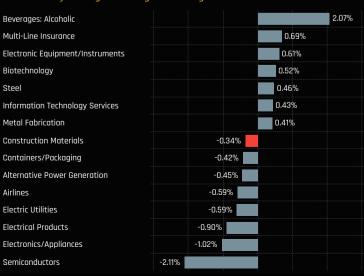

## Aggregate Ownership Changes

Chart 1. Measures the largest changes in average Industry weight between 2/28/2022 and 7/31/2023.

Chart 3. Measures the largest changes in the percentage of funds invested in each Industry between 2/28/2022 and 7/31/2023.

## Ch 1. Industry: Change in Average Weight 2/28/2022 - 7/31/2023

Ch 3. Industry: Change in Funds Invested % 2/28/2022 - 7/31/2023

Chart 2. Measures the largest changes in the average Industry weight vs CNYA between 2/28/2022 and 7/31/2023. An increasing figure would indicate an increasing overweight or decreasing underweight.

Chart 4. Measures the largest changes in the percentage of funds overweight each Industry compared to the iShares IV Plc - MSCI China A UCITS ETF between 2/28/2022 and 7/31/2023. An increasing figure would indicate more funds are positioning themselves overweight over the period.