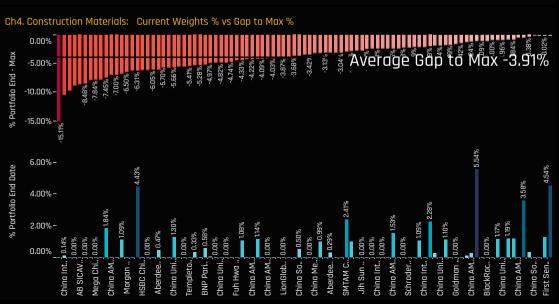

## Fund Holdings

5.54%

4.54% 4.43%

Chart 1. The distribution of Construction Materials weights among the 102 active China A-Share funds in our analysis, broken down

Chart 2. The largest 30 Construction Materials holders in our analysis, on a portfolio weight basis.

Style

Yield

GARP

Aggressive Growth

Chart 3. The individual Construction Materials fund weights funds in our analysis, ranked by allocation size with Median and

Chart 4. The largest 30 Construction Materials holders in our analysis, on an \$ AUM basis.