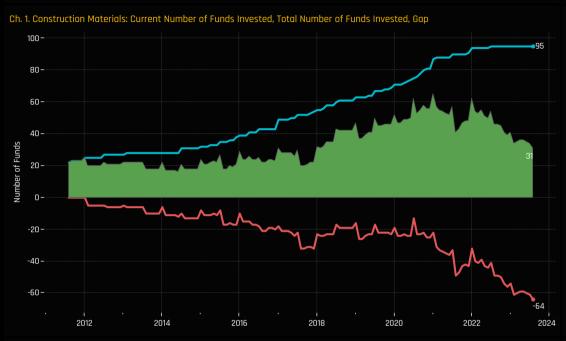

Chart 6. The time series of funds invested % for Construction Materials stocks

Chart 3. The average fund weight minus the weight in the iShares IV Plc - MSCI China A UCITS ETF, by Industry. A positive value represents an 'overweight' position on average, a negative value represents an 'underweight'.

Chart 4. The time series of average fund weight minus benchmark for Construction Materials stocks

Chart 8. The time series of Funds Overweight % for Construction Materials stocks

Ch 3. Industry: Average Fund Weights vs CNYA