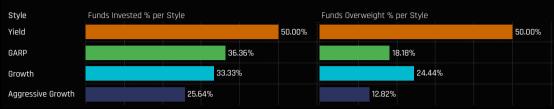

Chart 5. The 'Funds Invested %' measures the percentage of active China A-Share funds with exposure to each Industry. A figure of 100% means that every fund in our analysis has some exposure to that Industry

Chart 6. The time series of funds invested % for Construction Materials stocks

Chart 3. The average fund weight minus the weight in the iShares IV Plc - MSCI China A UCITS ETF, by Industry. A positive value represents an 'overweight' position on average, a negative value represents an 'underweight'.