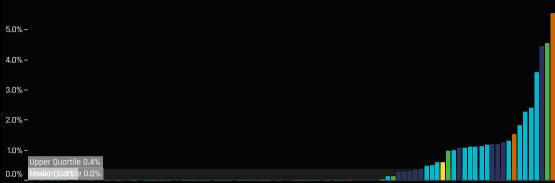

## Fund Holdings

5.54%

4.54% 4.43%

Chart 1. The distribution of Construction Materials weights among the 102 active China A-Share funds in our analysis, broken down

Chart 2. The largest 30 Construction Materials holders in our analysis, on a portfolio weight basis.

Style

Yield

GARP

Aggressive Growth

Chart 3. The individual Construction Materials fund weights funds in our analysis, ranked by allocation size with Median and

Chart 4. The largest 30 Construction Materials holders in our analysis, on an \$ AUM basis.