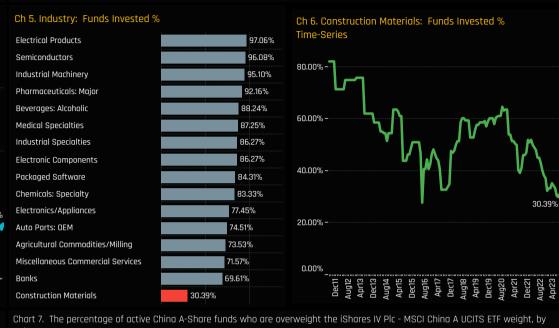

Chart 5. The 'Funds Invested %' measures the percentage of active China A-Share funds with exposure to each Industry. A figure of 100% means that every fund in our analysis has some exposure to that Industry

Chart 6. The time series of funds invested % for Construction Materials stocks

Chart 3. The average fund weight minus the weight in the iShares IV Plc - MSCI China A UCITS ETF, by Industry. A positive value represents an 'overweight' position on average, a negative value represents an 'underweight'.