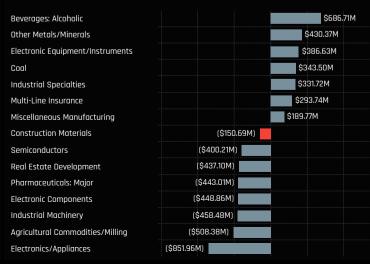

## Aggregate Ownership Changes

Chart 1. Measures the largest changes in average Industry weight between 2/28/2022 and 7/31/2023.

Chart 3. Measures the largest changes in the percentage of funds invested in each Industry between 2/28/2022 and 7/31/2023.

## Ch 1. Industry: Change in Average Weight 2/28/2022 - 7/31/2023

Ch 3. Industry: Change in Funds Invested % 2/28/2022 - 7/31/2023

Chart 2. Measures the largest changes in the average Industry weight vs CNYA between 2/28/2022 and 7/31/2023. An increasing figure would indicate an increasing overweight or decreasing underweight.