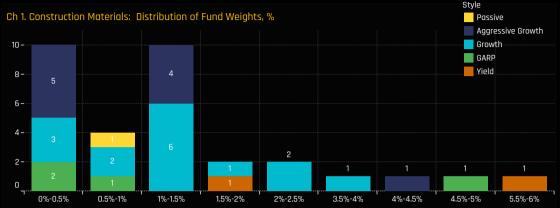

## Fund Holdings

5.54%

4.54% 4.43%

Chart 1. The distribution of Construction Materials weights among the 102 active China A-Share funds in our analysis, broken down

Chart 2. The largest 30 Construction Materials holders in our analysis, on a portfolio weight basis.

Style

Yield

GARP

Aggressive Growth

Chart 3. The individual Construction Materials fund weights funds in our analysis, ranked by allocation size with Median and

Chart 4. The largest 30 Construction Materials holders in our analysis, on an \$ AUM basis.