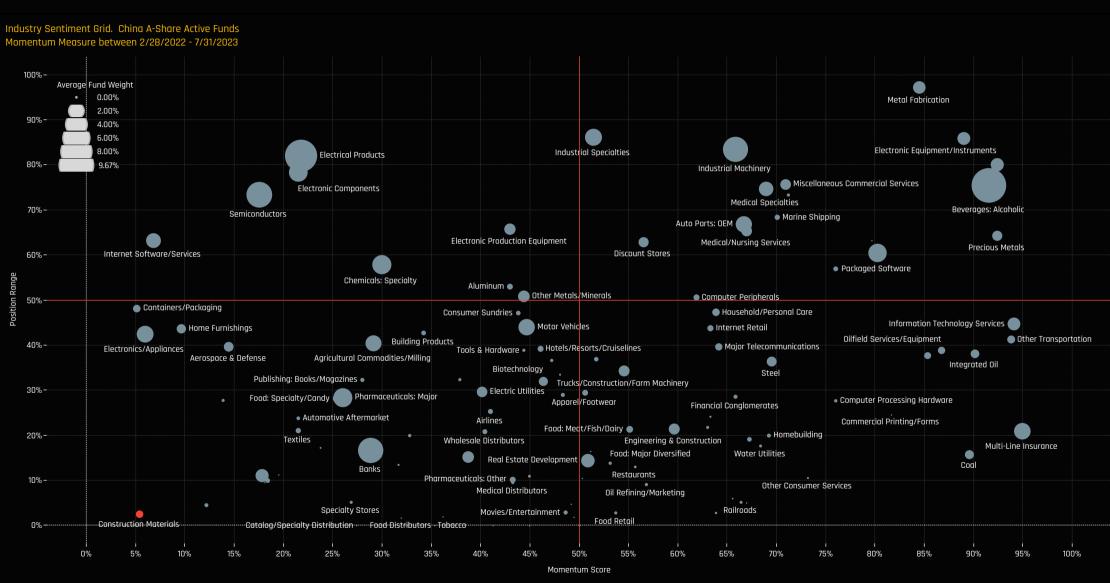

## Industry Sentiment Grid

Z-Score of today's average weight, funds invested % and funds o/w % relative to all monthly observations in our fund history (going back to 7/31/2011). A figure close to 100% would indicate today's positioning is close to its maximum ever level, a figure close to zero, the lowest. The X-axis provides a measure of short-term fund activity, or 'Momentum', by looking at the changes in average weight, funds invested % and funds o/w % between 2/28/2022 and 7/31/2023, relative to each Industry. A figure above 50% means a Industry has seen relative increases in ownership, a figure below 50% indicates a relative decrease in positioning. The size of the bubble represents the average weight of each Industry.

Position Range: Average of: Z-Score Average Weight vs history Z-Score Funds Invested % vs history Z-Score Funds O/W % vs history Momentum Score: Average of: Change in Average Weight (Percentile vs Peers) Change in Funds Invested % (Percentile vs Peers) Change in Funds O/W % (Percentile vs Peers)

## Construction Materials