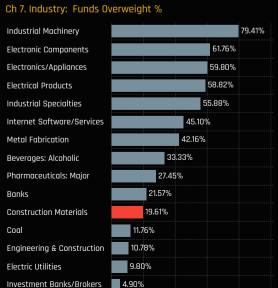

Chart 6. The time series of funds invested % for Construction Materials stocks

Chart 3. The average fund weight minus the weight in the iShares IV Plc - MSCI China A UCITS ETF, by Industry. A positive value represents an 'overweight' position on average, a negative value represents an 'underweight'.

## Aggregate Ownership Changes

Chart 1. Measures the largest changes in average Industry weight between 2/28/2022 and 7/31/2023.

Chart 3. Measures the largest changes in the percentage of funds invested in each Industry between 2/28/2022 and 7/31/2023.

## Ch 1. Industry: Change in Average Weight 2/28/2022 - 7/31/2023

Ch 3. Industry: Change in Funds Invested % 2/28/2022 - 7/31/2023

Chart 2. Measures the largest changes in the average Industry weight vs CNYA between 2/28/2022 and 7/31/2023. An increasing figure would indicate an increasing overweight or decreasing underweight.

Chart 4. Measures the largest changes in the percentage of funds overweight each Industry compared to the iShares IV Plc - MSCI China A UCITS ETF between 2/28/2022 and 7/31/2023. An increasing figure would indicate more funds are positioning themselves overweight over the period.