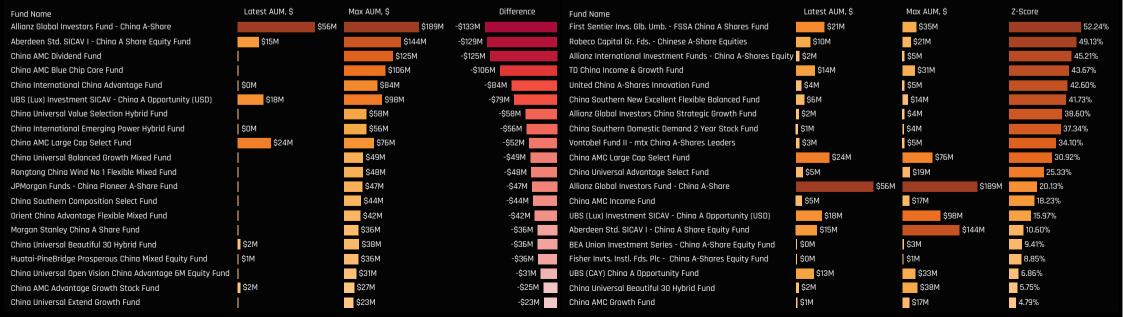

Style

Yield

GARP

Aggressive Growth

Chart 3. The individual Construction Materials fund weights funds in our analysis, ranked by allocation size with Median and

Chart 4. The largest 30 Construction Materials holders in our analysis, on an \$ AUM basis.

## Ch 4. Construction Materials: Top Fund Holdings, \$

| Fund Name                                                      |
|----------------------------------------------------------------|
| Allianz Global Investors Fund - China A-Share                  |
| China AMC Large Cap Select Fund                                |
| First Sentier Invs. Glb. Umb FSSA China A Shares Fund          |
| UBS (Lux) Investment SICAV - China A Opportunity (USD)         |
| iShares IV Plc - MSCI China A UCITS ETF                        |
| Aberdeen Std. SICAV I - China A Share Equity Fund              |
| TD China Income & Growth Fund                                  |
| UBS (CAY) China A Opportunity Fund                             |
| Robeco Capital Gr. Fds Chinese A-Share Equities                |
| China Southern New Excellent Flexible Balanced Fund            |
| China Universal Advantage Select Fund                          |
| China AMC Income Fund                                          |
| United China A-Shares Innovation Fund                          |
| Vontobel Fund II - mtx China A-Shares Leaders                  |
| Allianz International Investment Funds - China A-Shares Equity |
| China Universal Beautiful 30 Hybrid Fund                       |
| Allianz Global Investors China Strategic Growth Fund           |
| China AMC Advantage Growth Stock Fund                          |
| China Southern Domestic Demand 2 Year Stock Fund               |
| Nikko Asset China A-Share Mother Fund                          |
| China Southern Tianyuan New Industry Equity Fund               |
| BNP Paribas Funds - China A-Shares                             |
| China AMC Growth Fund                                          |
| Huatai-PineBridge Prosperous China Mixed Equity Fund           |
| BEA Union Investment Series - China A-Share Equity Fund        |
| China International China Advantage Fund                       |
| PineBridge Global Funds - China A-Shares Quantitative Fund     |
| SMTAM China A-Share SRI Mother Fund                            |
| Fisher Invts. Instl. Fds. Plc - China A-Shares Equity Fund     |
| China International Emerging Power Hybrid Fund                 |

| Style             |         |          |          |
|-------------------|---------|----------|----------|
| Aggressive Growth |         |          | \$56.110 |
| Aggressive Growth |         | \$23.96M |          |
| GARP              |         | \$20.60M |          |
| Growth            |         | \$18.42M |          |
| Passive           |         | \$17.78M |          |
| Growth            | \$1     | 5.40M    |          |
| Yield             | \$13    | 3.94M    |          |
| Growth            | \$12.   | 69M      |          |
| Growth            | \$10.4  | OM       |          |
| Growth            | \$5.83M |          |          |
| Growth            | \$5.05M |          |          |
| Yield             | \$4.57M |          |          |
| Aggressive Growth | \$3.85M |          |          |
| Growth            | \$2.56M |          |          |
| Aggressive Growth | \$2.28M |          |          |
| Aggressive Growth | \$2.21M |          |          |
| Growth            | \$2.08M |          |          |
| Aggressive Growth | \$1.94M |          |          |
| Aggressive Growth | \$1.35M |          |          |
| Growth            | \$0.99M |          |          |
| Growth            | \$0.99M |          |          |
| Growth            | \$0.97M |          |          |
| Aggressive Growth | \$0.85M |          |          |
| Aggressive Growth | \$0.66M |          |          |
| Growth            | \$0.44M |          |          |
| GARP              | \$0.38M |          |          |
| GARP              | \$0.32M |          |          |
| Growth            | \$0.21M |          |          |
| Growth            | \$0.18M |          |          |
| GARP              | \$0.16M |          |          |