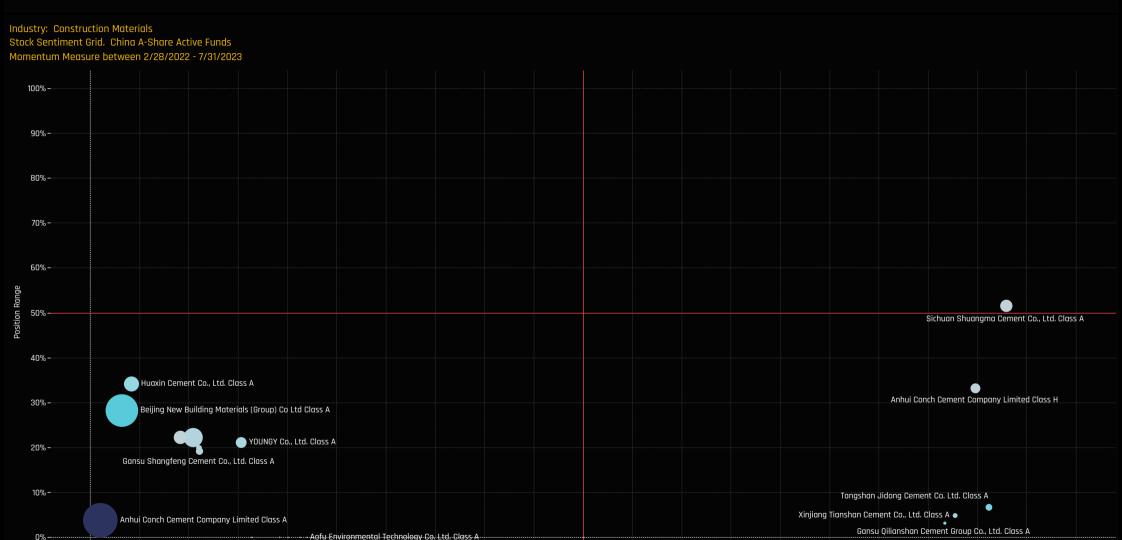

## Industry Sentiment Grid

Z-Score of today's average weight, funds invested % and funds o/w % relative to all monthly observations in our fund history (going back to 7/31/2011). A figure close to 100% would indicate today's positioning is close to its maximum ever level, a figure close to zero, the lowest. The X-axis provides a measure of short-term fund activity, or 'Momentum', by looking at the changes in average weight, funds invested % and funds o/w % between 2/28/2022 and 7/31/2023, relative to each Industry. A figure above 50% means a Industry has seen relative increases in ownership, a figure below 50% indicates a relative decrease in positioning. The size of the bubble represents the average weight of each Industry.

Position Range: Average of: Z-Score Average Weight vs history Z-Score Funds Invested % vs history Z-Score Funds O/W % vs history Momentum Score: Average of: Change in Average Weight (Percentile vs Peers) Change in Funds Invested % (Percentile vs Peers) Change in Funds O/W % (Percentile vs Peers)

## Construction Materials