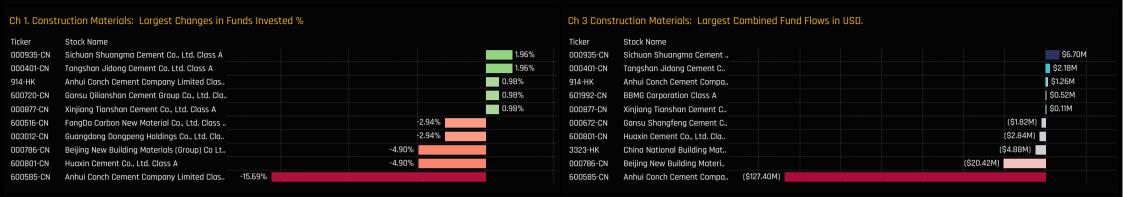

# Fund Holding Changes

Chart 1. The largest fund weight increases in Construction Materials stocks between 2/28/2022 - 7/31/2023. Chart 2. The largest fund weight decreases in Construction Materials stocks between 2/28/2022 - 7/31/2023 Both charts show the current weight and whether the weight change represented a new or closed position.

Chart 3. The largest buyers in US dollar terms in Construction Materials stocks between 2/28/2022 - 7/31/2023. Chart 4. The largest sellers in US dollar terms in Construction Materials stocks between 2/28/2022 - 7/31/2023 Both charts show the current AUM and whether the fund flow represented a new or closed position.