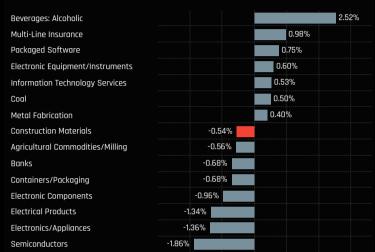

## Aggregate Ownership Changes

Chart 1. Measures the largest changes in average Industry weight between 2/28/2022 and 7/31/2023.

Chart 3. Measures the largest changes in the percentage of funds invested in each Industry between 2/28/2022 and 7/31/2023.

## Ch 1. Industry: Change in Average Weight 2/28/2022 - 7/31/2023

Ch 3. Industry: Change in Funds Invested % 2/28/2022 - 7/31/2023

Chart 2. Measures the largest changes in the average Industry weight vs CNYA between 2/28/2022 and 7/31/2023. An increasing figure would indicate an increasing overweight or decreasing underweight.