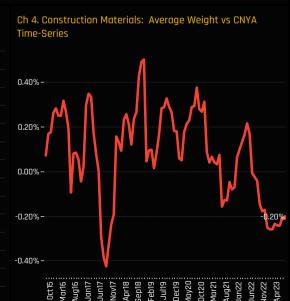

Chart 4. The time series of average fund weight minus benchmark for Construction Materials stocks

Chart 8. The time series of Funds Overweight % for Construction Materials stocks

Ch 3. Industry: Average Fund Weights vs CNYA