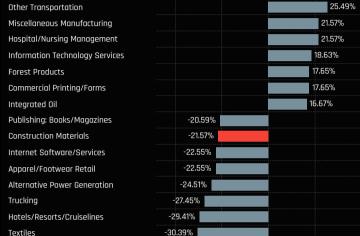

## Aggregate Ownership Changes

Chart 1. Measures the largest changes in average Industry weight between 2/28/2022 and 7/31/2023.

Chart 3. Measures the largest changes in the percentage of funds invested in each Industry between 2/28/2022 and 7/31/2023.

## Ch 1. Industry: Change in Average Weight 2/28/2022 - 7/31/2023

Ch 3. Industry: Change in Funds Invested % 2/28/2022 - 7/31/2023

Chart 2. Measures the largest changes in the average Industry weight vs CNYA between 2/28/2022 and 7/31/2023. An increasing figure would indicate an increasing overweight or decreasing underweight.