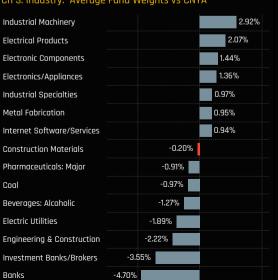

Chart 6. The time series of funds invested % for Construction Materials stocks

Chart 3. The average fund weight minus the weight in the iShares IV Plc - MSCI China A UCITS ETF, by Industry. A positive value represents an 'overweight' position on average, a negative value represents an 'underweight'.

## Ch 2. Industry: Change in Average Fund Weight vs CNYA