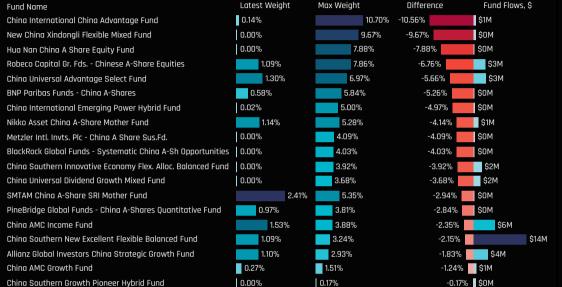

# Fund Holding Changes

Chart 1. The largest fund weight increases in Construction Materials stocks between 2/28/2022 - 7/31/2023. Chart 2. The largest fund weight decreases in Construction Materials stocks between 2/28/2022 - 7/31/2023 Both charts show the current weight and whether the weight change represented a new or closed position.

## Ch 1. Construction Materials: Largest Increases in Position, %

| Fund Name                                                  | New or Close. | Latest Weight | Weight Change |
|------------------------------------------------------------|---------------|---------------|---------------|
| First Sentier Invs. Glb. Umb FSSA China A Shares Fund      |               | 4,549         | 4 1.68%       |
| China AMC Income Fund                                      | New           | 1.53%         | 1.53%         |
| Nikko Asset China A-Share Mother Fund                      | New           | 1.14%         | 1.14%         |
| China Universal Advantage Select Fund                      |               | 1.30%         | 1.10%         |
| Allianz Global Investors China Strategic Growth Fund       | New           | 1.10%         | 1.10%         |
| China Southern New Excellent Flexible Balanced Fund        | New           | 1.09%         | 1.09%         |
| United China A-Shares Innovation Fund                      |               | 1.27%         | 0.32%         |
| China AMC Growth Fund                                      | New           | 0.27%         | 0.27%         |
| PineBridge Global Funds - China A-Shares Quantitative Fund |               | 0.97%         | 0.25%         |
| Vontobel Fund II - mtx China A-Shares Leaders              |               | 3.58%         | 0.21%         |
| SMTAM China A-Share SRI Mother Fund                        |               | 2.41%         | 0.06%         |
| China International China Advantage Fund                   |               | 0.14%         | 0.05%         |
| China International Emerging Power Hybrid Fund             | New           | 0.02%         | 0.02%         |
| China Southern Domestic Demand 2 Year Stock Fund           |               | 0.36%         | 0.01%         |
| Yinhua China Dream 30 Equity Fund                          |               | 0.00%         | 0.00%         |
| Value Partners Fund Series - China A-Share Select          |               | 0.00%         | 0.00%         |
| Templeton China A Shares Fund                              |               | 0.00%         | 0.00%         |
| Schroder Umbrella Fund II - China Equity Alpha Fund        |               | 0.00%         | 0.00%         |
| Schroder ISF - China A                                     |               | 0.00%         | 0.00%         |
| Rongtong China Wind No 1 Flexible Mixed Fund               |               | 0.00%         | 0.00%         |