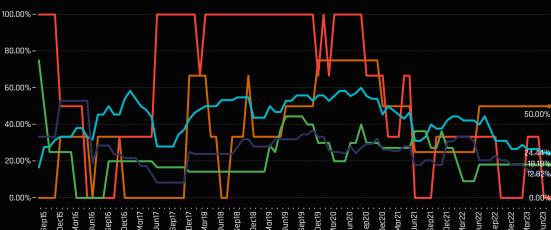

Chart 6. The time series of funds invested % for Construction Materials stocks

Chart 3. The average fund weight minus the weight in the iShares IV Plc - MSCI China A UCITS ETF, by Industry. A positive value represents an 'overweight' position on average, a negative value represents an 'underweight'.

Chart 4. The time series of average fund weight minus benchmark for Construction Materials stocks

Chart 8. The time series of Funds Overweight % for Construction Materials stocks

Ch 3. Industry: Average Fund Weights vs CNYA

Chart 4. Measures the largest changes in the percentage of funds overweight each Industry compared to the iShares IV Plc - MSCI China A UCITS ETF between 2/28/2022 and 7/31/2023. An increasing figure would indicate more funds are positioning themselves overweight over the period.

## Ch 4. Industry: Change in the Funds Overweight % 2/28/2022 - 7/31/2023