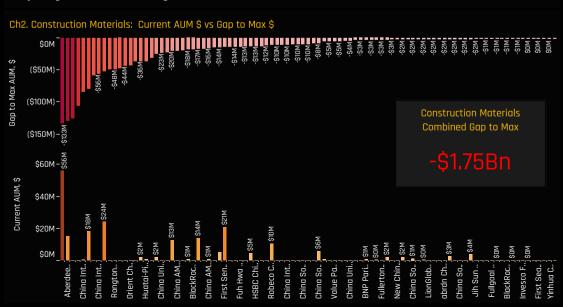

## Fund Holdings

5.54%

4.54% 4.43%

Chart 1. The distribution of Construction Materials weights among the 102 active China A-Share funds in our analysis, broken down

Chart 2. The largest 30 Construction Materials holders in our analysis, on a portfolio weight basis.

Style

Yield

GARP

Aggressive Growth

Chart 3. The individual Construction Materials fund weights funds in our analysis, ranked by allocation size with Median and

Chart 4. The largest 30 Construction Materials holders in our analysis, on an \$ AUM basis.