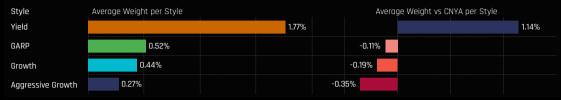

## Peer Group and Time-Series Ownership Data

Chart 1. The equally weighted average fund weight, among active China A-Share managers by Industry Chart 2. The time series of average fund weight for Construction Materials stocks

Chart 6. The time series of funds invested % for Construction Materials stocks

Chart 3. The average fund weight minus the weight in the iShares IV Plc - MSCI China A UCITS ETF, by Industry. A positive value represents an 'overweight' position on average, a negative value represents an 'underweight'.

Chart 4. The time series of average fund weight minus benchmark for Construction Materials stocks

Chart 8. The time series of Funds Overweight % for Construction Materials stocks

Ch 3. Industry: Average Fund Weights vs CNYA