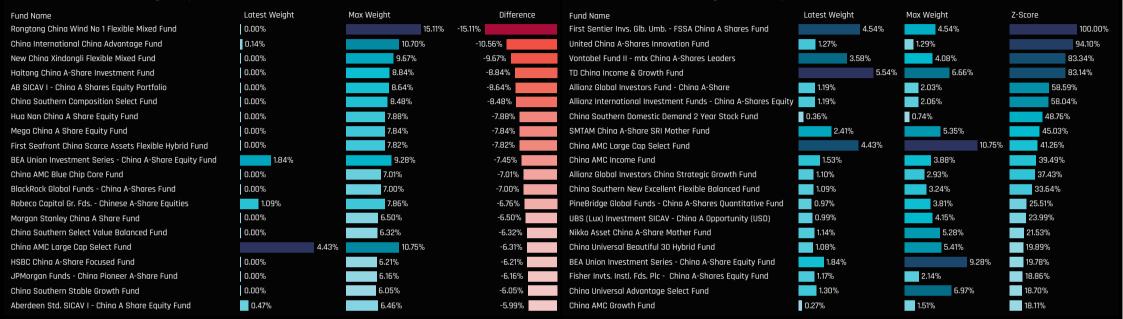

## Fund Holdings

5.54%

4.54% 4.43%

Chart 1. The distribution of Construction Materials weights among the 102 active China A-Share funds in our analysis, broken down

Chart 2. The largest 30 Construction Materials holders in our analysis, on a portfolio weight basis.

Style

Yield

GARP

Aggressive Growth

Chart 3. The individual Construction Materials fund weights funds in our analysis, ranked by allocation size with Median and

Chart 4. The largest 30 Construction Materials holders in our analysis, on an \$ AUM basis.

#### Ch 2. Construction Materials: Top Fund Holdings, %