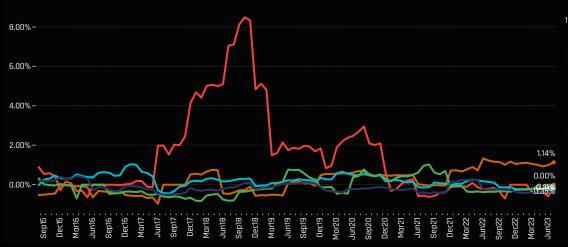

## Aggregate Ownership Changes

Chart 1. Measures the largest changes in average Industry weight between 2/28/2022 and 7/31/2023.

Chart 3. Measures the largest changes in the percentage of funds invested in each Industry between 2/28/2022 and 7/31/2023.

Chart 5. Shows the cumulative fund flows for Construction Materials stocks among the 102 active China A-Share funds in our analysis. Monthly fund flows are estimated by multiplying the monthly change in stock position by the stock price for every position in every fund in our analysis.

Chart 6. Measures the largest estimated fund flows for each Industry between 2/28/2022 and 7/31/2023.

## Ch 6. Industry: Largest Fund Flows per Industry 2/28/2022 - 7/31/2023