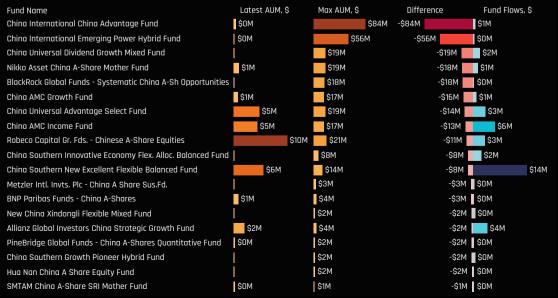

## Ch 3. Construction Materials: Largest Fund Inflows, \$

| Fund Name                                                    | New or Close | Latest AUM, \$ | Fund Flows, \$ |
|--------------------------------------------------------------|--------------|----------------|----------------|
| China Southern New Excellent Flexible Balanced Fund          | New          | \$5.83M        | \$13.97M       |
| iShares IV Plc - MSCI China A UCITS ETF                      |              | \$17.78        | MOE.8\$        |
| China AMC Income Fund                                        | New          | \$4.57M        | \$5.62M        |
| Allianz Global Investors China Strategic Growth Fund         | New          | \$2.08M        | \$3.69M        |
| China Universal Advantage Select Fund                        |              | \$5.05M        | \$3.17M        |
| Robeco Capital Gr. Fds Chinese A-Share Equities              |              | \$10.40M       | \$3.08M        |
| China Southern Innovative Economy Flex. Alloc. Balanced Fund |              |                | \$2.11M        |
| China Universal Dividend Growth Mixed Fund                   | Close        |                | \$1.72M        |
| Nikko Asset China A-Share Mother Fund                        | New          | \$0.99M        | \$1.26M        |
| China AMC Growth Fund                                        | New          | \$0.85M        | \$0.80M        |
| China International China Advantage Fund                     |              | \$0.38M        | \$0.51M        |
| China Southern Growth Pioneer Hybrid Fund                    |              |                | \$0.49M        |
| New China Xindongli Flexible Mixed Fund                      | Close        |                | \$0.47M        |
| Metzler Intl. Invts. Plc - China A Share Sus.Fd.             | Close        |                | \$0.37M        |
| China International Emerging Power Hybrid Fund               | New          | \$0.16M        | \$0.32M        |
| BNP Paribas Funds - China A-Shares                           |              | \$0.97M        | \$0.16M        |
| PineBridge Global Funds - China A-Shares Quantitative Fund   |              | \$0.32M        | \$0.16M        |
| Hua Nan China A Share Equity Fund                            |              |                | \$0.09M        |
| SMTAM China A-Share SRI Mother Fund                          |              | \$0.21M        | \$0.09M        |
| BlackRock Global Funds - Systematic China A-Sh Opportunities |              |                | \$0.05M        |