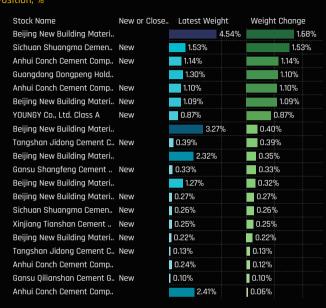

# Fund Holding Changes

Chart 1. The largest fund weight increases in Construction Materials stocks between 2/28/2022 - 7/31/2023. Chart 2. The largest fund weight decreases in Construction Materials stocks between 2/28/2022 - 7/31/2023 Both charts show the current weight and whether the weight change represented a new or closed position.

## Ch 1. Construction Materials: Largest Increases in Position, %

| Fund Name                                                  | New or Close. | Latest Weight | Weight Change |
|------------------------------------------------------------|---------------|---------------|---------------|
| First Sentier Invs. Glb. Umb FSSA China A Shares Fund      |               | 4,549         | 4 1.68%       |
| China AMC Income Fund                                      | New           | 1.53%         | 1.53%         |
| Nikko Asset China A-Share Mother Fund                      | New           | 1.14%         | 1.14%         |
| China Universal Advantage Select Fund                      |               | 1.30%         | 1.10%         |
| Allianz Global Investors China Strategic Growth Fund       | New           | 1.10%         | 1.10%         |
| China Southern New Excellent Flexible Balanced Fund        | New           | 1.09%         | 1.09%         |
| United China A-Shares Innovation Fund                      |               | 1.27%         | 0.32%         |
| China AMC Growth Fund                                      | New           | 0.27%         | 0.27%         |
| PineBridge Global Funds - China A-Shares Quantitative Fund |               | 0.97%         | 0.25%         |
| Vontobel Fund II - mtx China A-Shares Leaders              |               | 3.58%         | 0.21%         |
| SMTAM China A-Share SRI Mother Fund                        |               | 2.41%         | 0.06%         |
| China International China Advantage Fund                   |               | 0.14%         | 0.05%         |
| China International Emerging Power Hybrid Fund             | New           | 0.02%         | 0.02%         |
| China Southern Domestic Demand 2 Year Stock Fund           |               | 0.36%         | 0.01%         |
| Yinhua China Dream 30 Equity Fund                          |               | 0.00%         | 0.00%         |
| Value Partners Fund Series - China A-Share Select          |               | 0.00%         | 0.00%         |
| Templeton China A Shares Fund                              |               | 0.00%         | 0.00%         |
| Schroder Umbrella Fund II - China Equity Alpha Fund        |               | 0.00%         | 0.00%         |
| Schroder ISF - China A                                     |               | 0.00%         | 0.00%         |
| Rongtong China Wind No 1 Flexible Mixed Fund               |               | 0.00%         | 0.00%         |