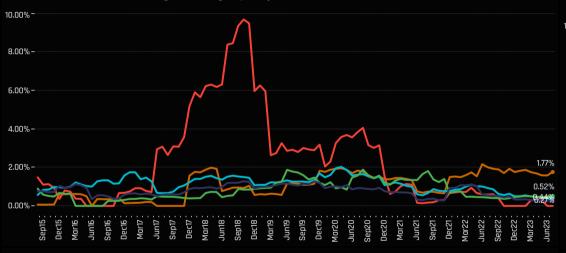

## Peer Group and Time-Series Ownership Data

Chart 1. The equally weighted average fund weight, among active China A-Share managers by Industry Chart 2. The time series of average fund weight for Construction Materials stocks

Chart 4. The time series of average fund weight minus benchmark for Construction Materials stocks

Chart 8. The time series of Funds Overweight % for Construction Materials stocks

Ch 3. Industry: Average Fund Weights vs CNYA