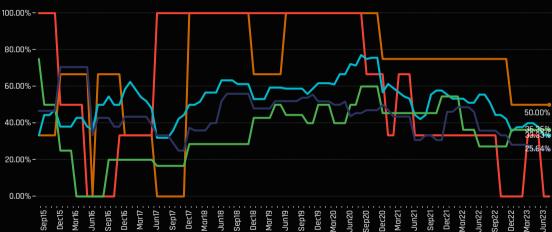

## Peer Group and Time-Series Ownership Data

Chart 1. The equally weighted average fund weight, among active China A-Share managers by Industry Chart 2. The time series of average fund weight for Construction Materials stocks

Chart 5. The 'Funds Invested %' measures the percentage of active China A-Share funds with exposure to each Industry. A figure of 100% means that every fund in our analysis has some exposure to that Industry

Chart 6. The time series of funds invested % for Construction Materials stocks

Chart 3. The average fund weight minus the weight in the iShares IV Plc - MSCI China A UCITS ETF, by Industry. A positive value represents an 'overweight' position on average, a negative value represents an 'underweight'.