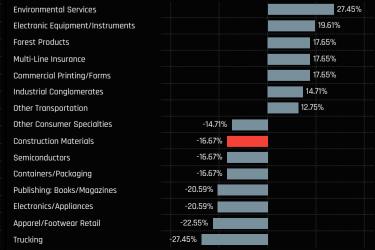

## Peer Group and Time-Series Ownership Data

Chart 1. The equally weighted average fund weight, among active China A-Share managers by Industry Chart 2. The time series of average fund weight for Construction Materials stocks

Chart 5. The 'Funds Invested %' measures the percentage of active China A-Share funds with exposure to each Industry. A figure of 100% means that every fund in our analysis has some exposure to that Industry