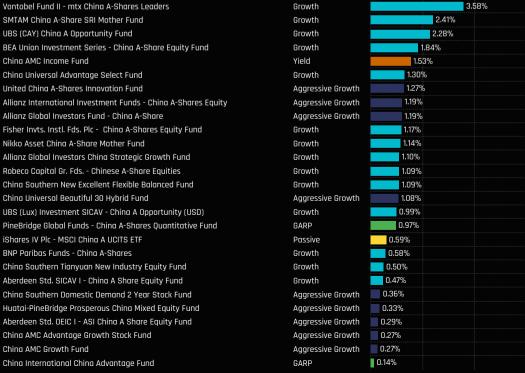

Style

Yield

GARP

Aggressive Growth

Chart 3. The individual Construction Materials fund weights funds in our analysis, ranked by allocation size with Median and

Chart 4. The largest 30 Construction Materials holders in our analysis, on an \$ AUM basis.

## Ch 4. Construction Materials: Top Fund Holdings, \$

| Fund Name                                                      |
|----------------------------------------------------------------|
| Allianz Global Investors Fund - China A-Share                  |
| China AMC Large Cap Select Fund                                |
| First Sentier Invs. Glb. Umb FSSA China A Shares Fund          |
| UBS (Lux) Investment SICAV - China A Opportunity (USD)         |
| iShares IV Plc - MSCI China A UCITS ETF                        |
| Aberdeen Std. SICAV I - China A Share Equity Fund              |
| TD China Income & Growth Fund                                  |
| UBS (CAY) China A Opportunity Fund                             |
| Robeco Capital Gr. Fds Chinese A-Share Equities                |
| China Southern New Excellent Flexible Balanced Fund            |
| China Universal Advantage Select Fund                          |
| China AMC Income Fund                                          |
| United China A-Shares Innovation Fund                          |
| Vontobel Fund II - mtx China A-Shares Leaders                  |
| Allianz International Investment Funds - China A-Shares Equity |
| China Universal Beautiful 30 Hybrid Fund                       |
| Allianz Global Investors China Strategic Growth Fund           |
| China AMC Advantage Growth Stock Fund                          |
| China Southern Domestic Demand 2 Year Stock Fund               |
| Nikko Asset China A-Share Mother Fund                          |
| China Southern Tianyuan New Industry Equity Fund               |
| BNP Paribas Funds - China A-Shares                             |
| China AMC Growth Fund                                          |
| Huatai-PineBridge Prosperous China Mixed Equity Fund           |
| BEA Union Investment Series - China A-Share Equity Fund        |
| China International China Advantage Fund                       |
| PineBridge Global Funds - China A-Shares Quantitative Fund     |
| SMTAM China A-Share SRI Mother Fund                            |
| Fisher Invts. Instl. Fds. Plc - China A-Shares Equity Fund     |
| China International Emerging Power Hybrid Fund                 |

| Style             |         |          |          |
|-------------------|---------|----------|----------|
| Aggressive Growth |         |          | \$56.110 |
| Aggressive Growth |         | \$23.96M |          |
| GARP              |         | \$20.60M |          |
| Growth            |         | \$18.42M |          |
| Passive           |         | \$17.78M |          |
| Growth            | \$1     | 5.40M    |          |
| Yield             | \$13    | 3.94M    |          |
| Growth            | \$12.   | 69M      |          |
| Growth            | \$10.4  | OM       |          |
| Growth            | \$5.83M |          |          |
| Growth            | \$5.05M |          |          |
| Yield             | \$4.57M |          |          |
| Aggressive Growth | \$3.85M |          |          |
| Growth            | \$2.56M |          |          |
| Aggressive Growth | \$2.28M |          |          |
| Aggressive Growth | \$2.21M |          |          |
| Growth            | \$2.08M |          |          |
| Aggressive Growth | \$1.94M |          |          |
| Aggressive Growth | \$1.35M |          |          |
| Growth            | \$0.99M |          |          |
| Growth            | \$0.99M |          |          |
| Growth            | \$0.97M |          |          |
| Aggressive Growth | \$0.85M |          |          |
| Aggressive Growth | \$0.66M |          |          |
| Growth            | \$0.44M |          |          |
| GARP              | \$0.38M |          |          |
| GARP              | \$0.32M |          |          |
| Growth            | \$0.21M |          |          |
| Growth            | \$0.18M |          |          |
| GARP              | \$0.16M |          |          |