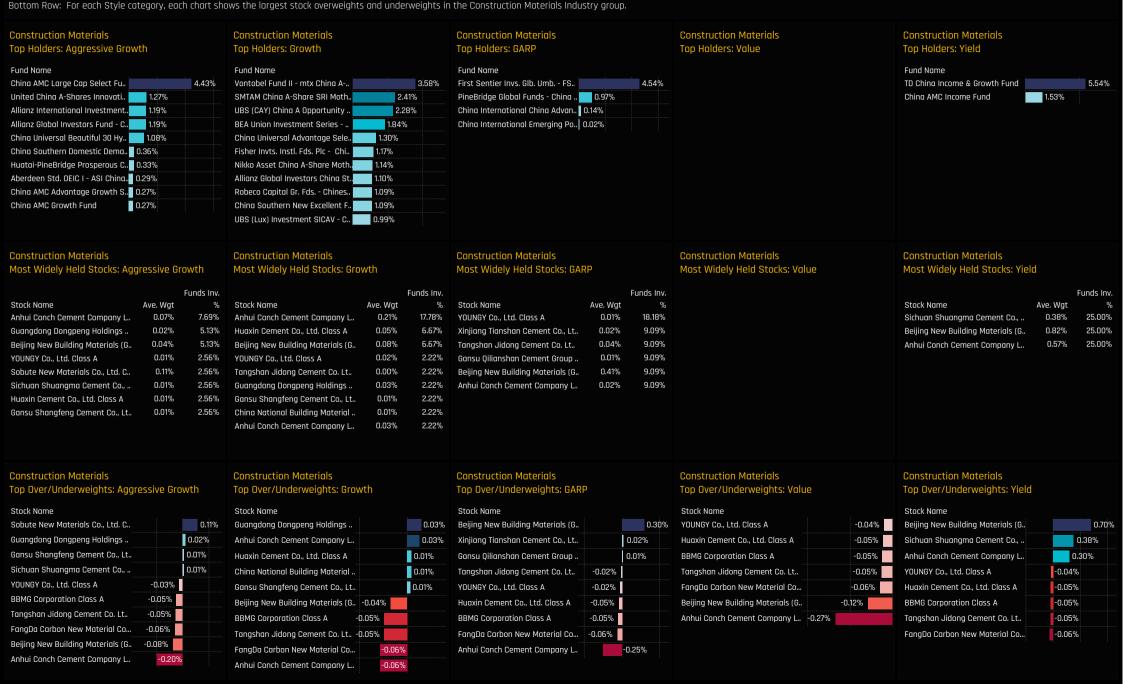

## Fund Holdings

5.54%

4.54% 4.43%

Chart 1. The distribution of Construction Materials weights among the 102 active China A-Share funds in our analysis, broken down

Chart 2. The largest 30 Construction Materials holders in our analysis, on a portfolio weight basis.

Style

Yield

GARP

Aggressive Growth

Chart 3. The individual Construction Materials fund weights funds in our analysis, ranked by allocation size with Median and

Chart 4. The largest 30 Construction Materials holders in our analysis, on an \$ AUM basis.

# Aggregate Stock Holdings

Chart 1. The largest 10 stock holdings in Construction Materials, by Average Weight. The chart also shows the average weight as a percentage of the total Construction Materials weight, and the cumulative total.

Chart 2. Shows aggregate stock holdings data for Construction Materials stocks, ranked by Funds Invested % (most widely held).

Chart 3. Top 5 overweight and underweight Construction Materials stock positions / as a percentage of the total Construction Materials weight relative to benchmark.

Charts 4&5. The largest overweight and underweight stock holdings, plus associated aggregate holdings data.