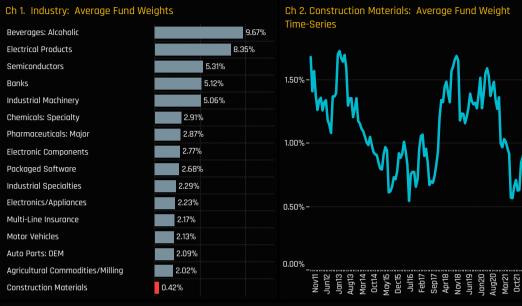

## Peer Group and Time-Series Ownership Data

Chart 1. The equally weighted average fund weight, among active China A-Share managers by Industry Chart 2. The time series of average fund weight for Construction Materials stocks