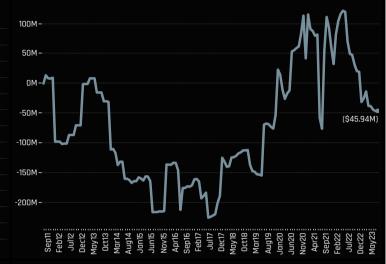

Chart 5. Shows the cumulative fund flows for Construction Materials stocks among the 102 active China A-Share funds in our analysis. Monthly fund flows are estimated by multiplying the monthly change in stock position by the stock price for every position in every fund in our analysis.