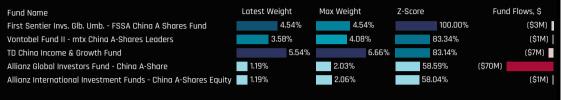

## Ch 1. Construction Materials: Largest Increases in Position, %

| Fund Name                                                  | New or Close. | Latest Weight | Weight Change |
|------------------------------------------------------------|---------------|---------------|---------------|
| First Sentier Invs. Glb. Umb FSSA China A Shares Fund      |               | 4,549         | 4 1.68%       |
| China AMC Income Fund                                      | New           | 1.53%         | 1.53%         |
| Nikko Asset China A-Share Mother Fund                      | New           | 1.14%         | 1.14%         |
| China Universal Advantage Select Fund                      |               | 1.30%         | 1.10%         |
| Allianz Global Investors China Strategic Growth Fund       | New           | 1.10%         | 1.10%         |
| China Southern New Excellent Flexible Balanced Fund        | New           | 1.09%         | 1.09%         |
| United China A-Shares Innovation Fund                      |               | 1.27%         | 0.32%         |
| China AMC Growth Fund                                      | New           | 0.27%         | 0.27%         |
| PineBridge Global Funds - China A-Shares Quantitative Fund |               | 0.97%         | 0.25%         |
| Vontobel Fund II - mtx China A-Shares Leaders              |               | 3.58%         | 0.21%         |
| SMTAM China A-Share SRI Mother Fund                        |               | 2.41%         | 0.06%         |
| China International China Advantage Fund                   |               | 0.14%         | 0.05%         |
| China International Emerging Power Hybrid Fund             | New           | 0.02%         | 0.02%         |
| China Southern Domestic Demand 2 Year Stock Fund           |               | 0.36%         | 0.01%         |
| Yinhua China Dream 30 Equity Fund                          |               | 0.00%         | 0.00%         |
| Value Partners Fund Series - China A-Share Select          |               | 0.00%         | 0.00%         |
| Templeton China A Shares Fund                              |               | 0.00%         | 0.00%         |
| Schroder Umbrella Fund II - China Equity Alpha Fund        |               | 0.00%         | 0.00%         |
| Schroder ISF - China A                                     |               | 0.00%         | 0.00%         |
| Rongtong China Wind No 1 Flexible Mixed Fund               |               | 0.00%         | 0.00%         |