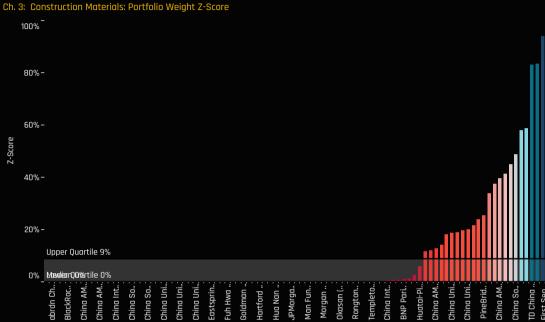

## Industry Sentiment Grid

Z-Score of today's average weight, funds invested % and funds o/w % relative to all monthly observations in our fund history (going back to 7/31/2011). A figure close to 100% would indicate today's positioning is close to its maximum ever level, a figure close to zero, the lowest. The X-axis provides a measure of short-term fund activity, or 'Momentum', by looking at the changes in average weight, funds invested % and funds o/w % between 2/28/2022 and 7/31/2023, relative to each Industry. A figure above 50% means a Industry has seen relative increases in ownership, a figure below 50% indicates a relative decrease in positioning. The size of the bubble represents the average weight of each Industry.

Position Range: Average of: Z-Score Average Weight vs history Z-Score Funds Invested % vs history Z-Score Funds O/W % vs history Momentum Score: Average of: Change in Average Weight (Percentile vs Peers) Change in Funds Invested % (Percentile vs Peers) Change in Funds O/W % (Percentile vs Peers)

## Construction Materials