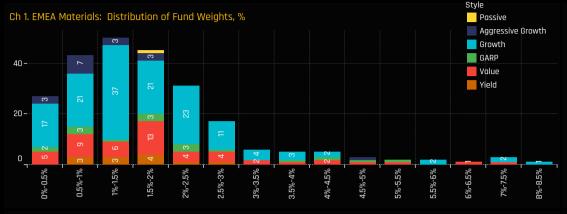

## Fund Holdings

\$1.090.16M

Chart 1. The distribution of EMEA Materials weights among the 380 active GEM funds in our analysis, broken down by fund Style. Chart 2. The largest 30 EMEA Materials holders in our analysis, on a portfolio weight basis.