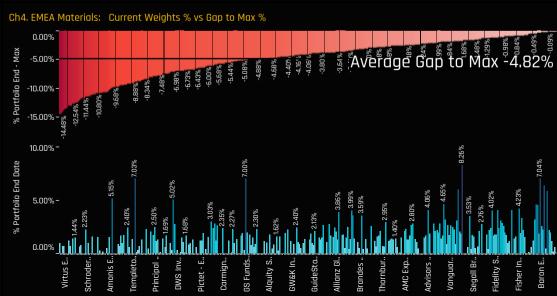

## Fund Holdings

\$1.090.16M

Chart 1. The distribution of EMEA Materials weights among the 380 active GEM funds in our analysis, broken down by fund Style. Chart 2. The largest 30 EMEA Materials holders in our analysis, on a portfolio weight basis.

Chart 3. The individual EMEA Materials fund weights funds in our analysis, ranked by allocation size with Median and Quartiles. Chart 4. The largest 30 EMEA Materials holders in our analysis, on an \$ AUM basis.