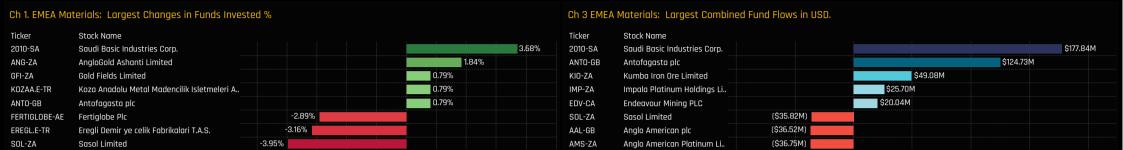

## Aggregate Ownership Changes

Chart 1. Measures the largest changes in average Region Sector weight between 11/30/2022 and 5/31/2023.

Chart 3. Measures the largest changes in the percentage of funds invested in each Region Sector between 11/30/2022 and 5/31/2023.

# Ch 1. Region Sector: Change in Average Weight 11/30/2022 - 5/31/2023

Ch 3. Region Sector: Change in Funds Invested % 11/30/2022 - 5/31/2023

Ch 5. EMEA Materials: Cumulative Fund Flows, \$

Chart 2. Measures the largest changes in the average Region Sector weight vs EEM between 11/30/2022 and 5/31/2023. An increasing figure would indicate an increasing overweight or decreasing underweight.

Chart 6. Measures the largest estimated fund flows for each Region Sector between 11/30/2022 and 5/31/2023.

# Ch 6. Region Sector: Largest Fund Flows per Region Sector 11/30/2022 - 5/31/2023

| Cash & Other Products Cash & Other Pro |               | \$2,695.7 | 13M |
|----------------------------------------|---------------|-----------|-----|
| Americas Consumer Staples              |               | \$799.81M |     |
| EMEA Health Care                       |               | \$521.18M |     |
| Asia Industrials                       |               | \$499.14M |     |
| Americas Financials                    |               | \$351.37M |     |
| Asia Communication Services            |               | \$336.29M |     |
| EMEA Industrials                       |               | \$313.56M |     |
| EMEA Materials                         |               | \$110.25M |     |
| Americas Information Technology        | (\$578.09M)   |           |     |
| Americas Consumer Discretionary        | (\$654.03M)   |           |     |
| Americas Materials                     | (\$856.65M)   |           |     |
| Asia Health Care                       | (\$1,041.18M) |           |     |
| EMEA Financials                        | (\$1,089.56M) |           |     |
| Asia Financials                        | (\$1,111.17M) |           |     |
| Asia Information Technology            | (\$2,843.01M) |           |     |
|                                        |               |           |     |