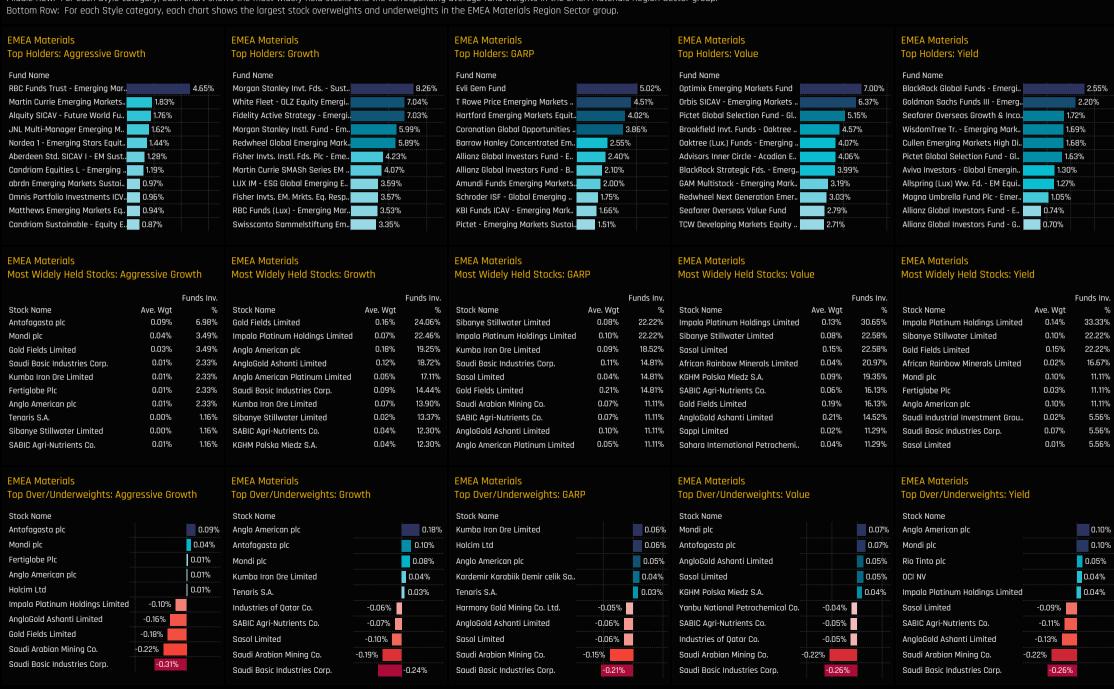

## Fund Holdings

\$1.090.16M

Chart 1. The distribution of EMEA Materials weights among the 380 active GEM funds in our analysis, broken down by fund Style. Chart 2. The largest 30 EMEA Materials holders in our analysis, on a portfolio weight basis.

Chart 3. The individual EMEA Materials fund weights funds in our analysis, ranked by allocation size with Median and Quartiles. Chart 4. The largest 30 EMEA Materials holders in our analysis, on an \$ AUM basis.

#### Ch 2. EMEA Materials: Top Fund Holdings, %

#### Fund Name Morgan Stanley Invt. Fds. - Sustainable EM Eq. Fds. White Fleet - OLZ Equity Emerging Market Optimized ESG Fidelity Active Strategy - Emerging Markets Fund Optimix Emerging Markets Fund Orbis SICAV - Emerging Markets Equity Fund Morgan Stanley Instl. Fund - Emerging Markets Portfolio Redwheel Global Emerging Markets Fund Pictet Global Selection Fund - Global Growing Market Evli Gem Fund RBC Funds Trust - Emerging Markets Equity Fund Brookfield Invt. Funds - Oaktree Emerging Markets Equity Fund T Rowe Price Emerging Markets Discovery Stock Fund Fisher Invts. Instl. Fds. Plc - Emerging Markets Eq. ESG Fund Oaktree (Lux.) Funds - Emerging Markets Equity Martin Currie SMASh Series EM Fund Advisors Inner Circle - Acadian Emerging Markets Portfolio Hartford Emerging Markets Equity Fund BlackRock Strategic Fds. - Emerging Markets Equity Strategies Coronation Global Opportunities Fund - Global Emerging Markets LUX IM - ESG Global Emerging Equities Fisher Invts. EM. Mrkts. Eq. Responsible ex-Fossil Fuels RBC Funds (Lux) - Emerging Markets Equity Focus Fund Swisscanto Sammelstiftung Emerging Market Equity Fund Lazard Glb. Active Fds. Plc - Emerging Markets Eq. Adv. Fd. GAM Multistock - Emerging Markets Equity BlackRock Funds I ICAV - Advantage Emerging Markets Equity Fd. Victory Sophus Emerging Markets Fund

Redwheel Next Generation Emerging Markets Equity Fund

John Hancock Emerging Markets Equity Fund

Empower Emerging Markets Equity Fund

#### Ch 4. EMEA Materials: Top Fund Holdings, \$

| Fund Name                                                      | Style             |            |
|----------------------------------------------------------------|-------------------|------------|
| American Funds New World Fund                                  | Growth            |            |
| iShares MSCI Emerging Markets ETF                              | Passive           | \$464.41M  |
| Fidelity Inv. Trust - Emerging Markets Opportunities Fund      | Growth            | \$420.19M  |
| T Rowe Price Emerging Markets Discovery Stock Fund             | GARP              | \$191.75M  |
| Orbis SICAV - Emerging Markets Equity Fund                     | Value             | \$140.04M  |
| Baron Emerging Markets Fund                                    | Growth            | \$122.24M  |
| MFS Emerging Markets Equity Fund                               | Growth            | \$114.27M  |
| RBC Funds Trust - Emerging Markets Equity Fund                 | Aggressive Growth | \$95.81M   |
| Redwheel Global Emerging Markets Fund                          | Growth            | \$89.41M   |
| Fidelity Advisor Focused Emerging Markets Fund                 | Growth            | \$81.95M   |
| BlackRock Emerging Markets Fund Inc.                           | Growth            | \$75.24M   |
| Fidelity SAI Emerging Markets Low Volatility Index Fund        | Growth            | \$73.27M   |
| Schroder ISF - Emerging Markets                                | Growth            | \$64.52M   |
| BlackRock Global Funds - Emerging Markets Fund                 | Growth            | \$62.10M   |
| UBS (Irl) Investor Selection Plc - Glb. Emer. Oppo. Fund       | Growth            | \$51.26M   |
| John Hancock Emerging Markets Equity Fund                      | Growth            | \$50.96M   |
| GS Funds - Emerging Markets CORE Equity Portfolio              | Growth            | \$50.70M   |
| Fidelity Inv. Trust - Emerging Markets Fund                    | Aggressive Growth | \$48.27M   |
| Fidelity SAI Emerging Markets Value Index Fund                 | Value             | \$47.31M   |
| Martin Currie SMASh Series EM Fund                             | Growth            | \$46.17M   |
| abrdn Emerging Markets Fund                                    | Growth            | \$44.08M   |
| JPMorgan Funds - Emerging Markets Opportunities Fund           | Growth            | \$37.64M   |
| Nordea 1 - Emerging Stars Equity Fund                          | Aggressive Growth | \$37.02M   |
| Seafarer Overseas Growth & Income Fund                         | Yield             | \$36.86M   |
| Coronation Global Opportunities Fund - Global Emerging Markets | GARP              | ■ \$35.90M |
| Ninety One Glb. Strat. Fd Emerging Markets Equity              | Growth            | \$35.64M   |
| T Rowe Price Emerging Markets Stock Fund                       | Aggressive Growth | \$34.27M   |
| JPMorgan Trust IV - Emerging Markets Research Enhanced Equity  | Growth            | \$32.98M   |
| Goldman Sachs Emerging Markets Equity Insights Fund            | Growth            | \$32.91M   |
| Harding Loevner Institutional Emerging Markets Portfolio       | Growth            | \$32.35M   |
|                                                                |                   |            |