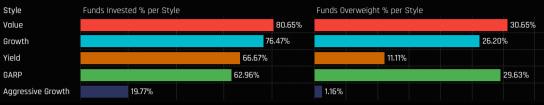

For further information on the calculation methodology that we use in the analysis and the classification of fund Styles, please view the Glossary on page 22.