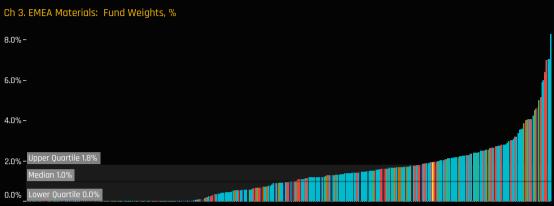

## Fund Holdings

\$1.090.16M

Chart 1. The distribution of EMEA Materials weights among the 380 active GEM funds in our analysis, broken down by fund Style. Chart 2. The largest 30 EMEA Materials holders in our analysis, on a portfolio weight basis.

Chart 3. The individual EMEA Materials fund weights funds in our analysis, ranked by allocation size with Median and Quartiles. Chart 4. The largest 30 EMEA Materials holders in our analysis, on an \$ AUM basis.