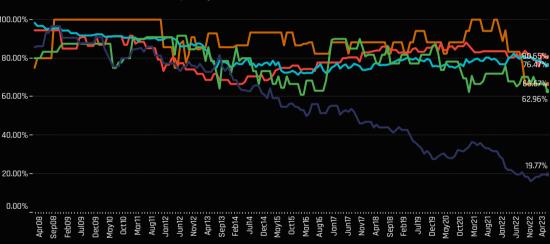

Chart 5. The 'Funds Invested %' measures the percentage of active GEM funds with exposure to each Region Sector. A figure of 100% means that every fund in our analysis has some exposure to that Region Sector Chart 6. The time series of funds invested % for EMEA Materials stocks