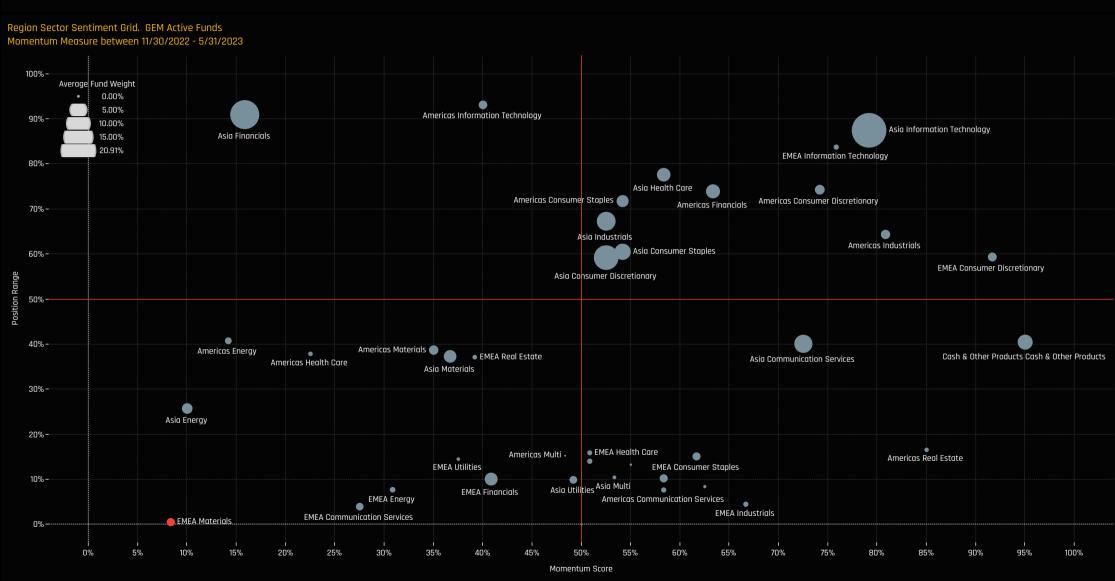

## Region Sector Sentiment Grid

calculate the Z-Score of today's average weight, funds invested % and funds o/w % relative to all monthly observations in our fund history (going back to 1/31/2008). A figure close to 100% would indicate today's positioning is close to its maximum ever level, a figure close to zero, the lowest. The X-axis provides a measure of short-term fund activity, or 'Momentum', by looking at the changes in average weight, funds invested % and funds o/w % between 11/30/2022 and 5/31/2023, relative to each Region Sector. A figure above 50% means a Region Sector has seen relative increases in ownership, a figure below 50% indicates a relative decrease in positioning. The size of the bubble represents the average weight of each Region Sector.

Position Range: Average of: Z-Score Average Weight vs history Z-Score Funds Invested % vs history Z-Score Funds O/W % vs history Momentum Score: Average of: Change in Average Weight (Percentile vs Peers) Change in Funds Invested % (Percentile vs Peers) Change in Funds O/W % (Percentile vs Peers)