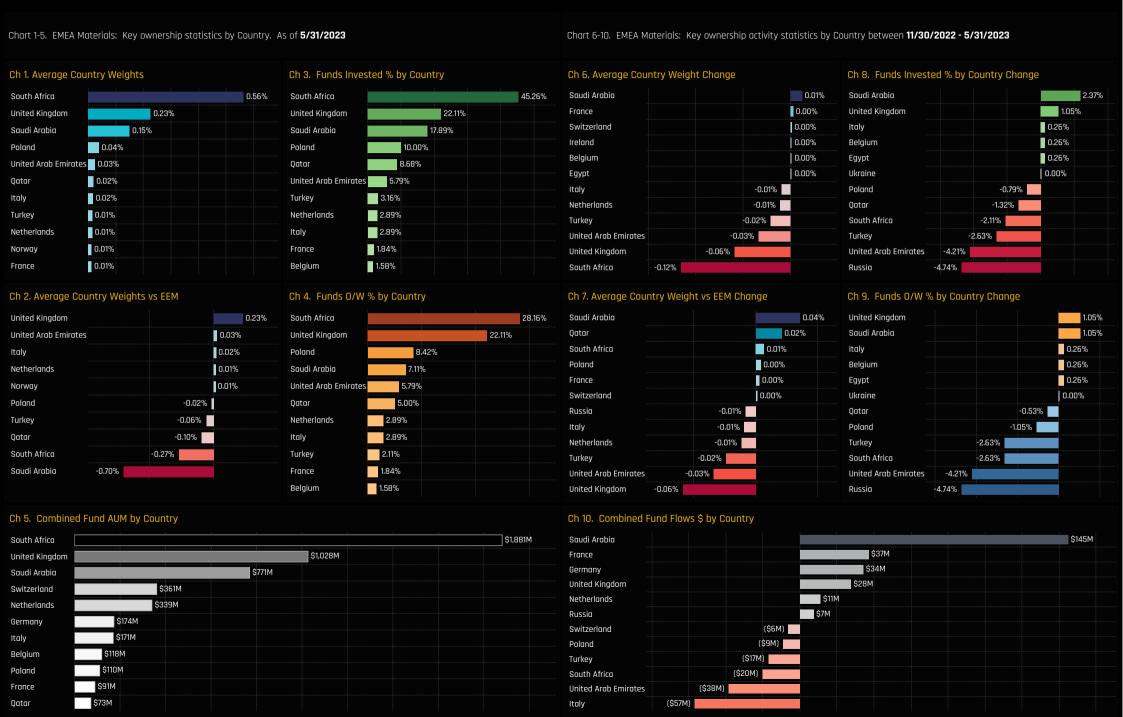

## Aggregate Ownership Changes

Chart 1. Measures the largest changes in average Region Sector weight between 11/30/2022 and 5/31/2023.

Chart 3. Measures the largest changes in the percentage of funds invested in each Region Sector between 11/30/2022 and 5/31/2023.

Chart 5. Shows the cumulative fund flows for EMEA Materials stocks among the 380 active GEM funds in our analysis. Monthly fund flows are estimated by multiplying the monthly change in stock position by the stock price for every position in every fund in our analysis.

# Ch 1. Region Sector: Change in Average Weight 11/30/2022 - 5/31/2023

Ch 3. Region Sector: Change in Funds Invested % 11/30/2022 - 5/31/2023

Ch 5. EMEA Materials: Cumulative Fund Flows, \$

Chart 2. Measures the largest changes in the average Region Sector weight vs EEM between 11/30/2022 and 5/31/2023. An increasing figure would indicate an increasing overweight or decreasing underweight.

Chart 4. Measures the largest changes in the percentage of funds overweight each Region Sector compared to the iShares MSCI Emerging Markets ETF between 11/30/2022 and 5/31/2023. An increasing figure would indicate more funds are positioning themselves overweight over the period.

Chart 6. Measures the largest estimated fund flows for each Region Sector between 11/30/2022 and 5/31/2023.

# Ch 6. Region Sector: Largest Fund Flows per Region Sector 11/30/2022 - 5/31/2023

| Cash & Other Products Cash & Other Pro |               | \$2,695.7 | 13M |
|----------------------------------------|---------------|-----------|-----|
| Americas Consumer Staples              |               | \$799.81M |     |
| EMEA Health Care                       |               | \$521.18M |     |
| Asia Industrials                       |               | \$499.14M |     |
| Americas Financials                    |               | \$351.37M |     |
| Asia Communication Services            |               | \$336.29M |     |
| EMEA Industrials                       |               | \$313.56M |     |
| EMEA Materials                         |               | \$110.25M |     |
| Americas Information Technology        | (\$578.09M)   |           |     |
| Americas Consumer Discretionary        | (\$654.03M)   |           |     |
| Americas Materials                     | (\$856.65M)   |           |     |
| Asia Health Care                       | (\$1,041.18M) |           |     |
| EMEA Financials                        | (\$1,089.56M) |           |     |
| Asia Financials                        | (\$1,111.17M) |           |     |
| Asia Information Technology            | (\$2,843.01M) |           |     |
|                                        |               |           |     |