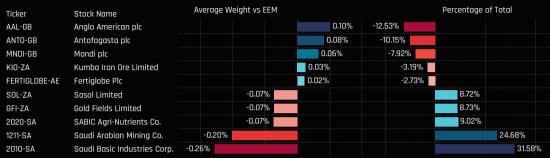

# Ch 3. EMEA Materials. Top 5 overweight and underweight positions in EMEA Materials, percentage of total.

Chart 2. Shows aggregate stock holdings data for EMEA Materials stocks, ranked by Funds Invested % (most widely held).

Chart 3. Top 5 overweight and underweight EMEA Materials stock positions / as a percentage of the total EMEA Materials weight relative to benchmark.