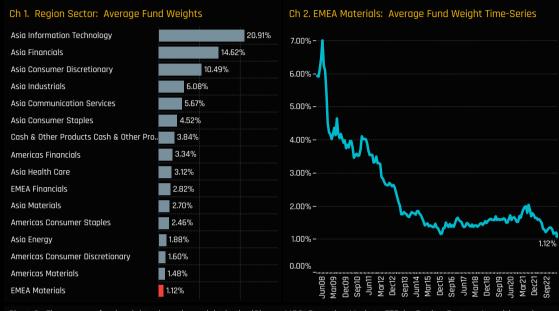

## Peer Group and Time-Series Ownership Data

Chart 1. The equally weighted average fund weight, among active GEM managers by Region Sector Chart 2. The time series of average fund weight for EMEA Materials stocks

Chart 5. The 'Funds Invested %' measures the percentage of active GEM funds with exposure to each Region Sector. A figure of 100% means that every fund in our analysis has some exposure to that Region Sector Chart 6. The time series of funds invested % for EMEA Materials stocks