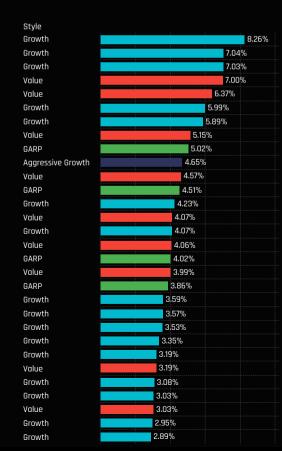

## Fund Holdings

\$1.090.16M

Chart 1. The distribution of EMEA Materials weights among the 380 active GEM funds in our analysis, broken down by fund Style. Chart 2. The largest 30 EMEA Materials holders in our analysis, on a portfolio weight basis.

Chart 3. The individual EMEA Materials fund weights funds in our analysis, ranked by allocation size with Median and Quartiles. Chart 4. The largest 30 EMEA Materials holders in our analysis, on an \$ AUM basis.

#### Ch 2. EMEA Materials: Top Fund Holdings, %