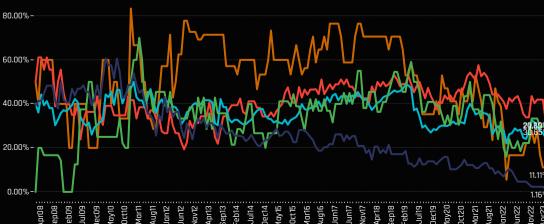

Chart 4. The time series of average fund weight minus benchmark for EMEA Materials stocks

Chart 7. The percentage of active GEM funds who are overweight the iShares MSCI Emerging Markets ETF weight, by Region Sector Chart 8. The time series of Funds Overweight % for EMEA Materials stocks