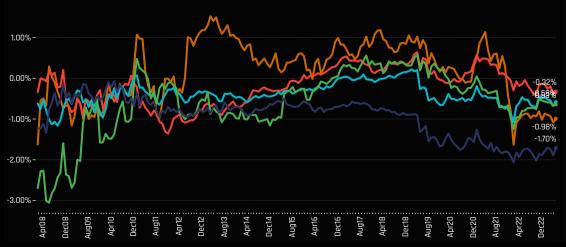

## Peer Group and Time-Series Ownership Data

Chart 1. The equally weighted average fund weight, among active GEM managers by Region Sector Chart 2. The time series of average fund weight for EMEA Materials stocks

Chart 3. The average fund weight minus the weight in the iShares MSCI Emerging Markets ETF, by Region Sector. A positive value represents an 'overweight' position on average, a negative value represents an 'underweight'.

Chart 4. The time series of average fund weight minus benchmark for EMEA Materials stocks

Chart 7. The percentage of active GEM funds who are overweight the iShares MSCI Emerging Markets ETF weight, by Region Sector Chart 8. The time series of Funds Overweight % for EMEA Materials stocks