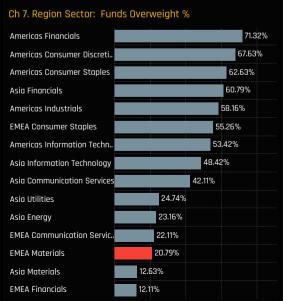

Chart 4. The time series of average fund weight minus benchmark for EMEA Materials stocks

Chart 7. The percentage of active GEM funds who are overweight the iShares MSCI Emerging Markets ETF weight, by Region Sector Chart 8. The time series of Funds Overweight % for EMEA Materials stocks

Chart 4. Measures the largest changes in the percentage of funds overweight each Region Sector compared to the iShares MSCI Emerging Markets ETF between 11/30/2022 and 5/31/2023. An increasing figure would indicate more funds are positioning themselves overweight over the period.