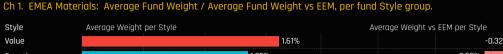

Chart 3. The average fund weight minus the weight in the iShares MSCI Emerging Markets ETF, by Region Sector. A positive value represents an 'overweight' position on average, a negative value represents an 'underweight'.

#### Ch 2. Region Sector: Change in Average Fund Weight vs EEM