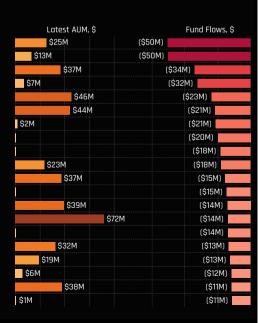

Chart 3. The largest buyers in US dollar terms in EMEA Materials stocks between 11/30/2022 - 5/31/2023. Chart 4. The largest sellers in US dollar terms in EMEA Materials stocks between 11/30/2022 - 5/31/2023 Both charts show the current AUM and whether the fund flow represented a new or closed position.

#### Ch 1. EMEA Materials: Largest Increases in Position, %

| Fund Name                                                     | New or Close | Latest AUM, \$ | Fund Flows, \$ |
|---------------------------------------------------------------|--------------|----------------|----------------|
| Fidelity Inv. Trust - Emerging Markets Opportunities Fund     |              | \$420.19M      | \$101.15M      |
| T Rowe Price Emerging Markets Discovery Stock Fund            |              | \$191.75M      | \$76.15M       |
| Fidelity Advisor Focused Emerging Markets Fund                |              | \$81.95M       | \$71.86M       |
| American Funds New World Fund                                 |              | \$1,090.16M    | \$63.28M       |
| T Rowe Price Emerging Markets Stock Fund                      | New          | \$34.27M       | \$35.06M       |
| MFS Emerging Markets Equity Fund                              |              | \$114.27M      | \$33.70M       |
| Candriam Sustainable - Equity Emerging Market                 | New          | \$24.38M       | \$31.68M       |
| iShares MSCI Emerging Markets ETF                             |              | \$464.41M      | \$21.55M       |
| GS Funds - Emerging Markets CORE Equity Portfolio             |              | \$50.70M       | \$18.43M       |
| Goldman Sachs Emerging Markets Equity Insights Fund           |              | \$32.91M       | \$17.82M       |
| BlackRock Emerging Markets Fund Inc.                          |              | \$75.24M       | \$14.99M       |
| Fidelity SAI Emerging Markets Value Index Fund                |              | \$47.31M       | \$12.41M       |
| Robeco Capital Gr. Fds QI Emerging Markets Active Equities    |              | \$14.46M       | \$10.28M       |
| Seafarer Overseas Growth & Income Fund                        |              | \$36.86M       | \$9.34M        |
| JPMorgan Trust IV - Emerging Markets Research Enhanced Equity |              | \$32.98M       | \$9.21M        |
| Skagen Kon Tiki                                               |              | \$27.38M       | \$9.09M        |
| Redwheel Global Emerging Markets Fund                         |              | \$89.41M       | \$8.91M        |
| Orbis SICAV - Emerging Markets Equity Fund                    |              | \$140.04M      | \$8.70M        |
| Fisher Invts. Instl. Fds. Plc - Emerging Markets Eq. ESG Fund |              | \$7.42M        | \$8.66M        |
| Fidelity SAI Emerging Markets Low Volatility Index Fund       |              | \$73.27M       | \$8.65M        |

#### Ch 4. EMEA Materials: Largest Fund Outflows, \$

| und Name                                                      | New or Close | Latest AUM, \$ | Fund Flows, \$ |
|---------------------------------------------------------------|--------------|----------------|----------------|
| vesco Developing Markets Fund                                 |              | \$24.99M       | (\$50.49M)     |
| elaware Emerging Markets Fund                                 |              | \$16.38M       | (\$50.24M)     |
| WS Invest - ESG Global Emerging Markets Equities              |              | \$6.83M        | (\$42.24M)     |
| elaware Ivy Systematic Emerging Markets Equity Fund           |              | \$3.64M        | (\$28.00M)     |
| oronation Global Opportunities Fund - Global Emerging Markets |              | \$35.90M       | (\$26.36M)     |
| auseway Emerging Markets Fund                                 |              | \$14.83M       | (\$24.21M)     |
| aron Emerging Markets Fund                                    |              | \$122.24M      | (\$22.00M)     |
| ordn Emerging Markets Fund                                    |              | \$44.08M       | (\$21.39M)     |
| rincipal Funds, Inc Origin Emerging Markets Fund              |              | \$10.40M       | (\$18.32M)     |
| 3C Funds Trust - Emerging Markets Equity Fund                 |              | \$95.81M       | (\$17.14M)     |
| obeco Capital Gr. Fds Ql Emerging Conservative Equities       |              | \$0.84M        | (\$17.01M)     |
| ordea 1 - Emerging Stars Equity Fund                          |              | \$37.02M       | (\$15.50M)     |
| AA-CREF Emerging Markets Equity Fund                          | Close        |                | (\$14.67M)     |
| ohn Hancock Emerging Markets Equity Fund                      |              | \$50.96M       | (\$13.89M)     |
| arding Loevner Institutional Emerging Markets Portfolio       |              | \$32.35M       | (\$13.20M)     |
| olunin Funds - Developing Countries                           |              | \$10.81M       | (\$12.83M)     |
| delity Series Emerging Markets Fund                           |              | \$19.24M       | (\$12.61M)     |
| El Institutional Intl. Trust - Emerging Markets Equity Fund   |              | \$20.58M       | (\$8.18M)      |
| ercer Emerging Markets Equity Fund                            |              | \$6.89M        | (\$8.17M)      |
| ackRock Global Funds - Emerging Markets Fund                  |              | \$62.10M       | (\$7.46M)      |