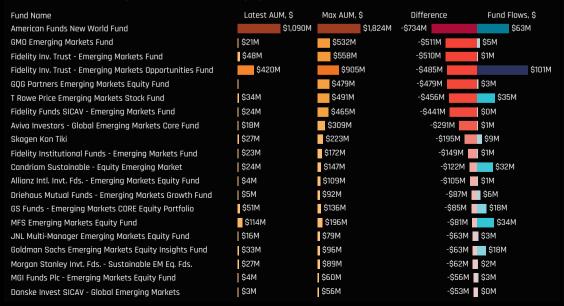

#### Ch 4. EMEA Materials: Top Fund Holdings, \$

| Fund Name                                                      | Style             |            |
|----------------------------------------------------------------|-------------------|------------|
| American Funds New World Fund                                  | Growth            |            |
| iShares MSCI Emerging Markets ETF                              | Passive           | \$464.41M  |
| Fidelity Inv. Trust - Emerging Markets Opportunities Fund      | Growth            | \$420.19M  |
| T Rowe Price Emerging Markets Discovery Stock Fund             | GARP              | \$191.75M  |
| Orbis SICAV - Emerging Markets Equity Fund                     | Value             | \$140.04M  |
| Baron Emerging Markets Fund                                    | Growth            | \$122.24M  |
| MFS Emerging Markets Equity Fund                               | Growth            | \$114.27M  |
| RBC Funds Trust - Emerging Markets Equity Fund                 | Aggressive Growth | \$95.81M   |
| Redwheel Global Emerging Markets Fund                          | Growth            | \$89.41M   |
| Fidelity Advisor Focused Emerging Markets Fund                 | Growth            | \$81.95M   |
| BlackRock Emerging Markets Fund Inc.                           | Growth            | \$75.24M   |
| Fidelity SAI Emerging Markets Low Volatility Index Fund        | Growth            | \$73.27M   |
| Schroder ISF - Emerging Markets                                | Growth            | \$64.52M   |
| BlackRock Global Funds - Emerging Markets Fund                 | Growth            | \$62.10M   |
| UBS (Irl) Investor Selection Plc - Glb. Emer. Oppo. Fund       | Growth            | \$51.26M   |
| John Hancock Emerging Markets Equity Fund                      | Growth            | \$50.96M   |
| GS Funds - Emerging Markets CORE Equity Portfolio              | Growth            | \$50.70M   |
| Fidelity Inv. Trust - Emerging Markets Fund                    | Aggressive Growth | \$48.27M   |
| Fidelity SAI Emerging Markets Value Index Fund                 | Value             | \$47.31M   |
| Martin Currie SMASh Series EM Fund                             | Growth            | \$46.17M   |
| abrdn Emerging Markets Fund                                    | Growth            | \$44.08M   |
| JPMorgan Funds - Emerging Markets Opportunities Fund           | Growth            | \$37.64M   |
| Nordea 1 - Emerging Stars Equity Fund                          | Aggressive Growth | \$37.02M   |
| Seafarer Overseas Growth & Income Fund                         | Yield             | \$36.86M   |
| Coronation Global Opportunities Fund - Global Emerging Markets | GARP              | ■ \$35.90M |
| Ninety One Glb. Strat. Fd Emerging Markets Equity              | Growth            | \$35.64M   |
| T Rowe Price Emerging Markets Stock Fund                       | Aggressive Growth | \$34.27M   |
| JPMorgan Trust IV - Emerging Markets Research Enhanced Equity  | Growth            | \$32.98M   |
| Goldman Sachs Emerging Markets Equity Insights Fund            | Growth            | \$32.91M   |
| Harding Loevner Institutional Emerging Markets Portfolio       | Growth            | \$32.35M   |
|                                                                |                   |            |