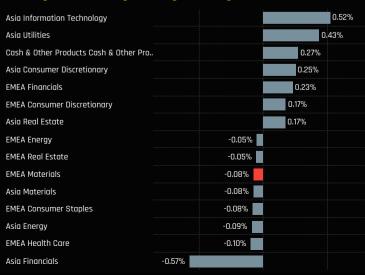

## Aggregate Ownership Changes

Chart 1. Measures the largest changes in average Region Sector weight between 11/30/2022 and 5/31/2023.

Chart 3. Measures the largest changes in the percentage of funds invested in each Region Sector between 11/30/2022 and 5/31/2023.

# Ch 1. Region Sector: Change in Average Weight 11/30/2022 - 5/31/2023

Ch 3. Region Sector: Change in Funds Invested % 11/30/2022 - 5/31/2023

Ch 5. EMEA Materials: Cumulative Fund Flows, \$

Chart 2. Measures the largest changes in the average Region Sector weight vs EEM between 11/30/2022 and 5/31/2023. An increasing figure would indicate an increasing overweight or decreasing underweight.

Chart 3. The average fund weight minus the weight in the iShares MSCI Emerging Markets ETF, by Region Sector. A positive value represents an 'overweight' position on average, a negative value represents an 'underweight'.