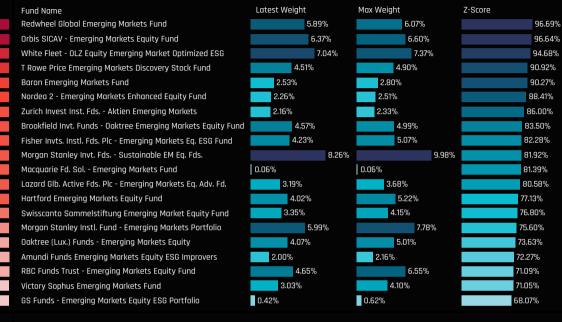

## Region Sector Sentiment Grid

calculate the Z-Score of today's average weight, funds invested % and funds o/w % relative to all monthly observations in our fund history (going back to 1/31/2008). A figure close to 100% would indicate today's positioning is close to its maximum ever level, a figure close to zero, the lowest. The X-axis provides a measure of short-term fund activity, or 'Momentum', by looking at the changes in average weight, funds invested % and funds o/w % between 11/30/2022 and 5/31/2023, relative to each Region Sector. A figure above 50% means a Region Sector has seen relative increases in ownership, a figure below 50% indicates a relative decrease in positioning. The size of the bubble represents the average weight of each Region Sector.

Position Range: Average of: Z-Score Average Weight vs history Z-Score Funds Invested % vs history Z-Score Funds O/W % vs history Momentum Score: Average of: Change in Average Weight (Percentile vs Peers) Change in Funds Invested % (Percentile vs Peers) Change in Funds O/W % (Percentile vs Peers)