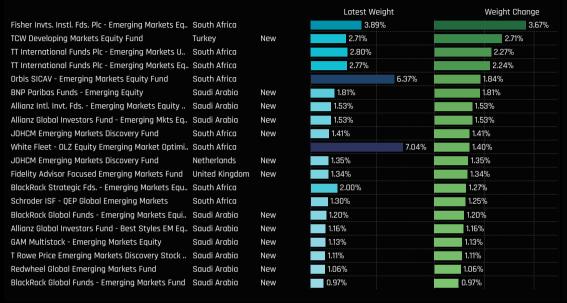

## Aggregate Ownership Changes

Chart 1. Measures the largest changes in average Region Sector weight between 11/30/2022 and 5/31/2023.

Chart 3. Measures the largest changes in the percentage of funds invested in each Region Sector between 11/30/2022 and 5/31/2023.

# Ch 1. Region Sector: Change in Average Weight 11/30/2022 - 5/31/2023

Ch 3. Region Sector: Change in Funds Invested % 11/30/2022 - 5/31/2023

Ch 5. EMEA Materials: Cumulative Fund Flows, \$

Chart 2. Measures the largest changes in the average Region Sector weight vs EEM between 11/30/2022 and 5/31/2023. An increasing figure would indicate an increasing overweight or decreasing underweight.

#### Ch 2. Region Sector: Change in Average Fund Weight vs EEM