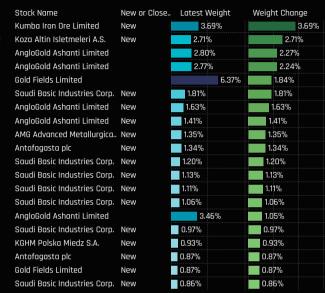

## Fund Holding Changes

Chart 1. The largest fund weight increases in EMEA Materials stocks between 11/30/2022 - 5/31/2023. Chart 2. The largest fund weight decreases in EMEA Materials stocks between 11/30/2022 - 5/31/2023 Both charts show the current weight and whether the weight change represented a new or closed position.