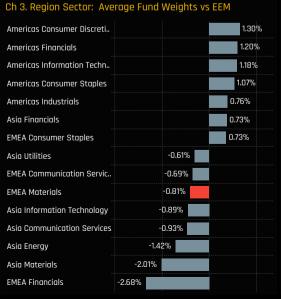

Chart 3. The average fund weight minus the weight in the iShares MSCI Emerging Markets ETF, by Region Sector. A positive value represents an 'overweight' position on average, a negative value represents an 'underweight'.