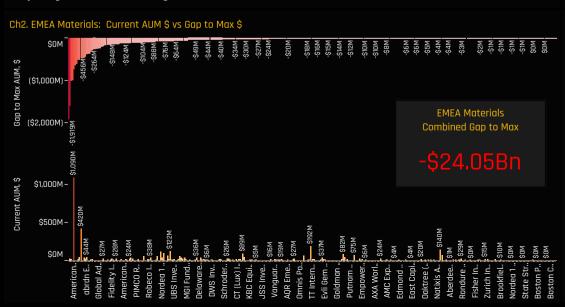

## Fund Holdings

\$1.090.16M

Chart 1. The distribution of EMEA Materials weights among the 380 active GEM funds in our analysis, broken down by fund Style. Chart 2. The largest 30 EMEA Materials holders in our analysis, on a portfolio weight basis.

Chart 3. The individual EMEA Materials fund weights funds in our analysis, ranked by allocation size with Median and Quartiles. Chart 4. The largest 30 EMEA Materials holders in our analysis, on an \$ AUM basis.