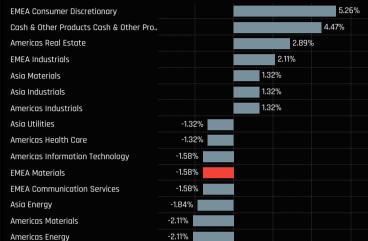

## Aggregate Ownership Changes

Chart 1. Measures the largest changes in average Region Sector weight between 11/30/2022 and 5/31/2023.

Chart 3. Measures the largest changes in the percentage of funds invested in each Region Sector between 11/30/2022 and 5/31/2023.

# Ch 1. Region Sector: Change in Average Weight 11/30/2022 - 5/31/2023

Ch 3. Region Sector: Change in Funds Invested % 11/30/2022 - 5/31/2023

Ch 5. EMEA Materials: Cumulative Fund Flows, \$

Chart 2. Measures the largest changes in the average Region Sector weight vs EEM between 11/30/2022 and 5/31/2023. An increasing figure would indicate an increasing overweight or decreasing underweight.

Chart 6. Measures the largest estimated fund flows for each Region Sector between 11/30/2022 and 5/31/2023.

# Ch 6. Region Sector: Largest Fund Flows per Region Sector 11/30/2022 - 5/31/2023

| Cash & Other Products Cash & Other Pro |               | \$2,695.7 | 13M |
|----------------------------------------|---------------|-----------|-----|
| Americas Consumer Staples              |               | \$799.81M |     |
| EMEA Health Care                       |               | \$521.18M |     |
| Asia Industrials                       |               | \$499.14M |     |
| Americas Financials                    |               | \$351.37M |     |
| Asia Communication Services            |               | \$336.29M |     |
| EMEA Industrials                       |               | \$313.56M |     |
| EMEA Materials                         |               | \$110.25M |     |
| Americas Information Technology        | (\$578.09M)   |           |     |
| Americas Consumer Discretionary        | (\$654.03M)   |           |     |
| Americas Materials                     | (\$856.65M)   |           |     |
| Asia Health Care                       | (\$1,041.18M) |           |     |
| EMEA Financials                        | (\$1,089.56M) |           |     |
| Asia Financials                        | (\$1,111.17M) |           |     |
| Asia Information Technology            | (\$2,843.01M) |           |     |
|                                        |               |           |     |