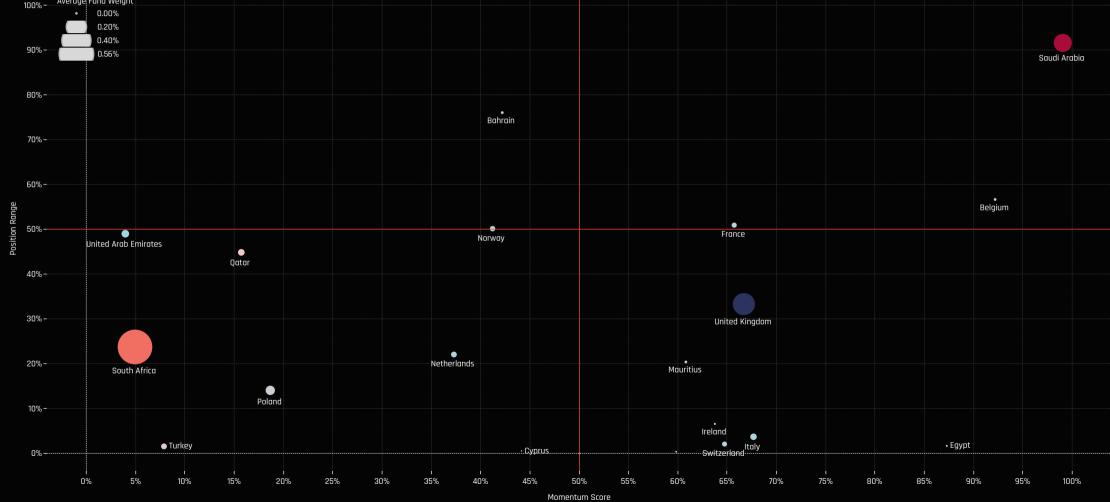

## Country Sentiment Grid

Sentiment Grid: EMEA Materials. We combine the latest Country positioning, long-term positioning and short-term fund activity in the 'Sentiment Grid', below. The Y-Axis measures where today's ownership levels in each Country sit relative to the long-term range. We calculate the Z-Score of today's average weight, funds invested % and funds o/w % relative to all monthly observations in our fund history (going back to 1/31/2008). A figure close to 100% would indicate today's positioning is close to its maximum ever level, a figure close to zero, the lowest. The X-axis provides a measure of short-term fund activity, or 'Momentum', by looking at the changes in average weight, funds invested % and funds o/w % between 11/30/2022 and 5/31/2023, relative to each Country. A figure above 50% means a Country has seen relative increases in ownership, a figure below 50% indicates a relative decrease in positioning. The size of the bubble represents the average weight of each Country. The colour represents if the Country is held overweight (blue) or underweight (red) on average.

Position Range: Average of: Z-Score Average Weight vs history Z-Score Funds Invested % vs history Z-Score Funds O/W % vs history Momentum Score: Average of: Change in Average Weight (Percentile vs Peers) Change in Funds Invested % (Percentile vs Peers) Change in Funds O/W % (Percentile vs Peers)