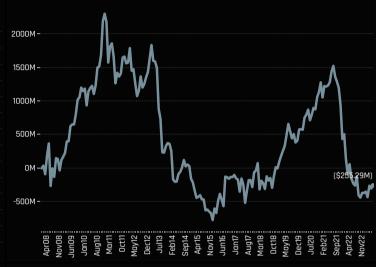

Chart 5. Shows the cumulative fund flows for EMEA Materials stocks among the 380 active GEM funds in our analysis. Monthly fund flows are estimated by multiplying the monthly change in stock position by the stock price for every position in every fund in our analysis.

# Ch 1. Region Sector: Change in Average Weight 11/30/2022 - 5/31/2023

Ch 3. Region Sector: Change in Funds Invested % 11/30/2022 - 5/31/2023

Ch 5. EMEA Materials: Cumulative Fund Flows, \$

Chart 2. Measures the largest changes in the average Region Sector weight vs EEM between 11/30/2022 and 5/31/2023. An increasing figure would indicate an increasing overweight or decreasing underweight.

Chart 6. Measures the largest estimated fund flows for each Region Sector between 11/30/2022 and 5/31/2023.