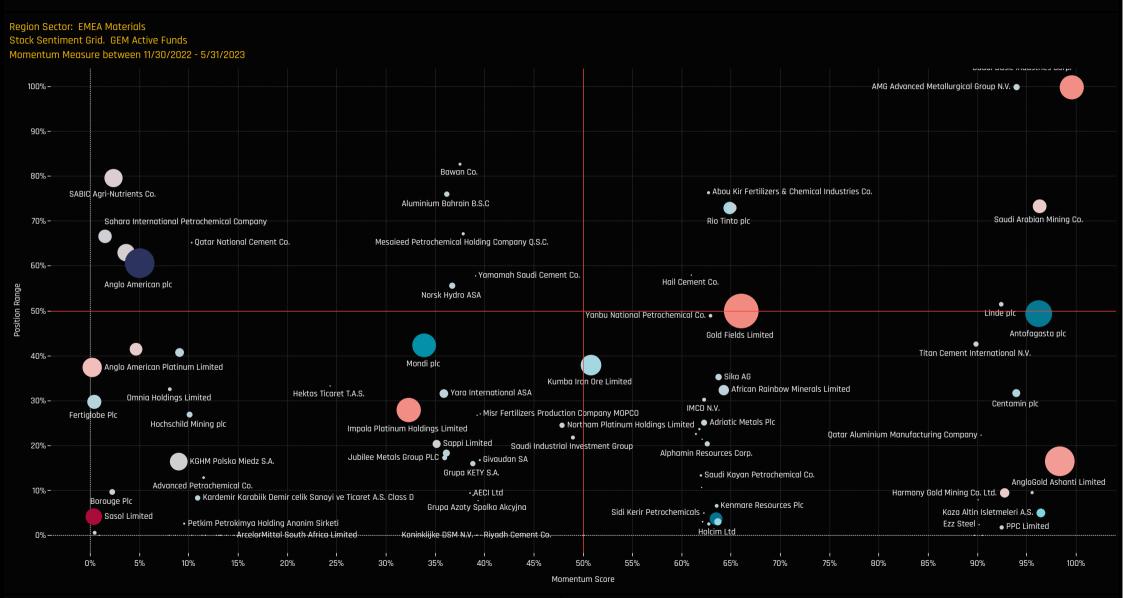

## Region Sector Sentiment Grid

calculate the Z-Score of today's average weight, funds invested % and funds o/w % relative to all monthly observations in our fund history (going back to 1/31/2008). A figure close to 100% would indicate today's positioning is close to its maximum ever level, a figure close to zero, the lowest. The X-axis provides a measure of short-term fund activity, or 'Momentum', by looking at the changes in average weight, funds invested % and funds o/w % between 11/30/2022 and 5/31/2023, relative to each Region Sector. A figure above 50% means a Region Sector has seen relative increases in ownership, a figure below 50% indicates a relative decrease in positioning. The size of the bubble represents the average weight of each Region Sector.

Position Range: Average of: Z-Score Average Weight vs history Z-Score Funds Invested % vs history Z-Score Funds O/W % vs history Momentum Score: Average of: Change in Average Weight (Percentile vs Peers) Change in Funds Invested % (Percentile vs Peers) Change in Funds O/W % (Percentile vs Peers)