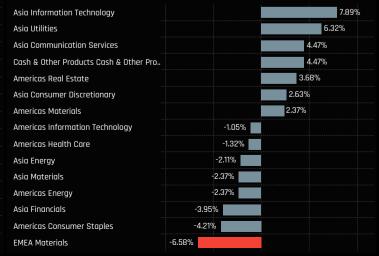

## Aggregate Ownership Changes

Chart 1. Measures the largest changes in average Region Sector weight between 11/30/2022 and 5/31/2023.

Chart 3. Measures the largest changes in the percentage of funds invested in each Region Sector between 11/30/2022 and 5/31/2023.

# Ch 1. Region Sector: Change in Average Weight 11/30/2022 - 5/31/2023

Ch 3. Region Sector: Change in Funds Invested % 11/30/2022 - 5/31/2023

Ch 5. EMEA Materials: Cumulative Fund Flows, \$

Chart 2. Measures the largest changes in the average Region Sector weight vs EEM between 11/30/2022 and 5/31/2023. An increasing figure would indicate an increasing overweight or decreasing underweight.

Chart 6. Measures the largest estimated fund flows for each Region Sector between 11/30/2022 and 5/31/2023.

# Ch 6. Region Sector: Largest Fund Flows per Region Sector 11/30/2022 - 5/31/2023

| Cash & Other Products Cash & Other Pro |               | \$2,695.7 | 13M |
|----------------------------------------|---------------|-----------|-----|
| Americas Consumer Staples              |               | \$799.81M |     |
| EMEA Health Care                       |               | \$521.18M |     |
| Asia Industrials                       |               | \$499.14M |     |
| Americas Financials                    |               | \$351.37M |     |
| Asia Communication Services            |               | \$336.29M |     |
| EMEA Industrials                       |               | \$313.56M |     |
| EMEA Materials                         |               | \$110.25M |     |
| Americas Information Technology        | (\$578.09M)   |           |     |
| Americas Consumer Discretionary        | (\$654.03M)   |           |     |
| Americas Materials                     | (\$856.65M)   |           |     |
| Asia Health Care                       | (\$1,041.18M) |           |     |
| EMEA Financials                        | (\$1,089.56M) |           |     |
| Asia Financials                        | (\$1,111.17M) |           |     |
| Asia Information Technology            | (\$2,843.01M) |           |     |
|                                        |               |           |     |