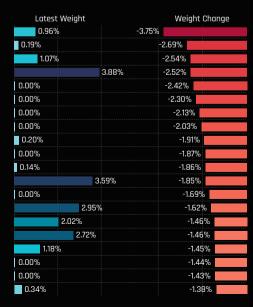

## Fund Holding Changes

Chart 1. The largest fund weight increases in EMEA Materials stocks between 11/30/2022 - 5/31/2023. Chart 2. The largest fund weight decreases in EMEA Materials stocks between 11/30/2022 - 5/31/2023 Both charts show the current weight and whether the weight change represented a new or closed position.

#### Ch 1. EMEA Materials: Largest Increases in Position, %

| Fund Name                                                     | New or Close | Latest AUM, \$ | Fund Flows, \$ |
|---------------------------------------------------------------|--------------|----------------|----------------|
| Fidelity Inv. Trust - Emerging Markets Opportunities Fund     |              | \$420.19M      | \$101.15M      |
| T Rowe Price Emerging Markets Discovery Stock Fund            |              | \$191.75M      | \$76.15M       |
| Fidelity Advisor Focused Emerging Markets Fund                |              | \$81.95M       | \$71.86M       |
| American Funds New World Fund                                 |              | \$1,090.16M    | \$63.28M       |
| T Rowe Price Emerging Markets Stock Fund                      | New          | \$34.27M       | \$35.06M       |
| MFS Emerging Markets Equity Fund                              |              | \$114.27M      | \$33.70M       |
| Candriam Sustainable - Equity Emerging Market                 | New          | \$24.38M       | \$31.68M       |
| iShares MSCI Emerging Markets ETF                             |              | \$464.41M      | \$21.55M       |
| GS Funds - Emerging Markets CORE Equity Portfolio             |              | \$50.70M       | \$18.43M       |
| Goldman Sachs Emerging Markets Equity Insights Fund           |              | \$32.91M       | \$17.82M       |
| BlackRock Emerging Markets Fund Inc.                          |              | \$75.24M       | \$14.99M       |
| Fidelity SAI Emerging Markets Value Index Fund                |              | \$47.31M       | \$12.41M       |
| Robeco Capital Gr. Fds QI Emerging Markets Active Equities    |              | \$14.46M       | \$10.28M       |
| Seafarer Overseas Growth & Income Fund                        |              | \$36.86M       | \$9.34M        |
| JPMorgan Trust IV - Emerging Markets Research Enhanced Equity |              | \$32.98M       | \$9.21M        |
| Skagen Kon Tiki                                               |              | \$27.38M       | \$9.09M        |
| Redwheel Global Emerging Markets Fund                         |              | \$89.41M       | \$8.91M        |
| Orbis SICAV - Emerging Markets Equity Fund                    |              | \$140.04M      | \$8.70M        |
| Fisher Invts. Instl. Fds. Plc - Emerging Markets Eq. ESG Fund |              | \$7.42M        | \$8.66M        |
| Fidelity SAI Emerging Markets Low Volatility Index Fund       |              | \$73.27M       | \$8.65M        |

#### Ch 2. EMEA Materials: Largest Decreases in Position, %

| Fund Name                                                      |
|----------------------------------------------------------------|
| DWS Invest - ESG Global Emerging Markets Equities              |
| Cullen Emerging Markets High Dividend Fund                     |
| DWS Emerging Markets Equity Fund                               |
| Janus Henderson Emerging Markets Fund                          |
| Evli Gem Fund                                                  |
| Delaware Ivy Systematic Emerging Markets Equity Fund           |
| Schroder ISF - Emerging Market Value                           |
| Coronation Global Opportunities Fund - Global Emerging Markets |
| John Hancock Emerging Markets Equity Fund                      |
| Wellington Mgmt. Funds (IE) Plc - Emerging Markets Equity Fund |
| Pictet Global Selection Fund - Global Growing Market           |
| Causeway Emerging Markets Fund                                 |
| Lazard Emerging Markets Core Equity Portfolio                  |
| Pacific Capital UCITS Funds Plc - North of South EM            |
| Artico SICAV - Sustainable Emerging Markets                    |
| Magna Umbrella Fund Plc - Emerging Markets Fund                |
| Magna Umbrella Fund Plc - Emerging Markets Dividend Fund       |
| Morgan Stanley Instl. Fund - Emerging Markets Portfolio        |
| Danske Invest Emerging Markets Equity Fund (FI)                |
| LUX IM - ESG Global Emerging Equities                          |
|                                                                |