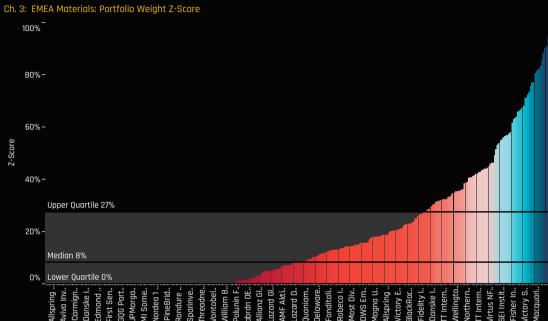

## Region Sector Sentiment Grid

calculate the Z-Score of today's average weight, funds invested % and funds o/w % relative to all monthly observations in our fund history (going back to 1/31/2008). A figure close to 100% would indicate today's positioning is close to its maximum ever level, a figure close to zero, the lowest. The X-axis provides a measure of short-term fund activity, or 'Momentum', by looking at the changes in average weight, funds invested % and funds o/w % between 11/30/2022 and 5/31/2023, relative to each Region Sector. A figure above 50% means a Region Sector has seen relative increases in ownership, a figure below 50% indicates a relative decrease in positioning. The size of the bubble represents the average weight of each Region Sector.

Position Range: Average of: Z-Score Average Weight vs history Z-Score Funds Invested % vs history Z-Score Funds O/W % vs history Momentum Score: Average of: Change in Average Weight (Percentile vs Peers) Change in Funds Invested % (Percentile vs Peers) Change in Funds O/W % (Percentile vs Peers)