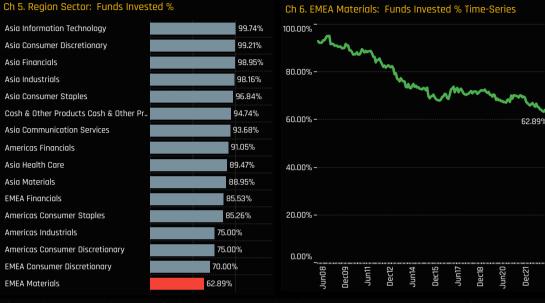

Chart 5. The 'Funds Invested %' measures the percentage of active GEM funds with exposure to each Region Sector. A figure of 100% means that every fund in our analysis has some exposure to that Region Sector Chart 6. The time series of funds invested % for EMEA Materials stocks