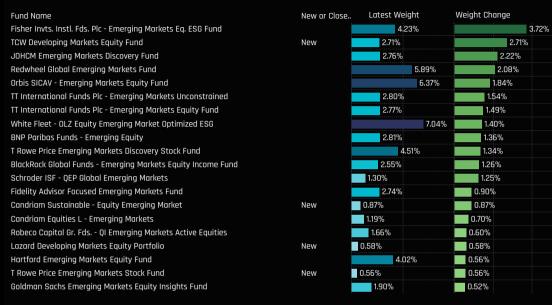

#### Ch 1. EMEA Materials: Largest Increases in Position, %

| Fund Name                                                     | New or Close | Latest AUM, \$ | Fund Flows, \$ |
|---------------------------------------------------------------|--------------|----------------|----------------|
| Fidelity Inv. Trust - Emerging Markets Opportunities Fund     |              | \$420.19M      | \$101.15M      |
| T Rowe Price Emerging Markets Discovery Stock Fund            |              | \$191.75M      | \$76.15M       |
| Fidelity Advisor Focused Emerging Markets Fund                |              | \$81.95M       | \$71.86M       |
| American Funds New World Fund                                 |              | \$1,090.16M    | \$63.28M       |
| T Rowe Price Emerging Markets Stock Fund                      | New          | \$34.27M       | \$35.06M       |
| MFS Emerging Markets Equity Fund                              |              | \$114.27M      | \$33.70M       |
| Candriam Sustainable - Equity Emerging Market                 | New          | \$24.38M       | \$31.68M       |
| iShares MSCI Emerging Markets ETF                             |              | \$464.41M      | \$21.55M       |
| GS Funds - Emerging Markets CORE Equity Portfolio             |              | \$50.70M       | \$18.43M       |
| Goldman Sachs Emerging Markets Equity Insights Fund           |              | \$32.91M       | \$17.82M       |
| BlackRock Emerging Markets Fund Inc.                          |              | \$75.24M       | \$14.99M       |
| Fidelity SAI Emerging Markets Value Index Fund                |              | \$47.31M       | \$12.41M       |
| Robeco Capital Gr. Fds QI Emerging Markets Active Equities    |              | \$14.46M       | \$10.28M       |
| Seafarer Overseas Growth & Income Fund                        |              | \$36.86M       | \$9.34M        |
| JPMorgan Trust IV - Emerging Markets Research Enhanced Equity |              | \$32.98M       | \$9.21M        |
| Skagen Kon Tiki                                               |              | \$27.38M       | \$9.09M        |
| Redwheel Global Emerging Markets Fund                         |              | \$89.41M       | \$8.91M        |
| Orbis SICAV - Emerging Markets Equity Fund                    |              | \$140.04M      | \$8.70M        |
| Fisher Invts. Instl. Fds. Plc - Emerging Markets Eq. ESG Fund |              | \$7.42M        | \$8.66M        |
| Fidelity SAI Emerging Markets Low Volatility Index Fund       |              | \$73.27M       | \$8.65M        |