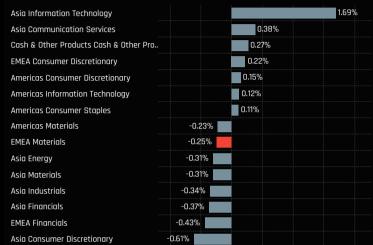

## Aggregate Ownership Changes

Chart 1. Measures the largest changes in average Region Sector weight between 11/30/2022 and 5/31/2023.

Chart 3. Measures the largest changes in the percentage of funds invested in each Region Sector between 11/30/2022 and 5/31/2023.

# Ch 1. Region Sector: Change in Average Weight 11/30/2022 - 5/31/2023

Ch 3. Region Sector: Change in Funds Invested % 11/30/2022 - 5/31/2023

Ch 5. EMEA Materials: Cumulative Fund Flows, \$

Chart 2. Measures the largest changes in the average Region Sector weight vs EEM between 11/30/2022 and 5/31/2023. An increasing figure would indicate an increasing overweight or decreasing underweight.