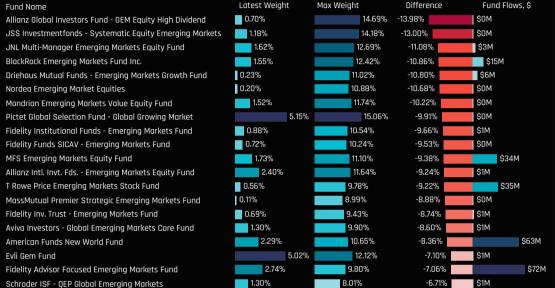

ered for funds that have bought in to EMEA Materials between 11/30/2022 - 5/31/2023

Chart 2: Current fund AUM, maximum fund AUM and the USD difference for EMEA Materials stocks. Filtered for funds that have bought in to EMEA Materials between 11/30/2022 - 5/31/2023

Chart 3: Current fund weight, maximum fund weight and Z-Score for EMEA Materials stocks, ranked by Z-Score. Filtered for funds that have sold EMEA Materials between 11/30/2022 - 5/31/2023 and have a % Z-Score of above 50%.

Chart 4: Current fund AUM, maximum AUM and Z-Score for EMEA Materials stocks, ranked by Z-Score. Filtered for funds that have sold EMEA Materials between 11/30/2022 - 5/31/2023 and have a \$ Z-Score of above 50%.

#### Ch. 1: EMEA Materials: Largest Gap to Max (%) and Buying between 11/30/2022 - 5/31/2023



#### Ch. 3: EMEA Materials: Z-Score (%) > 50% and selling between 11/30/2022 - 5/31/2023



#### Ch. 2: EMEA Materials: Largest Gap to Max (\$) and Buying between 11/30/2022 - 5/31/2023



#### Ch. 4: EMEA Materials: Z-Score (\$) > 50% and selling between 11/30/2022 - 5/31/2023





#### **Style Classifications**

Each fund is split into a Style category based on the P/E and P/B ratios of their portfolio compared to the benchmark

**Aggressive Growth:** At least 70% of the portfolio in stocks with a higher P/E than the iShares MSCI Emerging Markets ETF average, and at least 70% with a higher P/B ratio.

**Growth:** At least 50% of the portfolio in stocks with a higher P/E than the iShares MSCI Emerging Markets ETF average, and at least 50% with a higher P/B ratio.

**Value**: Either by t