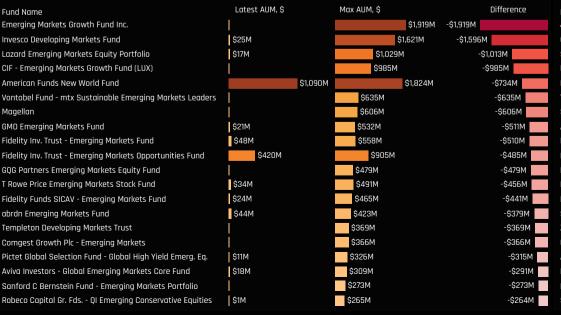

#### Ch 4. EMEA Materials: Top Fund Holdings, \$

| Fund Name                                                      | Style             |            |
|----------------------------------------------------------------|-------------------|------------|
| American Funds New World Fund                                  | Growth            |            |
| iShares MSCI Emerging Markets ETF                              | Passive           | \$464.41M  |
| Fidelity Inv. Trust - Emerging Markets Opportunities Fund      | Growth            | \$420.19M  |
| T Rowe Price Emerging Markets Discovery Stock Fund             | GARP              | \$191.75M  |
| Orbis SICAV - Emerging Markets Equity Fund                     | Value             | \$140.04M  |
| Baron Emerging Markets Fund                                    | Growth            | \$122.24M  |
| MFS Emerging Markets Equity Fund                               | Growth            | \$114.27M  |
| RBC Funds Trust - Emerging Markets Equity Fund                 | Aggressive Growth | \$95.81M   |
| Redwheel Global Emerging Markets Fund                          | Growth            | \$89.41M   |
| Fidelity Advisor Focused Emerging Markets Fund                 | Growth            | \$81.95M   |
| BlackRock Emerging Markets Fund Inc.                           | Growth            | \$75.24M   |
| Fidelity SAI Emerging Markets Low Volatility Index Fund        | Growth            | \$73.27M   |
| Schroder ISF - Emerging Markets                                | Growth            | \$64.52M   |
| BlackRock Global Funds - Emerging Markets Fund                 | Growth            | \$62.10M   |
| UBS (Irl) Investor Selection Plc - Glb. Emer. Oppo. Fund       | Growth            | \$51.26M   |
| John Hancock Emerging Markets Equity Fund                      | Growth            | \$50.96M   |
| GS Funds - Emerging Markets CORE Equity Portfolio              | Growth            | \$50.70M   |
| Fidelity Inv. Trust - Emerging Markets Fund                    | Aggressive Growth | \$48.27M   |
| Fidelity SAI Emerging Markets Value Index Fund                 | Value             | \$47.31M   |
| Martin Currie SMASh Series EM Fund                             | Growth            | \$46.17M   |
| abrdn Emerging Markets Fund                                    | Growth            | \$44.08M   |
| JPMorgan Funds - Emerging Markets Opportunities Fund           | Growth            | \$37.64M   |
| Nordea 1 - Emerging Stars Equity Fund                          | Aggressive Growth | \$37.02M   |
| Seafarer Overseas Growth & Income Fund                         | Yield             | \$36.86M   |
| Coronation Global Opportunities Fund - Global Emerging Markets | GARP              | ■ \$35.90M |
| Ninety One Glb. Strat. Fd Emerging Markets Equity              | Growth            | \$35.64M   |
| T Rowe Price Emerging Markets Stock Fund                       | Aggressive Growth | \$34.27M   |
| JPMorgan Trust IV - Emerging Markets Research Enhanced Equity  | Growth            | \$32.98M   |
| Goldman Sachs Emerging Markets Equity Insights Fund            | Growth            | \$32.91M   |
| Harding Loevner Institutional Emerging Markets Portfolio       | Growth            | \$32.35M   |
|                                                                |                   |            |