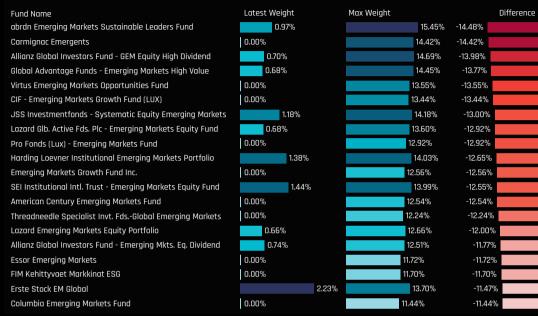

#### Ch 2. EMEA Materials: Top Fund Holdings, %

#### Fund Name Morgan Stanley Invt. Fds. - Sustainable EM Eq. Fds. White Fleet - OLZ Equity Emerging Market Optimized ESG Fidelity Active Strategy - Emerging Markets Fund Optimix Emerging Markets Fund Orbis SICAV - Emerging Markets Equity Fund Morgan Stanley Instl. Fund - Emerging Markets Portfolio Redwheel Global Emerging Markets Fund Pictet Global Selection Fund - Global Growing Market Evli Gem Fund RBC Funds Trust - Emerging Markets Equity Fund Brookfield Invt. Funds - Oaktree Emerging Markets Equity Fund T Rowe Price Emerging Markets Discovery Stock Fund Fisher Invts. Instl. Fds. Plc - Emerging Markets Eq. ESG Fund Oaktree (Lux.) Funds - Emerging Markets Equity Martin Currie SMASh Series EM Fund Advisors Inner Circle - Acadian Emerging Markets Portfolio Hartford Emerging Markets Equity Fund BlackRock Strategic Fds. - Emerging Markets Equity Strategies Coronation Global Opportunities Fund - Global Emerging Markets LUX IM - ESG Global Emerging Equities Fisher Invts. EM. Mrkts. Eq. Responsible ex-Fossil Fuels RBC Funds (Lux) - Emerging Markets Equity Focus Fund Swisscanto Sammelstiftung Emerging Market Equity Fund Lazard Glb. Active Fds. Plc - Emerging Markets Eq. Adv. Fd. GAM Multistock - Emerging Markets Equity BlackRock Funds I ICAV - Advantage Emerging Markets Equity Fd. Victory Sophus Emerging Markets Fund

Redwheel Next Generation Emerging Markets Equity Fund

John Hancock Emerging Markets Equity Fund

Empower Emerging Markets Equity Fund