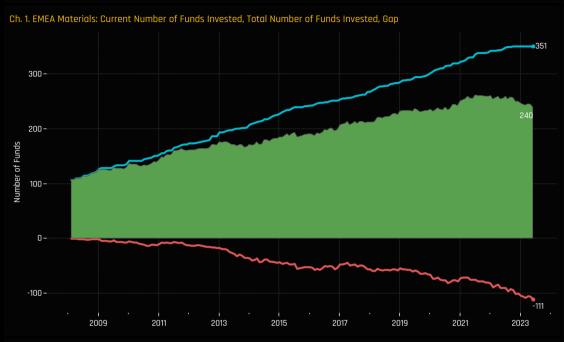

## Peer Group and Time-Series Ownership Data

Chart 1. The equally weighted average fund weight, among active GEM managers by Region Sector Chart 2. The time series of average fund weight for EMEA Materials stocks

Chart 5. The 'Funds Invested %' measures the percentage of active GEM funds with exposure to each Region Sector. A figure of 100% means that every fund in our analysis has some exposure to that Region Sector Chart 6. The time series of funds invested % for EMEA Materials stocks