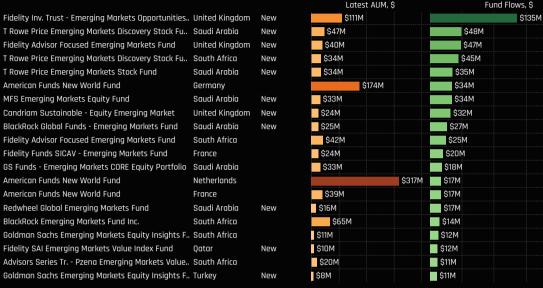

## Fund Holding Changes

Chart 1. The largest fund weight increases in EMEA Materials stocks between 11/30/2022 - 5/31/2023. Chart 2. The largest fund weight decreases in EMEA Materials stocks between 11/30/2022 - 5/31/2023 Both charts show the current weight and whether the weight change represented a new or closed position.

Chart 3. The largest buyers in US dollar terms in EMEA Materials stocks between 11/30/2022 - 5/31/2023. Chart 4. The largest sellers in US dollar terms in EMEA Materials stocks between 11/30/2022 - 5/31/2023 Both charts show the current AUM and whether the fund flow represented a new or closed position.

#### Ch 1. EMEA Materials: Largest Increases in Position, %

| Fund Name                                                     | New or Close | Latest AUM, \$ | Fund Flows, \$ |
|---------------------------------------------------------------|--------------|----------------|----------------|
| Fidelity Inv. Trust - Emerging Markets Opportunities Fund     |              | \$420.19M      | \$101.15M      |
| T Rowe Price Emerging Markets Discovery Stock Fund            |              | \$191.75M      | \$76.15M       |
| Fidelity Advisor Focused Emerging Markets Fund                |              | \$81.95M       | \$71.86M       |
| American Funds New World Fund                                 |              | \$1,090.16M    | \$63.28M       |
| T Rowe Price Emerging Markets Stock Fund                      | New          | \$34.27M       | \$35.06M       |
| MFS Emerging Markets Equity Fund                              |              | \$114.27M      | \$33.70M       |
| Candriam Sustainable - Equity Emerging Market                 | New          | \$24.38M       | \$31.68M       |
| iShares MSCI Emerging Markets ETF                             |              | \$464.41M      | \$21.55M       |
| GS Funds - Emerging Markets CORE Equity Portfolio             |              | \$50.70M       | \$18.43M       |
| Goldman Sachs Emerging Markets Equity Insights Fund           |              | \$32.91M       | \$17.82M       |
| BlackRock Emerging Markets Fund Inc.                          |              | \$75.24M       | \$14.99M       |
| Fidelity SAI Emerging Markets Value Index Fund                |              | \$47.31M       | \$12.41M       |
| Robeco Capital Gr. Fds QI Emerging Markets Active Equities    |              | \$14.46M       | \$10.28M       |
| Seafarer Overseas Growth & Income Fund                        |              | \$36.86M       | \$9.34M        |
| JPMorgan Trust IV - Emerging Markets Research Enhanced Equity |              | \$32.98M       | \$9.21M        |
| Skagen Kon Tiki                                               |              | \$27.38M       | \$9.09M        |
| Redwheel Global Emerging Markets Fund                         |              | \$89.41M       | \$8.91M        |
| Orbis SICAV - Emerging Markets Equity Fund                    |              | \$140.04M      | \$8.70M        |
| Fisher Invts. Instl. Fds. Plc - Emerging Markets Eq. ESG Fund |              | \$7.42M        | \$8.66M        |
| Fidelity SAI Emerging Markets Low Volatility Index Fund       |              | \$73.27M       | \$8.65M        |