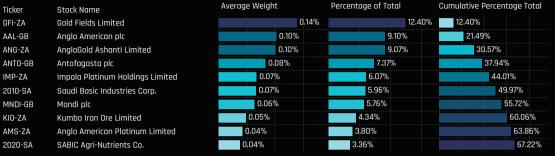

## Aggregate Stock Holdings

Chart 1. The largest 10 stock holdings in EMEA Materials, by Average Weight. The chart also shows the average weight as a percentage of the total EMEA Materials weight, and the cumulative total.

# Ch 1. EMEA Materials. Top 10 Stock Weights, Percentage of EMEA Materials Total, Cumulative Percentage Total.

7.11%

5.79%

5.53%

5.26% 4.21%

3.16%

2.89%

2.63%

2.37% 2.37%

1.84%