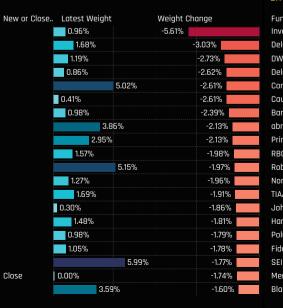

## Fund Holding Changes

Chart 1. The largest fund weight increases in EMEA Materials stocks between 11/30/2022 - 5/31/2023. Chart 2. The largest fund weight decreases in EMEA Materials stocks between 11/30/2022 - 5/31/2023 Both charts show the current weight and whether the weight change represented a new or closed position.

#### Ch 1. EMEA Materials: Largest Increases in Position, %

| Fund Name                                                     | New or Close | Latest AUM, \$ | Fund Flows, \$ |
|---------------------------------------------------------------|--------------|----------------|----------------|
| Fidelity Inv. Trust - Emerging Markets Opportunities Fund     |              | \$420.19M      | \$101.15M      |
| T Rowe Price Emerging Markets Discovery Stock Fund            |              | \$191.75M      | \$76.15M       |
| Fidelity Advisor Focused Emerging Markets Fund                |              | \$81.95M       | \$71.86M       |
| American Funds New World Fund                                 |              | \$1,090.16M    | \$63.28M       |
| T Rowe Price Emerging Markets Stock Fund                      | New          | \$34.27M       | \$35.06M       |
| MFS Emerging Markets Equity Fund                              |              | \$114.27M      | \$33.70M       |
| Candriam Sustainable - Equity Emerging Market                 | New          | \$24.38M       | \$31.68M       |
| iShares MSCI Emerging Markets ETF                             |              | \$464.41M      | \$21.55M       |
| GS Funds - Emerging Markets CORE Equity Portfolio             |              | \$50.70M       | \$18.43M       |
| Goldman Sachs Emerging Markets Equity Insights Fund           |              | \$32.91M       | \$17.82M       |
| BlackRock Emerging Markets Fund Inc.                          |              | \$75.24M       | \$14.99M       |
| Fidelity SAI Emerging Markets Value Index Fund                |              | \$47.31M       | \$12.41M       |
| Robeco Capital Gr. Fds QI Emerging Markets Active Equities    |              | \$14.46M       | \$10.28M       |
| Seafarer Overseas Growth & Income Fund                        |              | \$36.86M       | \$9.34M        |
| JPMorgan Trust IV - Emerging Markets Research Enhanced Equity |              | \$32.98M       | \$9.21M        |
| Skagen Kon Tiki                                               |              | \$27.38M       | \$9.09M        |
| Redwheel Global Emerging Markets Fund                         |              | \$89.41M       | \$8.91M        |
| Orbis SICAV - Emerging Markets Equity Fund                    |              | \$140.04M      | \$8.70M        |
| Fisher Invts. Instl. Fds. Plc - Emerging Markets Eq. ESG Fund |              | \$7.42M        | \$8.66M        |
| Fidelity SAI Emerging Markets Low Volatility Index Fund       |              | \$73.27M       | \$8.65M        |

#### Ch 2. EMEA Materials: Largest Decreases in Position, %

| Fund Name                                                      |
|----------------------------------------------------------------|
| DWS Invest - ESG Global Emerging Markets Equities              |
| Cullen Emerging Markets High Dividend Fund                     |
| DWS Emerging Markets Equity Fund                               |
| Janus Henderson Emerging Markets Fund                          |
| Evli Gem Fund                                                  |
| Delaware Ivy Systematic Emerging Markets Equity Fund           |
| Schroder ISF - Emerging Market Value                           |
| Coronation Global Opportunities Fund - Global Emerging Markets |
| John Hancock Emerging Markets Equity Fund                      |
| Wellington Mgmt. Funds (IE) Plc - Emerging Markets Equity Fund |
| Pictet Global Selection Fund - Global Growing Market           |
| Causeway Emerging Markets Fund                                 |
| Lazard Emerging Markets Core Equity Portfolio                  |
| Pacific Capital UCITS Funds Plc - North of South EM            |
| Artico SICAV - Sustainable Emerging Markets                    |
| Magna Umbrella Fund Plc - Emerging Markets Fund                |
| Magna Umbrella Fund Plc - Emerging Markets Dividend Fund       |
| Morgan Stanley Instl. Fund - Emerging Markets Portfolio        |
| Danske Invest Emerging Markets Equity Fund (FI)                |
| LUX IM - ESG Global Emerging Equities                          |
|                                                                |