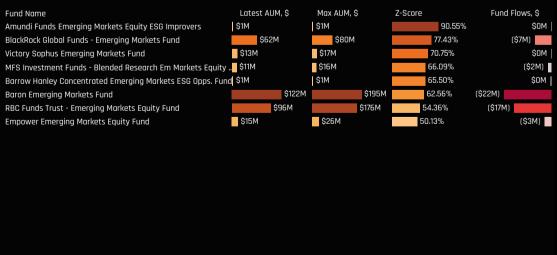

## Region Sector Sentiment Grid

calculate the Z-Score of today's average weight, funds invested % and funds o/w % relative to all monthly observations in our fund history (going back to 1/31/2008). A figure close to 100% would indicate today's positioning is close to its maximum ever level, a figure close to zero, the lowest. The X-axis provides a measure of short-term fund activity, or 'Momentum', by looking at the changes in average weight, funds invested % and funds o/w % between 11/30/2022 and 5/31/2023, relative to each Region Sector. A figure above 50% means a Region Sector has seen relative increases in ownership, a figure below 50% indicates a relative decrease in positioning. The size of the bubble represents the average weight of each Region Sector.

Position Range: Average of: Z-Score Average Weight vs history Z-Score Funds Invested % vs history Z-Score Funds O/W % vs history Momentum Score: Average of: Change in Average Weight (Percentile vs Peers) Change in Funds Invested % (Percentile vs Peers) Change in Funds O/W % (Percentile vs Peers)