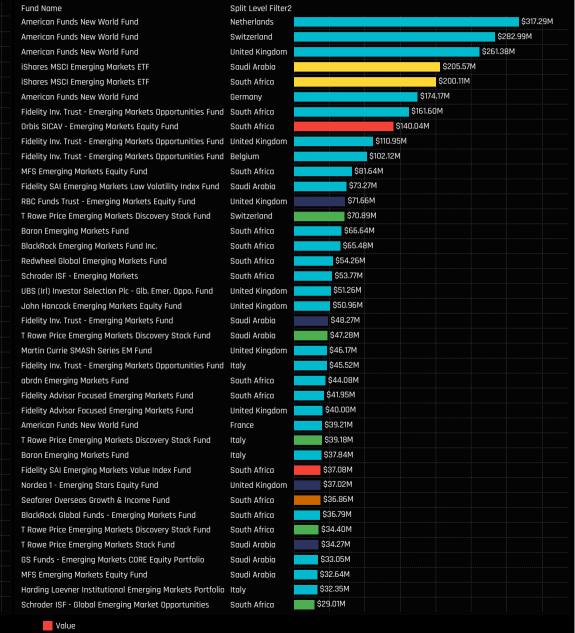

## Fund Holdings

\$1.090.16M

Chart 1. The distribution of EMEA Materials weights among the 380 active GEM funds in our analysis, broken down by fund Style. Chart 2. The largest 30 EMEA Materials holders in our analysis, on a portfolio weight basis.

Chart 3. The individual EMEA Materials fund weights funds in our analysis, ranked by allocation size with Median and Quartiles. Chart 4. The largest 30 EMEA Materials holders in our analysis, on an \$ AUM basis.

#### Ch 4. EMEA Materials: Top Fund Holdings, \$

| Fund Name                                                      | Style             |            |
|----------------------------------------------------------------|-------------------|------------|
| American Funds New World Fund                                  | Growth            |            |
| iShares MSCI Emerging Markets ETF                              | Passive           | \$464.41M  |
| Fidelity Inv. Trust - Emerging Markets Opportunities Fund      | Growth            | \$420.19M  |
| T Rowe Price Emerging Markets Discovery Stock Fund             | GARP              | \$191.75M  |
| Orbis SICAV - Emerging Markets Equity Fund                     | Value             | \$140.04M  |
| Baron Emerging Markets Fund                                    | Growth            | \$122.24M  |
| MFS Emerging Markets Equity Fund                               | Growth            | \$114.27M  |
| RBC Funds Trust - Emerging Markets Equity Fund                 | Aggressive Growth | \$95.81M   |
| Redwheel Global Emerging Markets Fund                          | Growth            | \$89.41M   |
| Fidelity Advisor Focused Emerging Markets Fund                 | Growth            | \$81.95M   |
| BlackRock Emerging Markets Fund Inc.                           | Growth            | \$75.24M   |
| Fidelity SAI Emerging Markets Low Volatility Index Fund        | Growth            | \$73.27M   |
| Schroder ISF - Emerging Markets                                | Growth            | \$64.52M   |
| BlackRock Global Funds - Emerging Markets Fund                 | Growth            | \$62.10M   |
| UBS (Irl) Investor Selection Plc - Glb. Emer. Oppo. Fund       | Growth            | \$51.26M   |
| John Hancock Emerging Markets Equity Fund                      | Growth            | \$50.96M   |
| GS Funds - Emerging Markets CORE Equity Portfolio              | Growth            | \$50.70M   |
| Fidelity Inv. Trust - Emerging Markets Fund                    | Aggressive Growth | \$48.27M   |
| Fidelity SAI Emerging Markets Value Index Fund                 | Value             | \$47.31M   |
| Martin Currie SMASh Series EM Fund                             | Growth            | \$46.17M   |
| abrdn Emerging Markets Fund                                    | Growth            | \$44.08M   |
| JPMorgan Funds - Emerging Markets Opportunities Fund           | Growth            | \$37.64M   |
| Nordea 1 - Emerging Stars Equity Fund                          | Aggressive Growth | \$37.02M   |
| Seafarer Overseas Growth & Income Fund                         | Yield             | \$36.86M   |
| Coronation Global Opportunities Fund - Global Emerging Markets | GARP              | ■ \$35.90M |
| Ninety One Glb. Strat. Fd Emerging Markets Equity              | Growth            | \$35.64M   |
| T Rowe Price Emerging Markets Stock Fund                       | Aggressive Growth | \$34.27M   |
| JPMorgan Trust IV - Emerging Markets Research Enhanced Equity  | Growth            | \$32.98M   |
| Goldman Sachs Emerging Markets Equity Insights Fund            | Growth            | \$32.91M   |
| Harding Loevner Institutional Emerging Markets Portfolio       | Growth            | \$32.35M   |
|                                                                |                   |            |