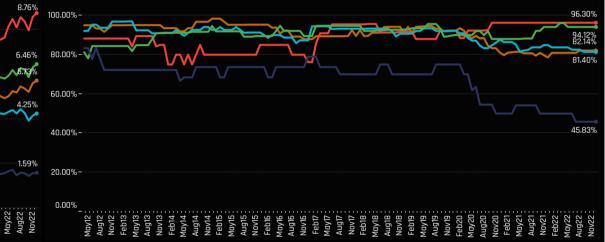

Chart 5. The 'Funds Invested %' measures the percentage of active UK funds with exposure to each Industry. A figure of 100% means that every fund in our analysis has some exposure to that Industry Chart 6. The time series of funds invested % for Banks stocks