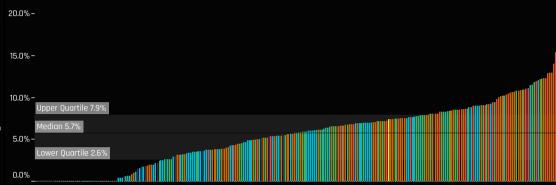

Chart 3. The individual Banks fund weights funds in our analysis, ranked by allocation size with Median and Quartiles. Chart 4. The largest 30 Banks holders in our analysis, on an \$ AUM basis.

#### Ch 3. Banks: Fund Weights, %