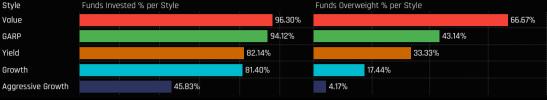

Chart 5. The 'Funds Invested %' measures the percentage of active UK funds with exposure to each Industry. A figure of 100% means that every fund in our analysis has some exposure to that Industry Chart 6. The time series of funds invested % for Banks stocks

Chart 3. The average fund weight minus the weight in the SSgA SPDR ETFs Europe I Plc - FTSE UK All Share UCITS ETF, by Industry. A positive value represents an 'overweight' position on average, a negative value represents an 'underweight'. Chart 4. The time series of average fund weight minus benchmark for Banks stocks