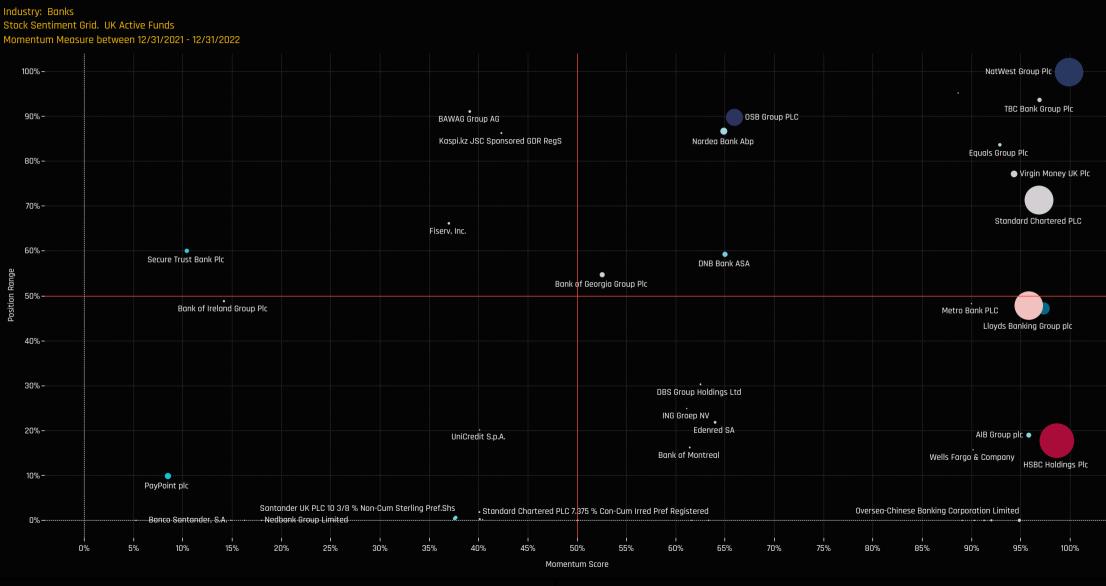

### Aggregate Stock Holdings

Tick NW STA OSE PAC ND/ DN A5G PA STB SAN

Ticke HSB. LLOY VMU TBC BGE MTR

Chart 1. The largest 10 stock holdings in Banks, by Average Weight. The chart also shows the average weight as a percentage of the Chart 3. Top 5 overweight and underweight Banks stock positions / as a percentage of the total Banks weight relative to total Banks weight, and the cumulative total.

Chart 2. Shows aggregate stock holdings data for Banks stocks, ranked by Funds Invested % (most widely held).

benchmark.

Charts 4&5. The largest overweight and underweight stock holdings, plus associated aggregate holdings data.

Ch 3. Banks. Top 5 overweight and underweight positions in Banks, percentage of total.

#### Ch 1. Banks. Top 10 Stock Weights, Percentage of Banks Total, Cumulative Percentage Total.

| Ticker    | Stock Name                |              |           |              |                 |                              | Ticker |
|-----------|---------------------------|--------------|-----------|--------------|-----------------|------------------------------|--------|
| HSBA-GB   | HSBC Holdings Plc         | Average Weig | 1.45% Iht | Percentage o | of Total 27.26% | Cumulatiya: Rercentage Total | NWG-G  |
| STAN-GB   | Standard Chartered PLC    |              | 1.01%     |              | 18.89%          | 46.15%                       | STAN-0 |
| NWG-GB    | NatWest Group Plc         |              | 0.99%     |              | 18.54%          | 64.69%                       | OSB-GI |
| LLOY-GB   | Lloyds Banking Group plc  |              | 0.98%     |              | 18.41%          | 83.10%                       | PAG-GE |
| OSB-GB    | OSB Group PLC             | 0.35%        |           | 6.53%        |                 | 89.63%                       | NDA.SE |
| PAG-GB    | Paragon Banking Group PLC | 0.17%        |           | 3.27%        |                 | 92.89%                       | BGEO-0 |
| NDA.SE-SE | Nordea Bank Abp           | 0.06%        |           | 1.03%        |                 | 93.93%                       | TBCG-0 |
| VMUK-GB   | Virgin Money UK Plc       | 0.05%        |           | 0.92%        |                 | 94.84%                       | VMUK-  |
| PAY-GB    | PayPoint plc              | 0.04%        |           | 0.82%        |                 | 95.66%                       | LLOY-G |
| DNB-NO    | DNB Bank ASA              | 0.03%        |           | 0.55%        |                 | 96.21%                       | HSBA-0 |