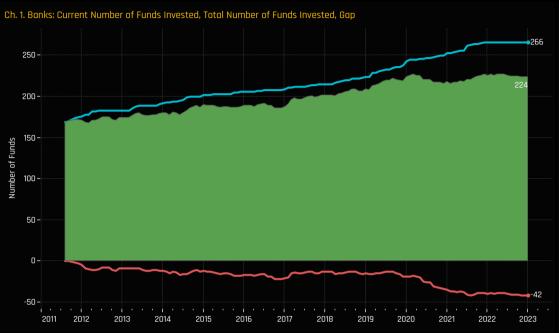

Chart 5. The 'Funds Invested %' measures the percentage of active UK funds with exposure to each Industry. A figure of 100% means that every fund in our analysis has some exposure to that Industry Chart 6. The time series of funds invested % for Banks stocks