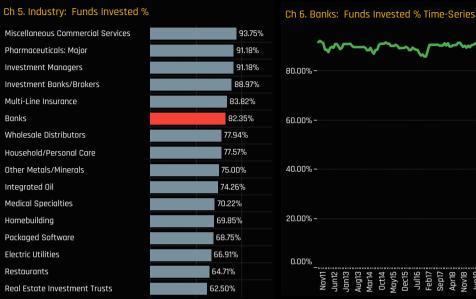

Chart 5. The 'Funds Invested %' measures the percentage of active UK funds with exposure to each Industry. A figure of 100% means that every fund in our analysis has some exposure to that Industry Chart 6. The time series of funds invested % for Banks stocks