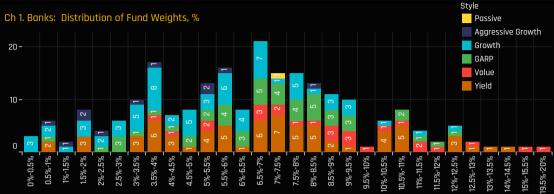

#### Ch 8. Banks: Funds Overweight % Time-Series

Chart 1. The distribution of Banks weights among the 272 active UK funds in our analysis, broken down by fund Style. Chart 2. The largest 30 Banks holders in our analysis, on a portfolio weight basis.