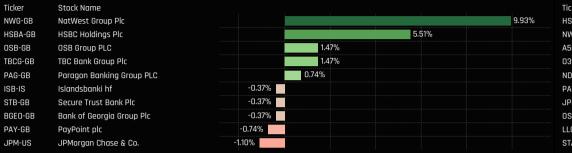

#### Ch 8. Banks: Funds Overweight % Time-Series

Chart 1. The distribution of Banks weights among the 272 active UK funds in our analysis, broken down by fund Style. Chart 2. The largest 30 Banks holders in our analysis, on a portfolio weight basis.

#### Ch 2. Banks: Top Fund Holdings, %

| Fund Name                                               | Style  |        |
|---------------------------------------------------------|--------|--------|
| Artemis SmartGARP UK Equity Fund                        | Value  |        |
| Dimensional Funds ICVC - United Kingdom Value Fund      | Value  | 15.38% |
| JPMorgan Fund ICVC - UK Strategic Equity Income Fund    | Yield  | 14.01% |
| VT Munro Smart-Beta Fund - UK Fund                      | Yield  | 13.01% |
| St. James's Place Unit Trust - Equity Income            | Yield  | 12.95% |
| Jupiter UK Special Situations Fund                      | Value  | 12.87% |
| Shires Income Plc                                       | Yield  | 12.31% |
| Redwheel Enhanced Income Fund                           | Yield  | 12.30% |
| Family Charities Ethical Trust                          | GARP   | 12.21% |
| GAM Funds - UK Equity Income                            | Yield  | 12.18% |
| JPMorgan Fund ICVC - UK Sustainable Equity Fund         | Growth | 12.09% |
| M&G Investment Funds (3) - Recovery Fund                | Value  | 11.94% |
| Lazard Investment Funds - UK Omega Fund                 | GARP   | 11.84% |
| Santander UK Growth Unit Trust                          | GARP   | 11.50% |
| Edinburgh Investment Trust Plc                          | Growth | 11.40% |
| Temple Bar Investment Trust Plc                         | Value  | 11.12% |
| Omnis Portfolio Investments ICVC - Income & Growth Fund | Value  | 11.02% |
| Man UK ICVC - GLG Undervalued Assets Fund               | Value  | 10.97% |
| Aberdeen Std. OEIC II - ASI UK Ethical Equity Fund      | GARP   | 10.95% |
| JOHCM UK - UK Equity Income                             | Yield  | 10.86% |
| Fidelity Invt. Funds - Enhanced Income Fund             | Yield  | 10.81% |
| JPMorgan Fund ICVC - UK Dynamic Fund                    | GARP   | 10.79% |
| Schroder Invt. Fund Company - UK Alpha Income Fund      | Yield  | 10.68% |
| TM RWC Funds - UK Equity Income                         | Yield  | 10.60% |
| Fidelity Invt. Funds - MoneyBuilder Dividend Fund       | Yield  | 10.56% |
| Redwheel Funds SICAV - UK Value Fund                    | Value  | 10.47% |
| Jupiter Income Trust                                    | Yield  | 10.30% |
| Epworth Invt. Fds. for Charities - UK Equity Fund       | Growth | 10.23% |
| Schroder Income Growth Fund Plc                         | Yield  | 10.22% |
| UBS Investment Funds ICVC - UK Equity Income Fund       | Yield  | 10.14% |
|                                                         |        |        |