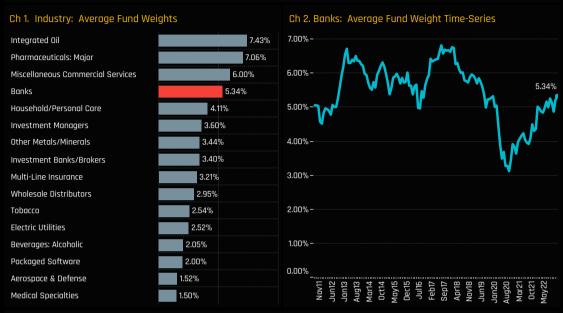

For further information on the calculation methodology that we use in the analysis and the classification of fund Styles, please view the Glossary on page 22.

Chart 1. The equally weighted average fund weight, among active UK managers by Industry Chart 2. The time series of average fund weight for Banks stocks