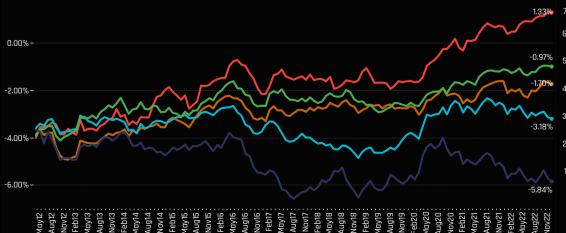

Chart 3. The average fund weight minus the weight in the SSgA SPDR ETFs Europe I Plc - FTSE UK All Share UCITS ETF, by Industry. A positive value represents an 'overweight' position on average, a negative value represents an 'underweight'. Chart 4. The time series of average fund weight minus benchmark for Banks stocks