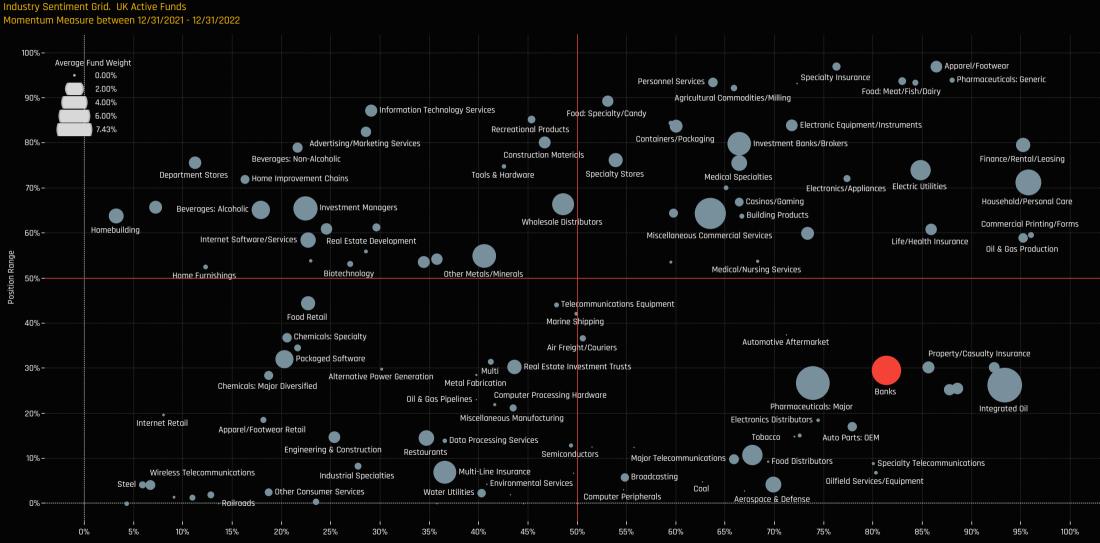

Z-Score of today's average weight, funds invested % and funds o/w % relative to all monthly observations in our fund history (going back to 7/31/2011). A figure close to 100% would indicate today's positioning is close to its maximum ever level, a figure close to zero, the lowest. The X-axis provides a measure of short-term fund activity, or 'Momentum', by looking at the changes in average weight, funds invested % and funds o/w % between 12/31/2021 and 12/31/2022, relative to each Industry. A figure above 50% means a Industry has seen relative increases in ownership, a figure below 50% indicates a relative decrease in positioning. The size of the bubble represents the average weight of each Industry.

Momentum Score

Position Range: Average of: Z-Score Average Weight vs history Z-Score Funds Invested % vs history Z-Score Funds O/W % vs history

Momentum Score: Average of: Change in Average Weight (Percentile vs Peers) Change in Funds Invested % (Percentile vs Peers) Change in Funds O/W % (Percentile vs Peers)