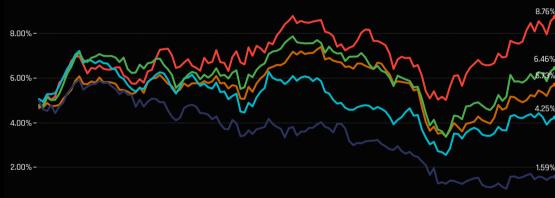

For further information on the calculation methodology that we use in the analysis and the classification of fund Styles, please view the Glossary on page 22.

Chart 1. The equally weighted average fund weight, among active UK managers by Industry Chart 2. The time series of average fund weight for Banks stocks