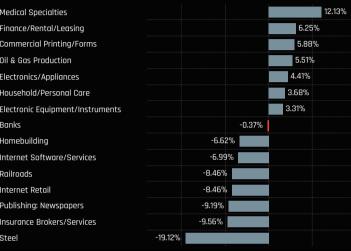

Chart 2. Measures the largest changes in the average Industry weight vs FTAL between Chart 4. Measures the largest changes in the percentage of funds overweight each 12/31/2021 and 12/31/2022. An increasing figure would indicate an increasing overweight or decreasing underweight.

#### Ch 2. Industry: Change in Average Fund Weight vs FTAL

| Steel                             |        | 1.30  | 12/31/2021 -                    |
|-----------------------------------|--------|-------|---------------------------------|
| Investment Trusts/Mutual Funds    |        | 0.62% | Finance/Rento                   |
| Real Estate Investment Trusts     |        | 0.27% | Commercial P                    |
| Finance/Rental/Leasing            |        | 0.26% | Gas Distributo                  |
| Miscellaneous Commercial Services |        | 0.20% | Electronics/Ap                  |
| Industrial Machinery              |        | 0.20% | Banks                           |
| Publishing: Books/Magazines       |        | 0.16% | Oil & Gas Prod<br>Food: Meat/Fi |
| Banks                             | -0.19% |       | Industrial Mac                  |
| Homebuilding                      | -0.25% |       | Homebuilding                    |
| Investment Managers               | -0.26% |       | Movies/Entert                   |
| Medical Specialties               | -0.33% |       | Medical Speci                   |
| Tobacco                           | -0.55% |       | Internet Retai                  |
| Other Metals/Minerals             | -0.60% |       | Railroads                       |
| Pharmaceuticals: Major            | -0.69% |       | Publishing: Ne                  |
| Integrated Oil                    | -0.79% |       | Insurance Bro                   |