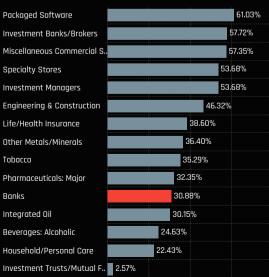

### Aggregate Ownership Changes

Chart 1. Measures the largest changes in average Industry weight between 12/31/2021 and 12/31/2022.

Chart 3. Measures the largest changes in the percentage of funds invested in each Industry between 12/31/2021 and 12/31/2022.

#### Ch 3. Industry: Change in Funds Invested % 12/31/2021 - 12/31/2022

Industry compared to the SSgA SPDR ETFs Europe I Plc - FTSE UK All Share UCITS ETF between 12/31/2021 and 12/31/2022. An increasing figure would indicate more funds are positioning themselves overweight over the period.