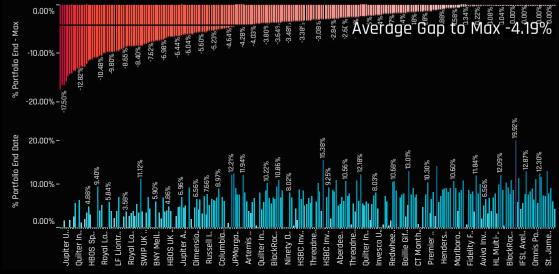

### Fund Holding Changes

Chart 1. The largest fund weight increases in Banks stocks between 12/31/2021 - 12/31/2022. Chart 2. The largest fund weight decreases in Banks stocks between 12/31/2021 - 12/31/2022 Both charts show the current weight and whether the weight change represented a new or closed position.