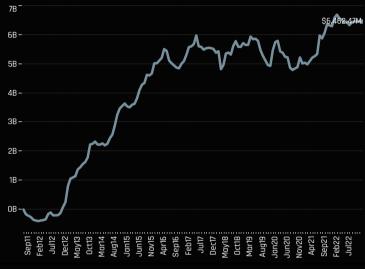

Chart 5. Shows the cumulative fund flows for Banks stocks among the 272 active UK funds in our analysis. Monthly fund flows are estimated by multiplying the monthly change in stock position by the stock price for every position in every fund in our analysis.

#### Ch 5. Banks: Cumulative Fund Flows, \$

Chart 6. Measures the largest estimated fund flows for each Industry between 12/31/2021 and 12/31/2022.