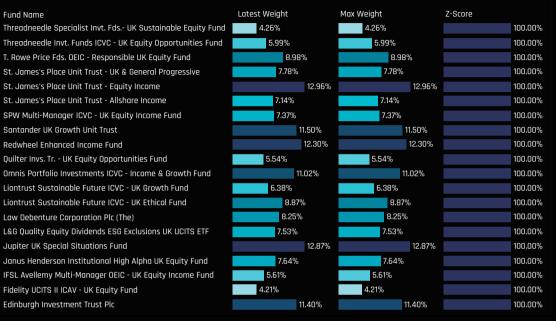

#### Ch 8. Banks: Funds Overweight % Time-Series

Chart 1. The distribution of Banks weights among the 272 active UK funds in our analysis, broken down by fund Style. Chart 2. The largest 30 Banks holders in our analysis, on a portfolio weight basis.

#### Ch 2. Banks: Top Fund Holdings, %

| Fund Name                                               | Style  |        |
|---------------------------------------------------------|--------|--------|
| Artemis SmartGARP UK Equity Fund                        | Value  |        |
| Dimensional Funds ICVC - United Kingdom Value Fund      | Value  | 15.38% |
| JPMorgan Fund ICVC - UK Strategic Equity Income Fund    | Yield  | 14.01% |
| VT Munro Smart-Beta Fund - UK Fund                      | Yield  | 13.01% |
| St. James's Place Unit Trust - Equity Income            | Yield  | 12.95% |
| Jupiter UK Special Situations Fund                      | Value  | 12.87% |
| Shires Income Plc                                       | Yield  | 12.31% |
| Redwheel Enhanced Income Fund                           | Yield  | 12.30% |
| Family Charities Ethical Trust                          | GARP   | 12.21% |
| GAM Funds - UK Equity Income                            | Yield  | 12.18% |
| JPMorgan Fund ICVC - UK Sustainable Equity Fund         | Growth | 12.09% |
| M&G Investment Funds (3) - Recovery Fund                | Value  | 11.94% |
| Lazard Investment Funds - UK Omega Fund                 | GARP   | 11.84% |
| Santander UK Growth Unit Trust                          | GARP   | 11.50% |
| Edinburgh Investment Trust Plc                          | Growth | 11.40% |
| Temple Bar Investment Trust Plc                         | Value  | 11.12% |
| Omnis Portfolio Investments ICVC - Income & Growth Fund | Value  | 11.02% |
| Man UK ICVC - GLG Undervalued Assets Fund               | Value  | 10.97% |
| Aberdeen Std. OEIC II - ASI UK Ethical Equity Fund      | GARP   | 10.95% |
| JOHCM UK - UK Equity Income                             | Yield  | 10.86% |
| Fidelity Invt. Funds - Enhanced Income Fund             | Yield  | 10.81% |
| JPMorgan Fund ICVC - UK Dynamic Fund                    | GARP   | 10.79% |
| Schroder Invt. Fund Company - UK Alpha Income Fund      | Yield  | 10.68% |
| TM RWC Funds - UK Equity Income                         | Yield  | 10.60% |
| Fidelity Invt. Funds - MoneyBuilder Dividend Fund       | Yield  | 10.56% |
| Redwheel Funds SICAV - UK Value Fund                    | Value  | 10.47% |
| Jupiter Income Trust                                    | Yield  | 10.30% |
| Epworth Invt. Fds. for Charities - UK Equity Fund       | Growth | 10.23% |
| Schroder Income Growth Fund Plc                         | Yield  | 10.22% |
| UBS Investment Funds ICVC - UK Equity Income Fund       | Yield  | 10.14% |
|                                                         |        |        |