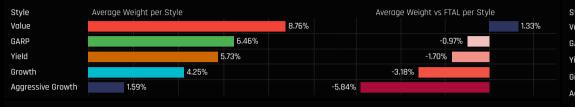

For further information on the calculation methodology that we use in the analysis and the classification of fund Styles, please view the Glossary on page 22.

Chart 1. The equally weighted average fund weight, among active UK managers by Industry Chart 2. The time series of average fund weight for Banks stocks