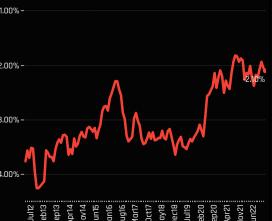

Chart 3. The average fund weight minus the weight in the SSgA SPDR ETFs Europe I Plc - FTSE UK All Share UCITS ETF, by Industry. A positive value represents an 'overweight' position on average, a negative value represents an 'underweight'. Chart 4. The time series of average fund weight minus benchmark for Banks stocks