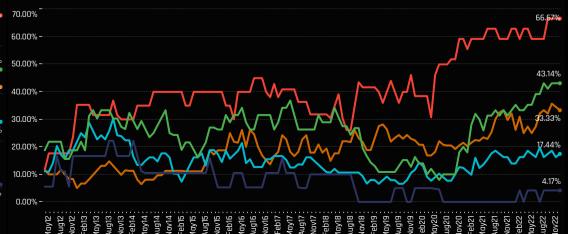

Chart 3. The average fund weight minus the weight in the SSgA SPDR ETFs Europe I Plc - FTSE UK All Share UCITS ETF, by Industry. A positive value represents an 'overweight' position on average, a negative value represents an 'underweight'. Chart 4. The time series of average fund weight minus benchmark for Banks stocks

Chart 8. The time series of Funds Overweight % for Banks stocks