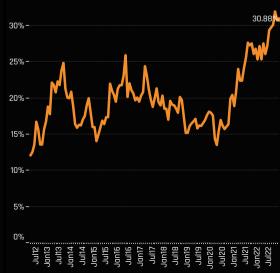

### Aggregate Ownership Changes

Chart 1. Measures the largest changes in average Industry weight between 12/31/2021 and 12/31/2022.

Chart 3. Measures the largest changes in the percentage of funds invested in each Industry between 12/31/2021 and 12/31/2022.

#### Ch 3. Industry: Change in Funds Invested % 12/31/2021 - 12/31/2022

Industry compared to the SSgA SPDR ETFs Europe I Plc - FTSE UK All Share UCITS ETF between 12/31/2021 and 12/31/2022. An increasing figure would indicate more funds are positioning themselves overweight over the period.