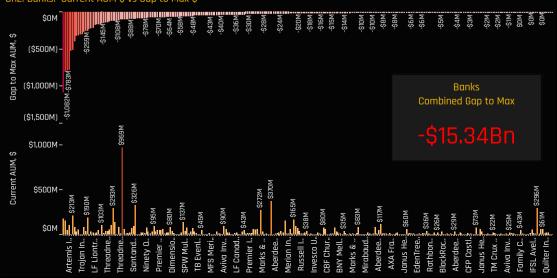

### Aggregate Ownership Changes

Chart 1. Measures the largest changes in average Industry weight between 12/31/2021 and 12/31/2022.

Chart 3. Measures the largest changes in the percentage of funds invested in each Industry between 12/31/2021 and 12/31/2022.

Chart 5. Shows the cumulative fund flows for Banks stocks among the 272 active UK funds in our analysis. Monthly fund flows are estimated by multiplying the monthly change in stock position by the stock price for every position in every fund in our analysis.

#### Ch 5. Banks: Cumulative Fund Flows, \$

Chart 6. Measures the largest estimated fund flows for each Industry between 12/31/2021 and 12/31/2022.