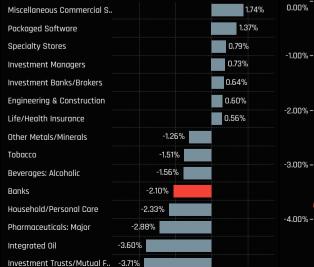

Chart 2. Measures the largest changes in the average Industry weight vs FTAL between Chart 4. Measures the largest changes in the percentage of funds overweight each 12/31/2021 and 12/31/2022. An increasing figure would indicate an increasing overweight or decreasing underweight.

#### Ch 2. Industry: Change in Average Fund Weight vs FTAL

| Steel                             |        | 1.30  | 12/31/2021 -                    |
|-----------------------------------|--------|-------|---------------------------------|
| Investment Trusts/Mutual Funds    |        | 0.62% | Finance/Rento                   |
| Real Estate Investment Trusts     |        | 0.27% | Commercial P                    |
| Finance/Rental/Leasing            |        | 0.26% | Gas Distributo                  |
| Miscellaneous Commercial Services |        | 0.20% | Electronics/Ap                  |
| Industrial Machinery              |        | 0.20% | Banks                           |
| Publishing: Books/Magazines       |        | 0.16% | Oil & Gas Prod<br>Food: Meat/Fi |
| Banks                             | -0.19% |       | Industrial Mac                  |
| Homebuilding                      | -0.25% |       | Homebuilding                    |
| Investment Managers               | -0.26% |       | Movies/Entert                   |
| Medical Specialties               | -0.33% |       | Medical Speci                   |
| Tobacco                           | -0.55% |       | Internet Retai                  |
| Other Metals/Minerals             | -0.60% |       | Railroads                       |
| Pharmaceuticals: Major            | -0.69% |       | Publishing: Ne                  |
| Integrated Oil                    | -0.79% |       | Insurance Bro                   |