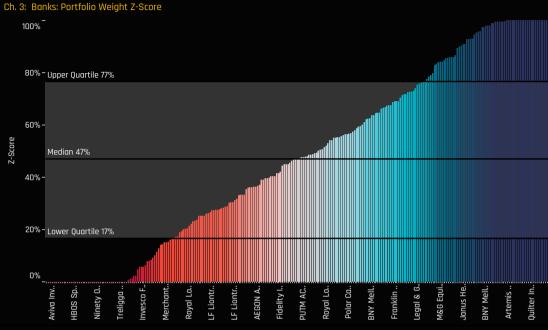

Chart 3. The individual Banks fund weights funds in our analysis, ranked by allocation size with Median and Quartiles. Chart 4. The largest 30 Banks holders in our analysis, on an \$ AUM basis.

#### Ch 3. Banks: Fund Weights, %