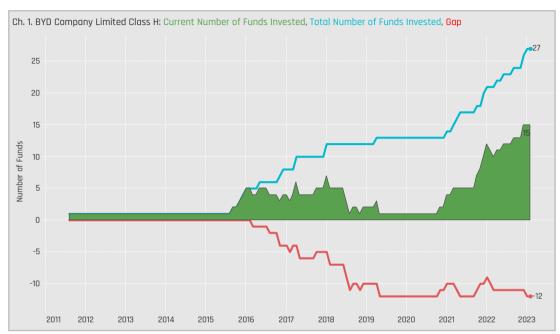

**Chart 2** The time series of average fund weight minus the benchmark AAXJ weight for BYD Company Limited Class H

**Chart 3** The time series of funds invested % for BYD Company Limited Class H

**Chart 4** The time series of Funds Overweight the AAXJ % for BYD Company Limited Class H