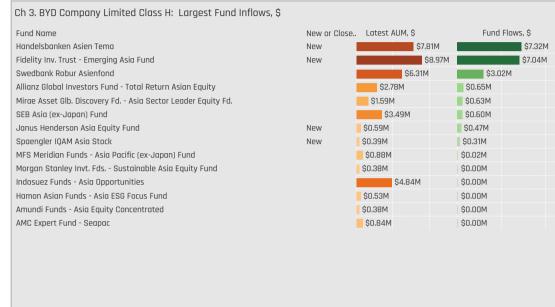

x-Japan ETF between 7/31/2022 and 1/31/2023, BYD Company Limited Class H highlighted in red.

-15.73%

**Chart 6** Measures the largest estimated fund flows for each Stock between 7/31/2022 and 1/31/2023, BYD Company Limited Class H highlighted in red.







### Fund Holding Changes



Chart 1 The largest fund weight increases between 7/31/2022 - 1/31/2023.

Chart 2 The largest fund weight decreases between 7/31/2022 - 1/31/2023

Both charts show the current weight and whether the weight change represented a new or closed position.



**Chart 3** The largest buyers in US dollar terms between 7/31/2022 - 1/31/2023.

Chart 4 The largest sellers in US dollar terms between 7/31/2022 - 1/31/2023

Both charts show the current AUM and whether the fund flow represented a new or closed position.







# Stock Sentiment Grid [Country]



**Sentiment Grid**: We combine the latest Stock positioning, long-term positioning and short-term fund activity in the 'Sentiment Grid', below. The Y-Axis measures where today's ownership levels in each Stock sit relative to the long-term range. We calculate the Z-Score of today's average weight, funds invested % and funds o/w % relative to all monthly observations in our fund history (going back to 7/31/2011). A figure close to 100% would indicate today's positioning is close to its maximum ever level, a figure close to zero, the lowest. The X-axis provides a measure of short-term fund activity, or 'Momentum', by looking at the changes in average weight, funds invested % and funds o/w % between 7/31/2023, relative to each Stock. A figure above 50%