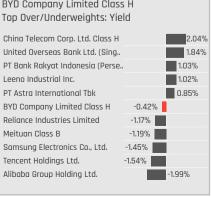

# Peer Group and Time-Series Ownership Data

**Chart 1** The time series of average fund weight for BYD Company Limited Class H

Ch 5. China & HK Stocks. Agaregate Holdings Data, Ranked by Most Widely Held.