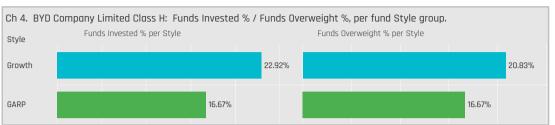

**Chart 2** The time series of average fund weight minus the benchmark AAXJ weight for BYD Company Limited Class H

**Chart 3** The time series of funds invested % for BYD Company Limited Class H

**Chart 4** The time series of Funds Overweight the AAXJ % for BYD Company Limited Class H