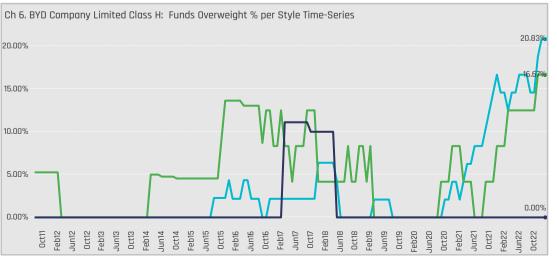

**Chart 2** The time series of average fund weight minus the benchmark AAXJ weight for BYD Company Limited Class H

**Chart 3** The time series of funds invested % for BYD Company Limited Class H

**Chart 4** The time series of Funds Overweight the AAXJ % for BYD Company Limited Class H