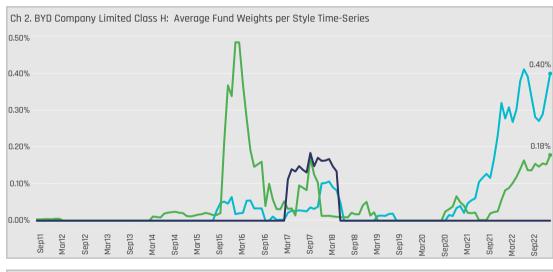

# Peer Group and Time-Series Ownership Data

**Chart 1** The time series of average fund weight for BYD Company Limited Class H

Ch 5. China & HK Stocks. Agaregate Holdings Data, Ranked by Most Widely Held.