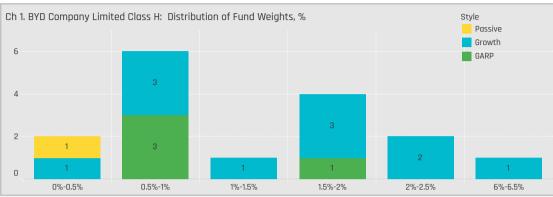

# Peer Group and Time-Series Ownership Data

**Chart 1** The time series of average fund weight for BYD Company Limited Class H

Ch 5. China & HK Stocks. Agaregate Holdings Data, Ranked by Most Widely Held.