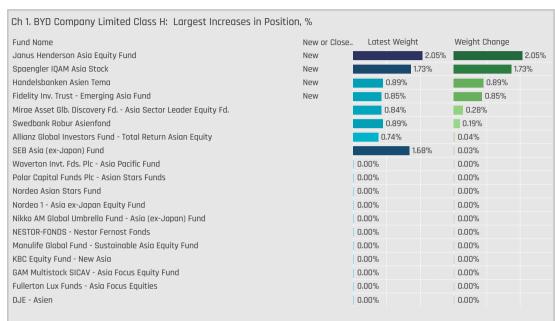

e would indicate an increasing overweight or decreasing underweight. BYD Company Limited Class H highlighted in red

**Chart 4** Measures the largest changes in the percentage of funds overweight each Stock compared to the iShares Tr. - MSCI All Country Asia ex-Japan ETF between 7/31/2022 and 1/31/2023, BYD Company Limited Class H highlighted in red.

-15.73%

**Chart 6** Measures the largest estimated fund flows for each Stock between 7/31/2022 and 1/31/2023, BYD Company Limited Class H highlighted in red.







### Fund Holding Changes



Chart 1 The largest fund weight increases between 7/31/2022 - 1/31/2023.

Chart 2 The largest fund weight decreases between 7/31/2022 - 1/31/2023

Both charts show the current weight and whether the weight change represented a new or closed position.



**Chart 3** The largest buyers in US dollar terms between 7/31/2022 - 1/31/2023.

Chart 4 The largest sellers in US dollar terms between 7/31/2022 - 1/31/2023

Both charts show the current AUM and whether the fund flow represented a new or closed position.







# Stock Sentiment Grid [Country]



**Sentiment Grid**: We combine the latest Stock positioning, long-term positioning and short-term fund activity in the 'Sentiment Grid', below. The Y-Axis measures where today's ownership levels in each Stock sit relative to the long-term range. We calculate the Z-Score of today's average weight, funds invested % and funds o/w % relative to all monthly observations in our fund history (going back to 7/31/2011). A figure close to 100% would indicate today's positioning is close to its maximum e