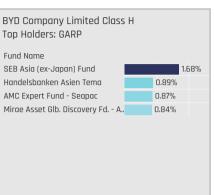

**Chart 5** Aggregated fund ownership data among active Asia Ex-Japan funds, ranked by the most widely held stocks. Filtered for China & HK stocks only, BYD Company Limited Class H highlighted in red.