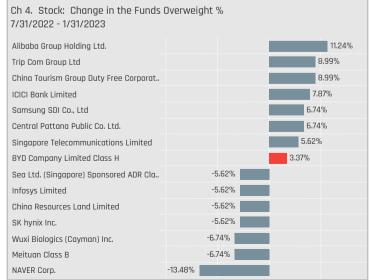

**Chart 2** The time series of average fund weight minus the benchmark AAXJ weight for BYD Company Limited Class H

**Chart 3** The time series of funds invested % for BYD Company Limited Class H

**Chart 4** The time series of Funds Overweight the AAXJ % for BYD Company Limited Class H