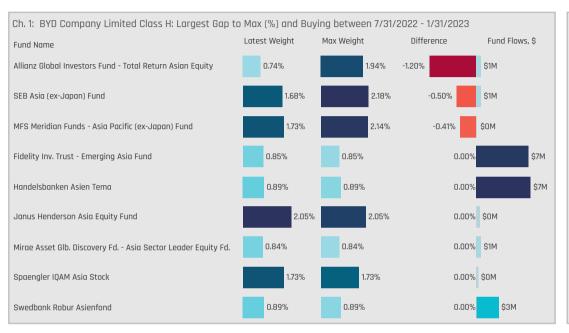

, maximum fund AUM and \$ difference for BYD Company Limited Class H stocks



**Chart 3** Current fund weight, maximum fund weight and Z-Score for BYD Company Limited Class H stocks, ranked by Z-Score **Chart 4** Current fund AUM, maximum AUM and Z-Score for BYD Company Limited Class H stocks, ranked by Z-Score.







# BYD Company Limited Class H

#### Flow Potential



**Chart 1** Current fund weight, maximum fund weight and the difference for BYD Company Limited Class H stocks. Filtered for funds that have bought in to BYD Company Limited Class H between 7/31/2022 - 1/31/2023

**Chart 2** Current fund AUM, maximum fund AUM and the USD difference for BYD Company Limited Class H stocks. Filtered for funds that have bought in to BYD Company Limited Class H between 7/31/2022 - 1/31/2023



**Chart 3** Current fund weight, maximum fund weight and Z-Score for BYD Company Limited Class H stocks, ranked by Z-Score. Filtered for funds that have sold BYD Company Limited Class H between 7/31/2022 - 1/31/2023 and have a % Z-Score of above 50%. **Chart 4** Current fund AUM, maximum AUM and Z-Score for BYD Company Limited Class H stocks, ranked by Z-Score. Filtered for funds that have sold BYD Company Limited Class H between 7/31/2022 - 1/31/2023 and have a \$ Z-Score of above 50%.









#### **Style Classifications**

Each fund is split into a Style category based on the P/E and P/B ratios of their portfolio compared to the benchmark

**Aggressive Growth**: At least 70% of the portfolio in stocks with a higher P/E than the iShares Tr. - MSCI All Country Asia ex-Japan ETF average