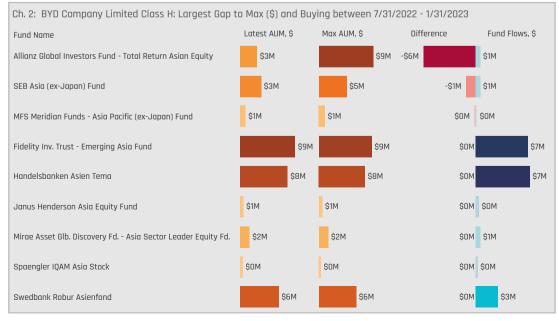

**Chart 5** Aggregated fund ownership data among active Asia Ex-Japan funds, ranked by the most widely held stocks. Filtered for China & HK stocks only, BYD Company Limited Class H highlighted in red.