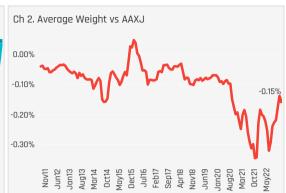

**Chart 2** The time series of average fund weight minus the benchmark AAXJ weight for BYD Company Limited Class H

**Chart 3** The time series of funds invested % for BYD Company Limited Class H

**Chart 4** The time series of Funds Overweight the AAXJ % for BYD Company Limited Class H