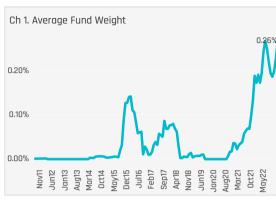

# Peer Group and Time-Series Ownership Data

**Chart 1** The time series of average fund weight for BYD Company Limited Class H

Ch 5. China & HK Stocks. Agaregate Holdings Data, Ranked by Most Widely Held.