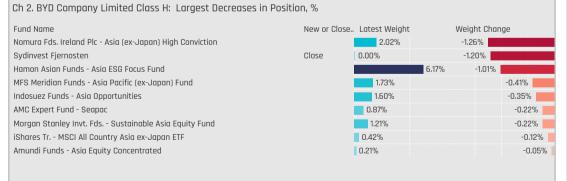

Japan ETF between 7/31/2022 and 1/31/2023, BYD Company Limited Class H highlighted in red.

-15.73%

**Chart 6** Measures the largest estimated fund flows for each Stock between 7/31/2022 and 1/31/2023, BYD Company Limited Class H highlighted in red.







### Fund Holding Changes



Chart 1 The largest fund weight increases between 7/31/2022 - 1/31/2023.

Chart 2 The largest fund weight decreases between 7/31/2022 - 1/31/2023

Both charts show the current weight and whether the weight change represented a new or closed position.



**Chart 3** The largest buyers in US dollar terms between 7/31/2022 - 1/31/2023.

Chart 4 The largest sellers in US dollar terms between 7/31/2022 - 1/31/2023

Both charts show the current AUM and whether the fund flow represented a new or closed position.







# Stock Sentiment Grid [Country]



**Sentiment Grid**: We combine the latest Stock positioning, long-term positioning and short-term fund activity in the 'Sentiment Grid', below. The Y-Axis measures where today's ownership levels in each Stock sit relative to the long-term range. We calculate the Z-Score of today's average weight, funds invested % and funds o/w % relative to all monthly observations in our fund history (going back to 7/31/2011). A figure close to 100% would indicate today's positioning is close to its maximum ever level, a figure close to zero, the lowest. The X-axis provides a measure of short-term fund activity, or 'Momentum', by looking at the changes in average weight, funds invested % and funds o/w % between 7/31/2023, relative to each Stock. A figure above 50% m