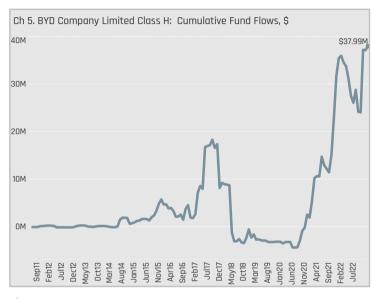

# Peer Group and Time-Series Ownership Data

**Chart 1** The time series of average fund weight for BYD Company Limited Class H

Ch 5. China & HK Stocks. Agaregate Holdings Data, Ranked by Most Widely Held.