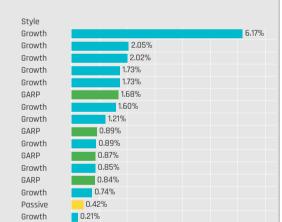

# Peer Group and Time-Series Ownership Data

**Chart 1** The time series of average fund weight for BYD Company Limited Class H

Ch 5. China & HK Stocks. Agaregate Holdings Data, Ranked by Most Widely Held.