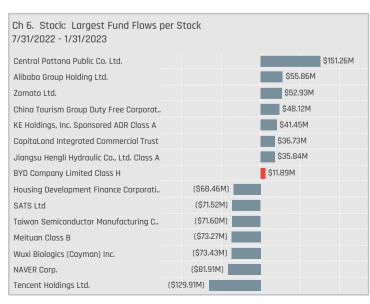

Cement Company Limited .. Sea Ltd. (Singapore) Sponsored ADR Cla., China Resources Land Limited Wuxi Biologics (Cayman) Inc. MediaTek Inc NAVER Corp.



**Chart 2** Measures the largest changes in the average Stock weight vs AAXJ between 7/31/2022 and 1/31/2023. An increasing figure would indicate an increasing overweight or decreasing underweight. BYD Company Limited Class H highlighted in red

**Chart 4** Measures the largest changes in the percentage of funds overweight each Stock compared to the iShares Tr. - MSCI All Country Asia ex-Japan ETF between 7/31/2022 and 1/31/2023, BYD Company Limited Class H highlighted in red.

-15.73%

**Chart 6** Measures the largest estimated fund flows for each Stock between 7/31/2022 and 1/31/2023, BYD Company Limited Class H highlighted in red.







### Fund Holding Changes



Chart 1 The largest fund weight increases between 7/31/2022 - 1/31/2023.

Chart 2 The largest fund weight decreases between 7/31/2022 - 1/31/2023

Both charts show the current weight and whether the weight change represented a new or closed position.



**Chart 3** The largest buyers in US dollar terms between 7/31/2022 - 1/31/2023.

Chart 4 The largest sellers in US dollar terms between 7/31/2022 - 1/31/2023

Both charts show the current AUM and whether the fund flow represented a new or closed position.







# Stock Sentiment Grid [Country]



**Sentiment Grid**: We combine the latest Stock positioning, long-term positioning and short-term fund activity in the 'Sentiment Grid', below. The Y-Axis measures where today's ownership levels in each Stock sit rel