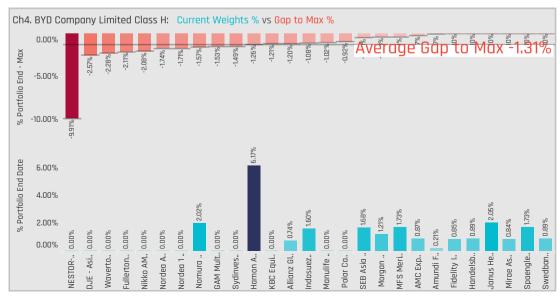

# Peer Group and Time-Series Ownership Data

**Chart 1** The time series of average fund weight for BYD Company Limited Class H

Ch 5. China & HK Stocks. Agaregate Holdings Data, Ranked by Most Widely Held.

**Chart 2** The time series of average fund weight minus the benchmark AAXJ weight for BYD Company Limited Class H

**Chart 3** The time series of funds invested % for BYD Company Limited Class H

**Chart 4** The time series of Funds Overweight the AAXJ % for BYD Company Limited Class H

**Chart 5** Aggregated fund ownership data among active Asia Ex-Japan funds, ranked by the most widely held stocks. Filtered for China & HK stocks only, BYD Company Limited Class H highlighted in red.

**Chart 6** Aggregated fund ownership data among active Asia Ex-Japan funds, ranked by most widely held stocks. Filtered for Consumer Discretionary stocks only, BYD Company Limited Class H highlighted in red.