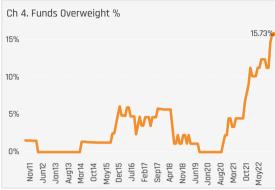

**Chart 2** The time series of average fund weight minus the benchmark AAXJ weight for BYD Company Limited Class H

**Chart 3** The time series of funds invested % for BYD Company Limited Class H

**Chart 4** The time series of Funds Overweight the AAXJ % for BYD Company Limited Class H