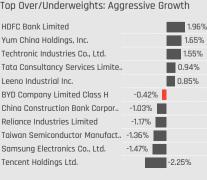

**Chart 6** Aggregated fund ownership data among active Asia Ex-Japan funds, ranked by most widely held stocks. Filtered for Consumer Discretionary stocks only, BYD Company Limited Class H highlighted in red.