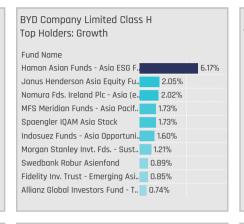

**Chart 5** Aggregated fund ownership data among active Asia Ex-Japan funds, ranked by the most widely held stocks. Filtered for China & HK stocks only, BYD Company Limited Class H highlighted in red.