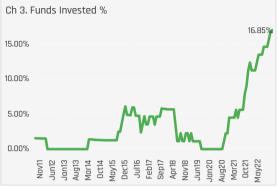

**Chart 2** The time series of average fund weight minus the benchmark AAXJ weight for BYD Company Limited Class H

**Chart 3** The time series of funds invested % for BYD Company Limited Class H

**Chart 4** The time series of Funds Overweight the AAXJ % for BYD Company Limited Class H