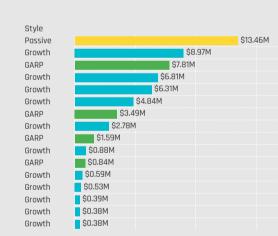

# Peer Group and Time-Series Ownership Data

**Chart 1** The time series of average fund weight for BYD Company Limited Class H

Ch 5. China & HK Stocks. Agaregate Holdings Data, Ranked by Most Widely Held.