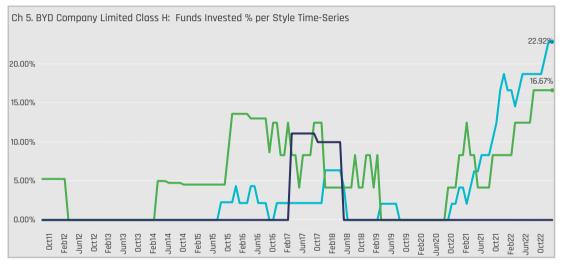

**Chart 2** The time series of average fund weight minus the benchmark AAXJ weight for BYD Company Limited Class H

**Chart 3** The time series of funds invested % for BYD Company Limited Class H

**Chart 4** The time series of Funds Overweight the AAXJ % for BYD Company Limited Class H