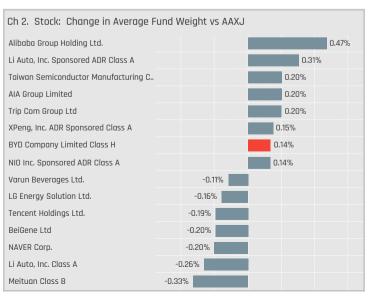

**Chart 2** The time series of average fund weight minus the benchmark AAXJ weight for BYD Company Limited Class H

**Chart 3** The time series of funds invested % for BYD Company Limited Class H

**Chart 4** The time series of Funds Overweight the AAXJ % for BYD Company Limited Class H