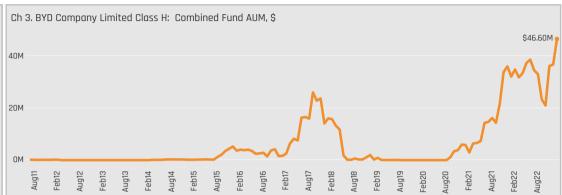

# Peer Group and Time-Series Ownership Data

**Chart 1** The time series of average fund weight for BYD Company Limited Class H

Ch 5. China & HK Stocks. Agaregate Holdings Data, Ranked by Most Widely Held.