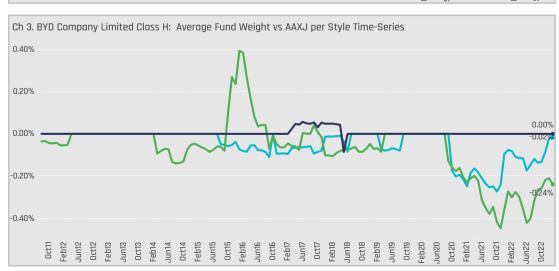

**Chart 2** The time series of average fund weight minus the benchmark AAXJ weight for BYD Company Limited Class H

**Chart 3** The time series of funds invested % for BYD Company Limited Class H

**Chart 4** The time series of Funds Overweight the AAXJ % for BYD Company Limited Class H