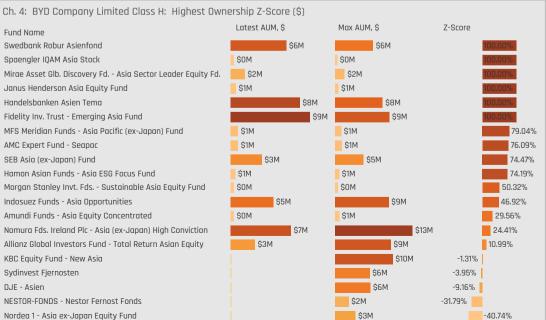

us holders of BYD Company Limited Class H. A value of 100% means today's weight is the highest on record for that fund, zero the lowest.



**Chart 4** Blue lines show the current weight in BYD Company Limited Class H for each fund. The red lines show the gap between today's weight and the maximum weight for each fund.



# Fund Level Gap Analysis



Chart 1 Current fund weight, maximum fund weight and difference for BYD Company Limited Class H stocks.Chart 2 Current fund AUM, maximum fund AUM and \$ difference for BYD Company Limited Class H stocks



**Chart 3** Current fund weight, maximum fund weight and Z-Score for BYD Company Limited Class H stocks, ranked by Z-Score **Chart 4** Current fund AUM, maximum AUM and Z-Score for BYD Company Limited Class H stocks, ranked by Z-Score.







# BYD Company Limited Class H

#### Flow Potential



**Chart 1** Current fund weight, maximum fund weight and the difference for BYD Company Limited Class H stocks. Filtered for funds that have bought in to BYD Company Limited Class H between 7/31/2022 - 1/31/2023

**Chart 2** Current fund AUM, maximum fund AUM and the USD difference for BYD Company Limited Class H stocks. Filtered for funds that have bought in to BYD Company Limited Class H between 7/31/2022 - 1/31/2023



**Chart 3** Current fund weight, maximum fund weight and Z-Score for BYD Company Limited Class H stocks, ranked by Z-Score. Filtered for funds that have sold BYD Company Limited Class H between 7/31/2022 - 1/31/2023 and have a % Z-Score of above 50%. **Chart 4** Current fund AUM, maximum AUM and Z-Score for BYD Compa