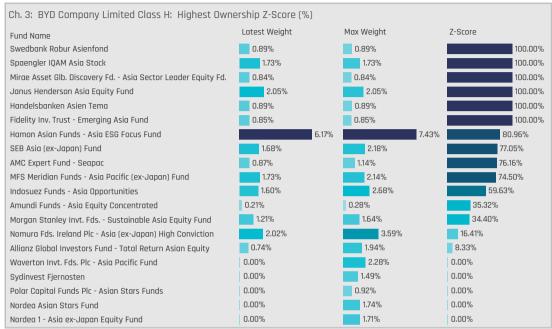

# Peer Group and Time-Series Ownership Data

**Chart 1** The time series of average fund weight for BYD Company Limited Class H

Ch 5. China & HK Stocks. Agaregate Holdings Data, Ranked by Most Widely Held.

**Chart 2** The time series of average fund weight minus the benchmark AAXJ weight for BYD Company Limited Class H

**Chart 3** The time series of funds invested % for BYD Company Limited Class H

**Chart 4** The time series of Funds Overweight the AAXJ % for BYD Company Limited Class H

**Chart 5** Aggregated fund ownership data among active Asia Ex-Japan funds, ranked by the most widely held stocks. Filtered for China & HK stocks only, BYD Company Limited Class H highlighted in red.

**Chart 6** Aggregated fund ownership data among active Asia Ex-Japan funds, ranked by most widely held stocks. Filtered for Consumer Discretionary stocks only, BYD Company Limited Class H highlighted in red.