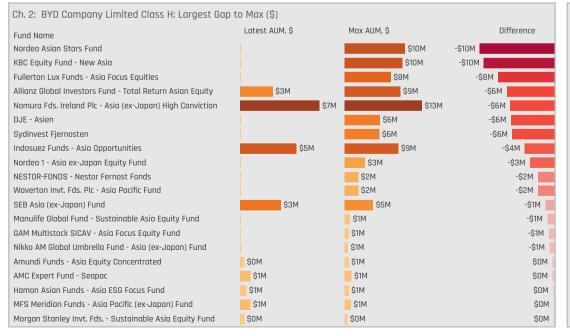

ious holders of BYD Company Limited Class H. A value of 100% means today's weight is the highest on record for that fund, zero the lowest.



**Chart 4** Blue lines show the current weight in BYD Company Limited Class H for each fund. The red lines show the gap between today's weight and the maximum weight for each fund.



# Fund Level Gap Analysis



Chart 1 Current fund weight, maximum fund weight and difference for BYD Company Limited Class H stocks.Chart 2 Current fund AUM, maximum fund AUM and \$ difference for BYD Company Limited Class H stocks



**Chart 3** Current fund weight, maximum fund weight and Z-Score for BYD Company Limited Class H stocks, ranked by Z-Score **Chart 4** Current fund AUM, maximum AUM and Z-Score for BYD Company Limited Class H stocks, ranked by Z-Score.







# BYD Company Limited Class H

#### Flow Potential



**Chart 1** Current fund weight, maximum fund weight and the difference for BYD Company Limited Class H stocks. Filtered for funds that have bought in to BYD Company Limited Class H between 7/31/2022 - 1/31/2023

**Chart 2** Current fund AUM, maximum fund AUM and the USD difference for BYD Company Limited Class H stocks. Filtered for funds that have bought in to BYD Company Limited Class H between 7/31/2022 - 1/31/2023



**Chart 3** Current fund weight, maximum fund weight and Z-Score for BYD Company Limited Class H stocks, ranked by Z-Score. Filtered for funds that have sold BYD Company Limited Class H between 7/31/2022 - 1/31/2023 and have a % Z-Score of above 50%. **Chart 4** Current fund AUM, maximum AUM and Z-Score for BYD Com