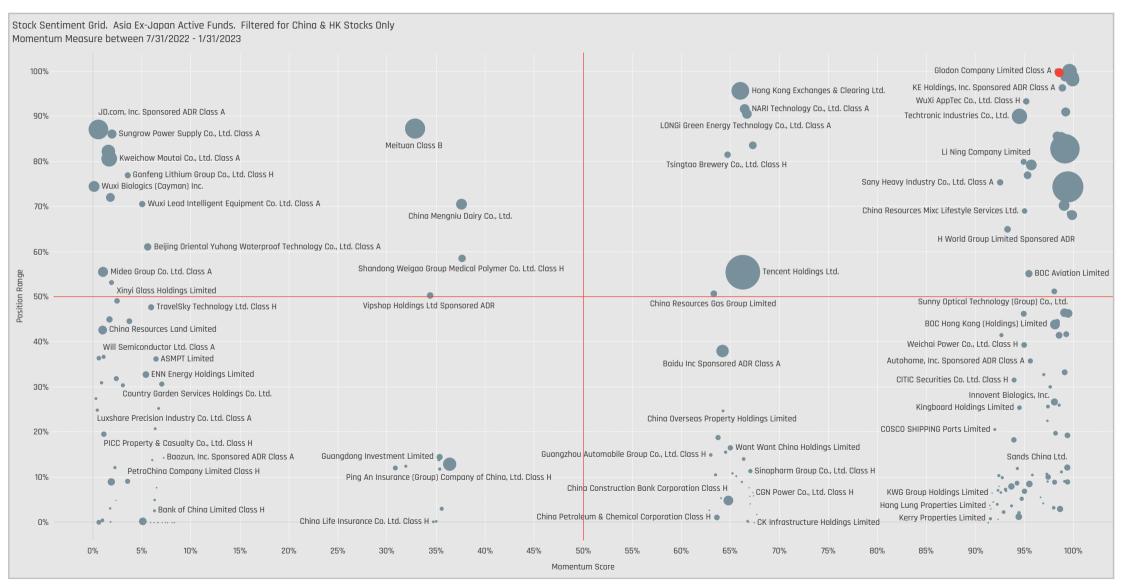

**Chart 5** Aggregated fund ownership data among active Asia Ex-Japan funds, ranked by the most widely held stocks. Filtered for China & HK stocks only, BYD Company Limited Class H highlighted in red.