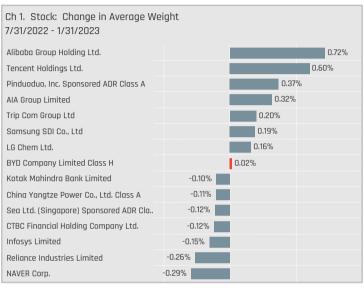

**Chart 5** Aggregated fund ownership data among active Asia Ex-Japan funds, ranked by the most widely held stocks. Filtered for China & HK stocks only, BYD Company Limited Class H highlighted in red.