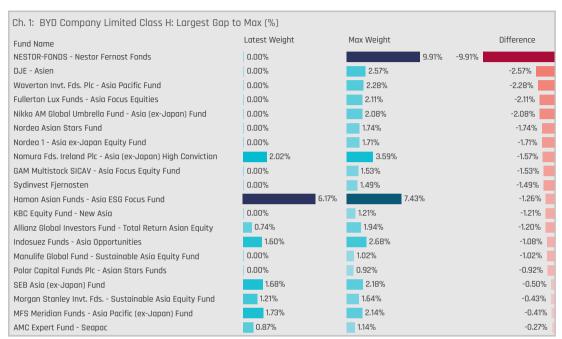

# Peer Group and Time-Series Ownership Data

**Chart 1** The time series of average fund weight for BYD Company Limited Class H

Ch 5. China & HK Stocks. Agaregate Holdings Data, Ranked by Most Widely Held.

**Chart 2** The time series of average fund weight minus the benchmark AAXJ weight for BYD Company Limited Class H

**Chart 3** The time series of funds invested % for BYD Company Limited Class H

**Chart 4** The time series of Funds Overweight the AAXJ % for BYD Company Limited Class H

**Chart 5** Aggregated fund ownership data among active Asia Ex-Japan funds, ranked by the most widely held stocks. Filtered for China & HK stocks only, BYD Company Limited Class H highlighted in red.

**Chart 6** Aggregated fund ownership data among active Asia Ex-Japan funds, ranked by most widely held stocks. Filtered for Consumer Discretionary stocks only, BYD Company Limited Class H highlighted in red.