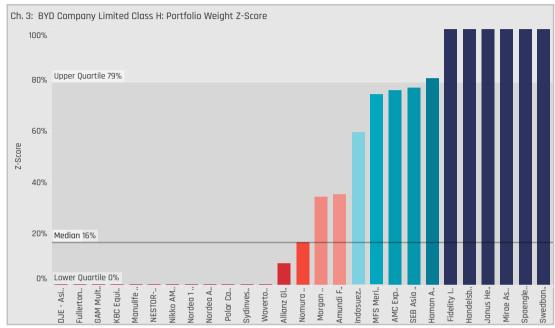

# Peer Group and Time-Series Ownership Data

**Chart 1** The time series of average fund weight for BYD Company Limited Class H

Ch 5. China & HK Stocks. Agaregate Holdings Data, Ranked by Most Widely Held.

**Chart 2** The time series of average fund weight minus the benchmark AAXJ weight for BYD Company Limited Class H

**Chart 3** The time series of funds invested % for BYD Company Limited Class H

**Chart 4** The time series of Funds Overweight the AAXJ % for BYD Company Limited Class H

**Chart 5** Aggregated fund ownership data among active Asia Ex-Japan funds, ranked by the most widely held stocks. Filtered for China & HK stocks only, BYD Company Limited Class H highlighted in red.

**Chart 6** Aggregated fund ownership data among active Asia Ex-Japan funds, ranked by most widely held stocks. Filtered for Consumer Discretionary stocks only, BYD Company Limited Class H highlighted in red.