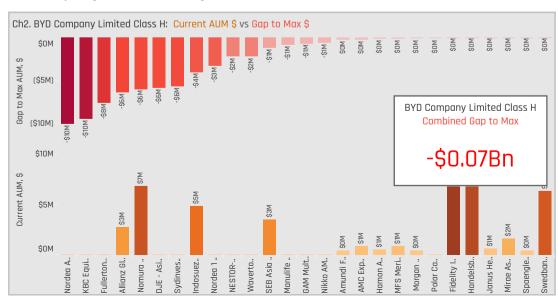

**Chart 2** The time series of average fund weight minus the benchmark AAXJ weight for BYD Company Limited Class H

**Chart 3** The time series of funds invested % for BYD Company Limited Class H

**Chart 4** The time series of Funds Overweight the AAXJ % for BYD Company Limited Class H