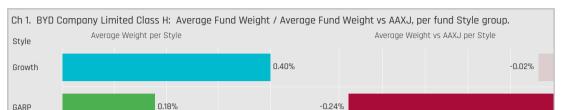

# Peer Group and Time-Series Ownership Data

**Chart 1** The time series of average fund weight for BYD Company Limited Class H

Ch 5. China & HK Stocks. Agaregate Holdings Data, Ranked by Most Widely Held.