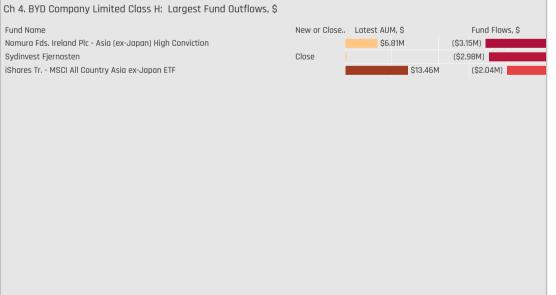

pan ETF between 7/31/2022 and 1/31/2023, BYD Company Limited Class H highlighted in red.

-15.73%

**Chart 6** Measures the largest estimated fund flows for each Stock between 7/31/2022 and 1/31/2023, BYD Company Limited Class H highlighted in red.







### Fund Holding Changes



Chart 1 The largest fund weight increases between 7/31/2022 - 1/31/2023.

Chart 2 The largest fund weight decreases between 7/31/2022 - 1/31/2023

Both charts show the current weight and whether the weight change represented a new or closed position.



**Chart 3** The largest buyers in US dollar terms between 7/31/2022 - 1/31/2023.

Chart 4 The largest sellers in US dollar terms between 7/31/2022 - 1/31/2023

Both charts show the current AUM and whether the fund flow represented a new or closed position.







# Stock Sentiment Grid [Country]



**Sentiment Grid**: We combine the latest Stock positioning, long-term positioning and short-term fund activity in the 'Sentiment Grid', below. The Y-Axis measures where today's ownership levels in each Stock sit relative to the long-term range. We calculate the Z-Score of today's average weight, funds invested % and funds o/w % relative to all monthly observations in our fund history (going back to 7/31/2011). A figure close to 100% would indicate today's positioning is close to its maximum ever level, a figure close to zero, the lowest. The X-axis provides a measure of short-term fund activity, or 'Momentum', by looking at the changes in average weight, funds invested % and funds o/w % between 7/31/2023, relative to each Stock. A figure above 50% mea