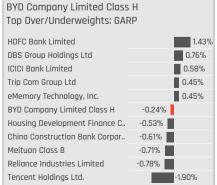

# Peer Group and Time-Series Ownership Data

**Chart 1** The time series of average fund weight for BYD Company Limited Class H

Ch 5. China & HK Stocks. Agaregate Holdings Data, Ranked by Most Widely Held.