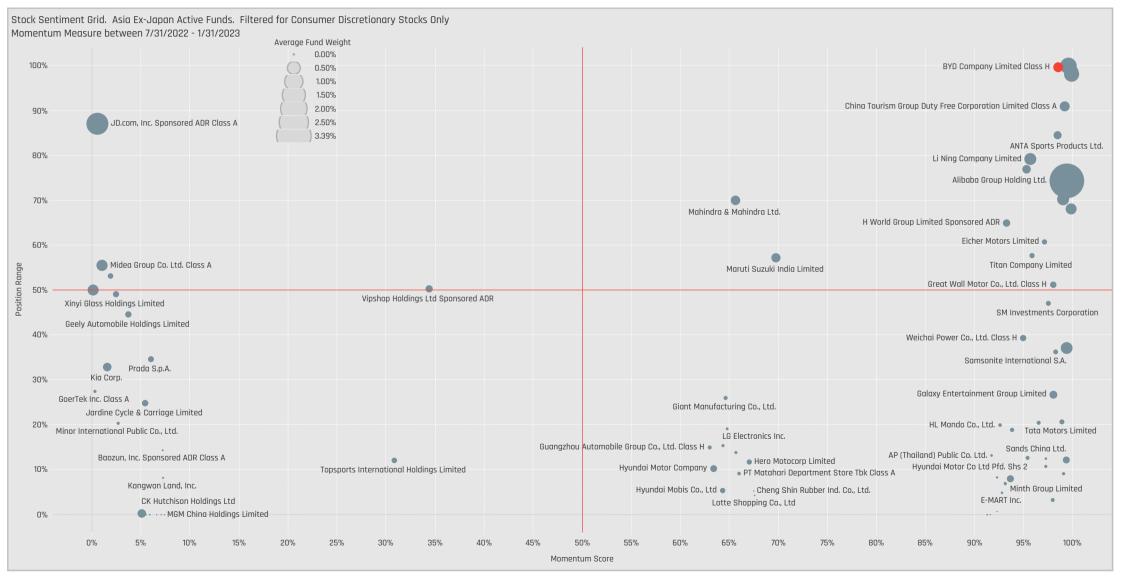

**Chart 6** Aggregated fund ownership data among active Asia Ex-Japan funds, ranked by most widely held stocks. Filtered for Consumer Discretionary stocks only, BYD Company Limited Class H highlighted in red.